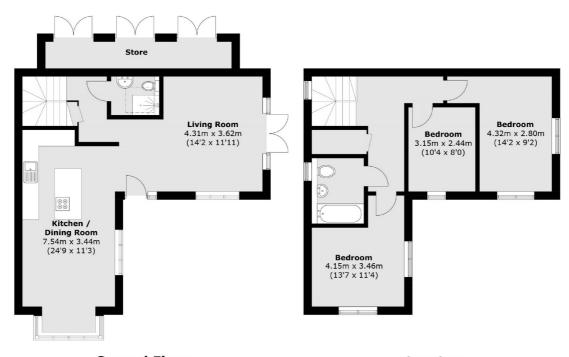

## South Worple Way, London, SW14

Ground Floor First Floor

Total area (approx.): 135.3 sq. m (1,456.0 sq. ft) Store (approx.): 7.6 sq. m (81.8 sq. ft)

Surbiton

KT6 4QU

New Homes West London

20 Claremont Road