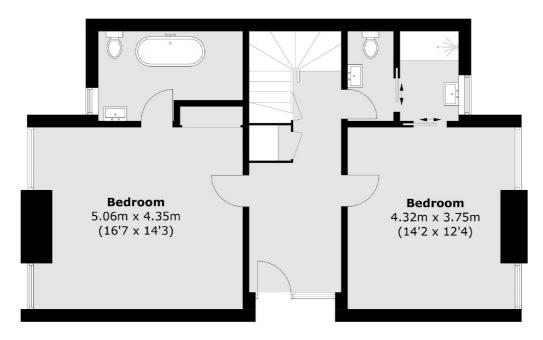

#### **First Floor**

**Ground Floor** 

Total area (approx.): 137.1 sq. m (1,475.8 sq. ft)

Energy Rating. We aim to make our particulars both accurate and reliable. However they are not guaranteed; nor do they form part of an offer or contract. If you require clarification on any points then please contact us, especially if you're traveling some distance to view. Please note that appliances and heating systems have not been tested and therefore no warranties can be given as to their good working order.