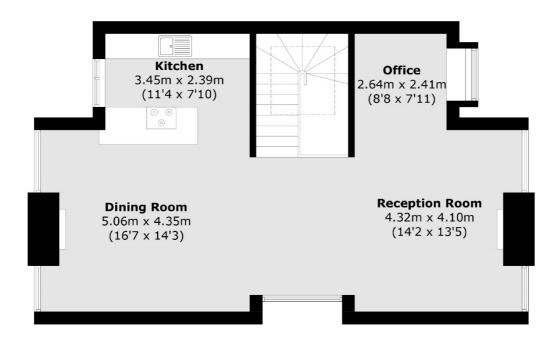

#### **First Floor**

**Ground Floor** 

Total area (approx.): 137.1 sq. m (1,475.8 sq. ft)

Energy Rating. We aim to make our particulars both accurate and reliable. However they are not guaranteed; nor do they form part of an offer or contract. If you require clarification on any points then please contact us, especially if you're traveling some distance to view. Please note that appliances and heating systems have not been tested and therefore no warranties can be given as to their good working order.