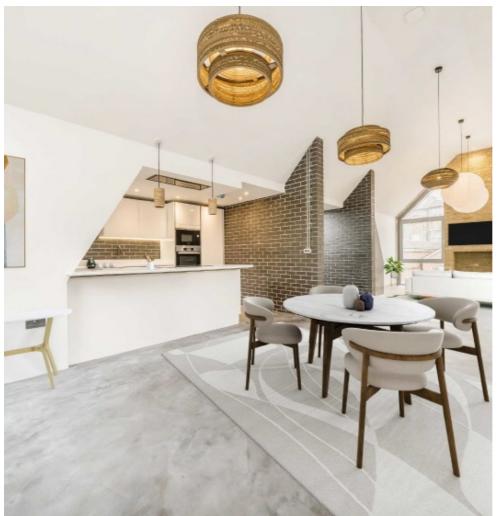

## St. Philips Road, KT6 £995,000

A brand new modern masterpiece, that offers spacious open plan living that seamlessly integrates style and functionality. This stunning home comprises two generously sized bedrooms, both with en-suite bathroom, an expansive open plan living area, with a private outdoor oasis. With a focus one energy efficiency and low maintenance, this home is the epitome of contemporary living. The open plan layout, along with vaulted ceilings, creates a sense of spaciousness, providing versatile living, making this the perfect home for entertaining or relaxation. This home boasts the latest modern appliances and a high end finish, where every detail has been curated to offer a luxurious lifestyle.