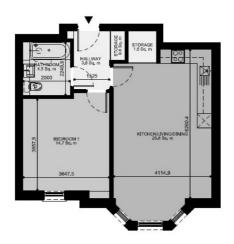

## Oak Hill Road, Surbiton, KT6

FLAT 5 - Lockwood House, 1A Oak HIII Road (1 Bed Apartment)

New Homes West London 20 Claremont Road Surbiton KT6 4QU

020 8614 1222

Energy Rating: . We aim to make our particulars both accurate and reliable. However they are not guaranteed, nor do they form part of an offer or contract. If you require clarification on any points then please contact us, especially if you're traveling some distance to view. Please note that appliances and heating systems have not been tested and therefore no warranties can be given as to their good working order.