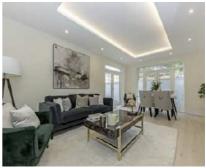

## Oak Hill Road, Surbiton, KT6

FLAT 1 - Lyon's House, 1B Oak Hill Road (3 Bed Apartment)

| Dimensions           |            |              |
|----------------------|------------|--------------|
| Circulation          | 9.3 Sq. m  | 99.6 Sq. '   |
| Storage              | 3,7 Sq. m  | 39,5 Sq.     |
| Kitchen              | 16.3 Sq. m | 175.5 Sq. '  |
| Living/Dining room   | 22,2 Sq. m | 238,5 Sq. 1  |
| Bathroom             | 4.5 Sq. m  | 48.4 Sq. '   |
| En-sulte             | 3,9 Sq, m  | 41,6 Sq.     |
| Bedroom 1            | 12.5 Sq. m | 134.2 Sq. '  |
| Bedroom 2            | 11.9 Sq. m | 128,6 Sq.    |
| Bedroom 3            | 7.3 Sq. m  | 78.1 Sq. '   |
| Patlo 1/2            | 37.1 Sq. m | 399,9 Sq.    |
| Total Gross Internal | 95.6 Sq. m | 1028.7 Sq. ' |