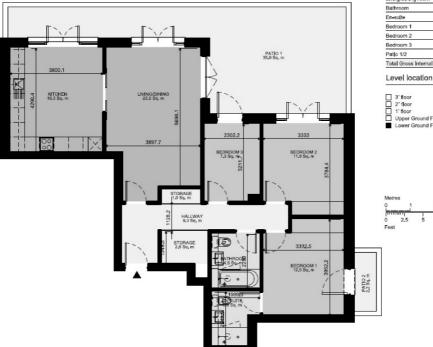

## Oak Hill Road, Surbiton, KT6

FLAT 1 - Lyon's House, 1B Oak Hill Road (3 Bed Apartment)

| Dimensions           |            |              |
|----------------------|------------|--------------|
| Circulation          | 9.3 Sq. m  | 99.6 Sq. '   |
| Storage              | 3,7 Sq. m  | 39,5 Sq.     |
| Kitchen              | 16.3 Sq. m | 175.5 Sq. '  |
| Living/Dining room   | 22,2 Sq. m | 238,5 Sq. 1  |
| Bathroom             | 4.5 Sq. m  | 48.4 Sq. '   |
| En-sulte             | 3,9 Sq, m  | 41,6 Sq.     |
| Bedroom 1            | 12.5 Sq. m | 134.2 Sq. '  |
| Bedroom 2            | 11.9 Sq. m | 128,6 Sq.    |
| Bedroom 3            | 7.3 Sq. m  | 78.1 Sq. '   |
| Patlo 1/2            | 37.1 Sq. m | 399,9 Sq.    |
| Total Gross Internal | 95.6 Sq. m | 1028.7 Sq. ' |

Lower Ground Floor

Floor locator

Surbiton

KT64QU

New Homes West London

20 Claremont Road