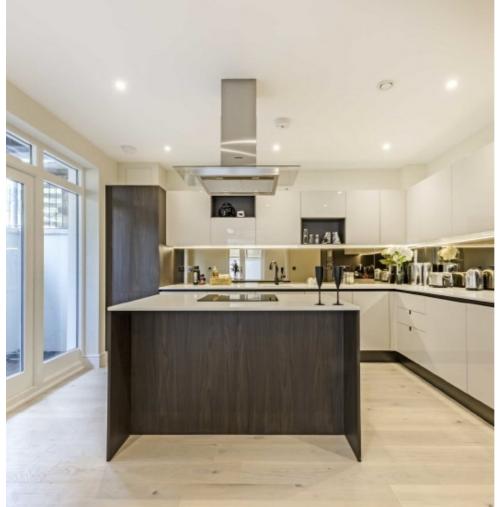

## Oak Hill Road, Surbiton, KT6

FLAT 1 - Lyon's House, 1B Oak Hill Road (3 Bed Apartment)

| Dimensions           |            |              |
|----------------------|------------|--------------|
| Circulation          | 9.3 Sq. m  | 99.6 Sq. '   |
| Storage              | 3,7 Sq. m  | 39,5 Sq.     |
| Kitchen              | 16.3 Sq. m | 175.5 Sq. '  |
| Living/Dining room   | 22,2 Sq. m | 238,5 Sq. 1  |
| Bathroom             | 4.5 Sq. m  | 48.4 Sq. '   |
| En-sulte             | 3,9 Sq, m  | 41,6 Sq.     |
| Bedroom 1            | 12.5 Sq. m | 134.2 Sq. '  |
| Bedroom 2            | 11.9 Sq. m | 128,6 Sq.    |
| Bedroom 3            | 7.3 Sq. m  | 78.1 Sq. '   |
| Patlo 1/2            | 37.1 Sq. m | 399,9 Sq.    |
| Total Gross Internal | 95.6 Sq. m | 1028.7 Sq. ' |