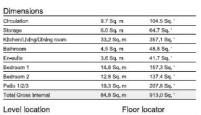

## Oak Hill Road, Surbiton, KT6

FLAT 1 - Newlands House, 3 Oak Hill (2 Bed Apartment)

| 2* floor 1* floor Upper Ground Floor Lower Ground Floor |  |
|---------------------------------------------------------|--|
|                                                         |  |