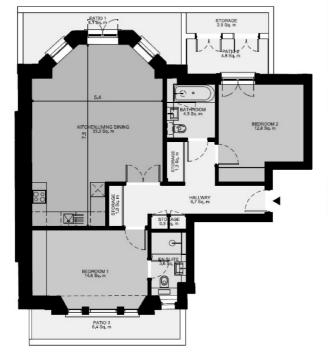

## Oak Hill Road, Surbiton, KT6

FLAT 1 - Newlands House, 3 Oak Hill (2 Bed Apartment)

| 2* floor 1* floor Upper Ground Floor Lower Ground Floor |  |
|---------------------------------------------------------|--|
|                                                         |  |