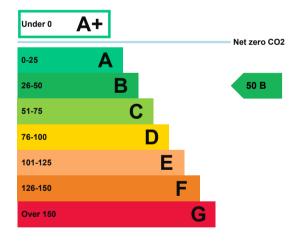

# **Energy efficiency rating for this property**

This property's current energy rating is B.

Properties are given a rating from A+ (most efficient) to G (least efficient).

Properties are also given a score. The larger the number, the more carbon dioxide (CO2) your property is likely to emit.