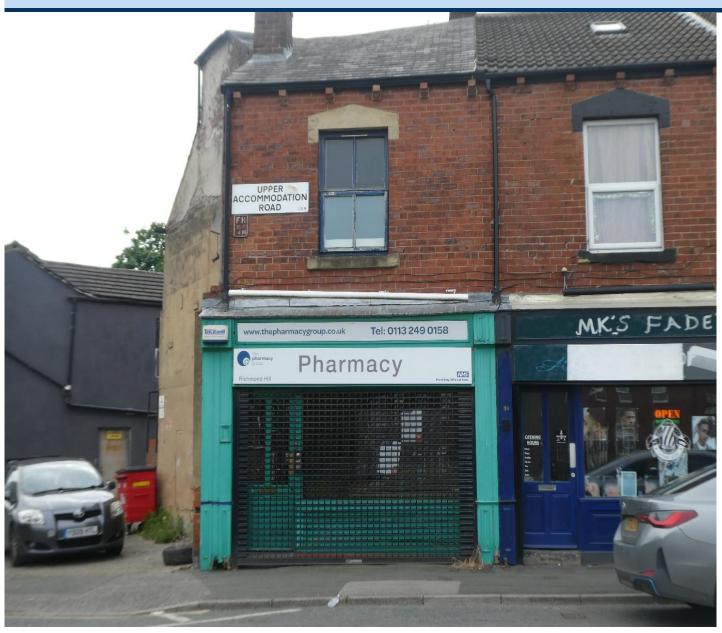

# Ground Floor Retail Shop + basement

3 UPPER ACCOMMODATON ROAD, LEEDS, LS9 8RZ

- End unit of parade of shops
- Densely populated location of East End Park
- Potential for additional accommodation above

# 3 UPPER ACCOMMODATON ROAD, LEEDS LS9 8RZ

#### **LOCATION**

The property stands at the end of a parade of retail units on Upper Accommodation Road close to its junction with the A64 York Road about 1m from Leeds Centre. The surrounding land use is predominantly residential providing good demand for a variety of trades within the shop,

## **DESCRIPTION**

The available space comprises ground floor and basement. The property is of traditional construction with walls built in brick under a slated pitched roof. There are some separately accessed first and second floor space which could be available in addition if required.

## **PLANNING**

The property has been used as a chemist for many years. Any enquiries for change of use should be made through Leeds City Council.