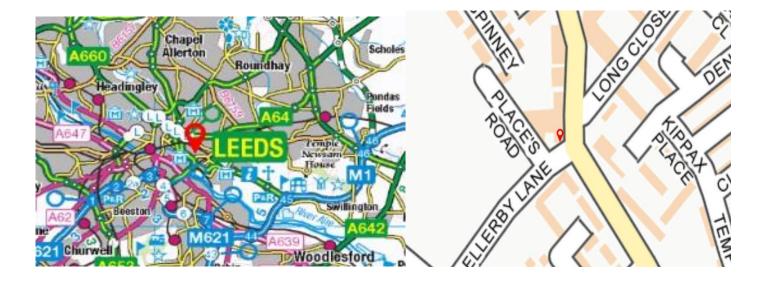

#### **LOCATION**

The property stands at the end of a parade of retail units on Upper Accommodation Road close to its junction with the A64 York Road about 1m from Leeds Centre. The surrounding land use is predominantly residential providing good demand for a variety of trades within the shop,