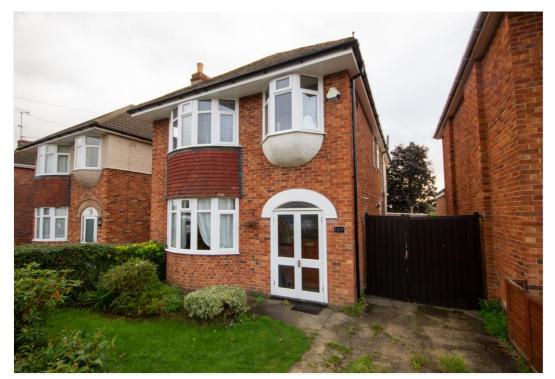

# 107 Preston Grove, Yeovil, Somerset, BA20 2DB

Towers Wills welcome to the market this extended four bedroom, three reception room, spacious detached family home situated in a popular residential location within walking distance of Leonardo Helicopters, local schools and amenities. The spacious accommodation briefly comprises: reception hallway, living room, dining room, family room, kitchen, utility room, cloak/w.c, four bedrooms, study, bathroom, driveway, south facing garden and no onward chain.

# **Key Features**

- Extended
- Four bedrooms
- Three reception rooms
- Spacious family home
- In need of some updating
- Sought after location

#### Outside

To the front of the property is an area of garden being laid to lawn with planted shrub borders.

### **Driveway**

Providing off road parking and gates leading through to a further area of driveway.