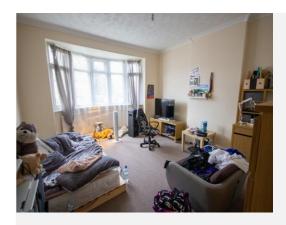

#### Master Bedroom

A spacious bay fronted room with window to the front and radiator.

## **Bedroom Two**

With window to the side and radiator.

#### **Bedroom Three**

With window to the rear and radiator.

#### **Bedroom Four**

With window to the front and radiator.