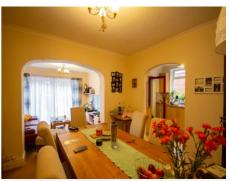

# **Dining Room**

Being open plan to the kitchen with woodburning stove, radiator and being open to the family room.

### Family Room

With patio doors opening to the rear garden and radiator.