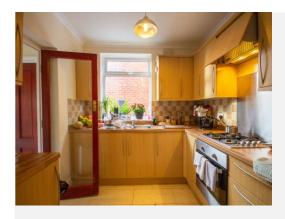

#### Kitchen

Comprising of a range of wall, base and drawer units, work surfacing with inset stainless steel sink/drainer, integrated electric oven, integrated gas hob with stainless steel splash back and cookerhood over, window to the side and door to the utility room/cloakroom.

#### **Utility Room**

With a continuation of wall and base units, space for fridge/freezer, plumbing for washing machine, window and door to the rear and door to cloak/w.c.