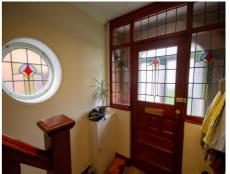

# **Reception Hallway**

With original stain glass feature entrance glazed door and porthole window to the side.