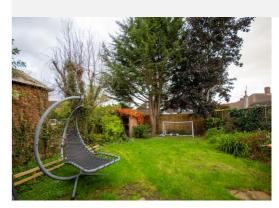

#### Rear Garden

The rear garden being majority laid to lawn, stocked borders with a variety of mature plants, trees and shrubs and a patio area.