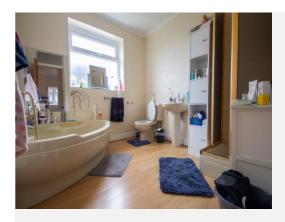

#### **Bathroom**

A spacious family bathroom with suite comprising corner bath, separate shower cubicle, wash hand basin, wc, window to the rear and radiator.