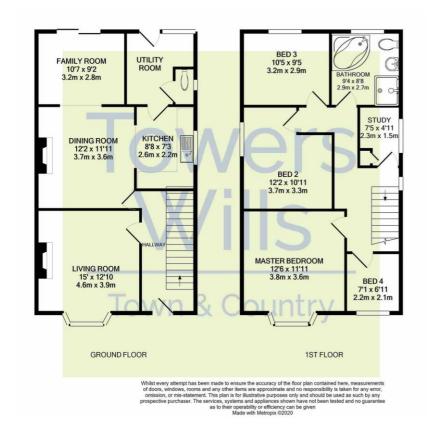

m Four**

With window to the front and radiator.

#### Study

Window to the side and radiator.

#### **Bathroom**

A spacious family bathroom with suite comprising corner bath, separate shower cubicle, wash hand basin, wc, window to the rear and radiator.

#### Outside

To the front of the property is an area of garden being laid to lawn with planted shrub borders.









### **Driveway**

Providing off road parking and gates leading through to a further area of driveway.

#### Rear Garden

The rear garden being majority laid to lawn, stocked borders with a variety of mature plants, trees and shrubs and a patio area.

# Agents note:

The property in 2019 had upgraded double glazed windows, facias and sofits newly fitted throughout. The boiler has is less than 8 years old.

# Floor Plan



# Energy Efficiency and Environmental Impact Pending

Please Note No tests have been undertaken of any of the services and any intending purchasers should satisfy themselves in this regard. Towers Wills Ltd for themselves and for the vendor of this property whose agents they are, give notice that, (i) these particulars do not constitute any part of an offer or contract, (ii) all statements contained within these particulars are made without responsibility on the part of Towers Wills or the vendor, (iii) whilst made in good faith, none of the statements contained within these particulars are to be relied upon as a statement of representation or fact, (iv) any intending purchaser must satisfy him/herself by inspection or otherwise as to the correctness

| of each of the statements containe