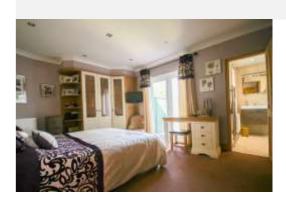

#### Master Bedroom 5.37m x 3.64m

Spacious master bedroom with patio doors opening out onto the garden and fitted wardrobes.