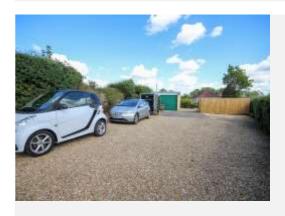

#### Outside

A large driveway provides ample parking and turning for many vehicles and in turn leads to the detached garage/workshop.

# Detached Garage/Workshop 5.87m x 4.80m

With electric 'up and over' door, two windows to the side, door to the rear, power and light.