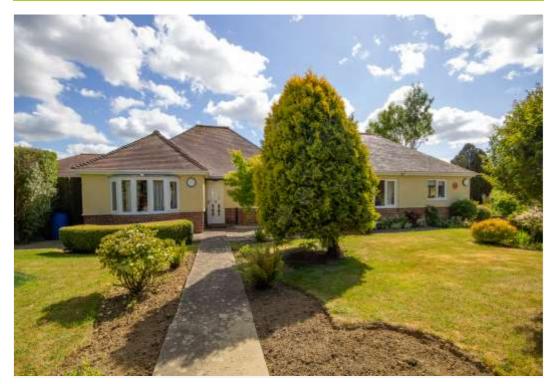

# Long Acre, Tintinhull Road, Yeovil, Somerset, BA22 8QU

Towers Wills welcome to the market this exceptionally versatile detached bungalow, enjoying glorious countryside views. The property can accommodate for a variety of requirements presently the property is used as a single dwelling but could equally be a bungalow with separate, self contained annex. The property is presented to an exceptional standard throughout where accommodation briefly comprises: Porch, hallway, refitted kitchen diner, three reception rooms, conservatory, four double bedrooms, two en-suites, bathroom. Beautiful mature gardens, large driveway, detached garage / workshop.

#### **Gardens**

The property has beautiful well maintained gardens to all sides. The front of the property is majority laid to lawn with hedgerow borders, flower beds stocked with a variety of mature plants, trees and shrubs. To the side of the property is a large area laid to lawn with detached timber summerhouse. To the rear of the property is a raised decked area and raised patio area which provide perfect spots for summer entertaining with beautiful outlook across the fields and countryside. Further adjoining areas of patio and stone chipping with planted shrub borders, complete the outside of the garden.