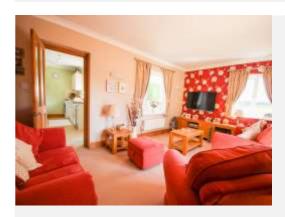

# Living Room 4.19m x 3.70m

With bay window to the front, radiator and exposed floorboards.