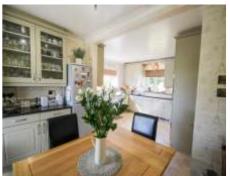

#### Kitchen/Diner

A quality (re-fitted 2013) kitchen comprising of a range of wall, base and drawer units, granite worksurfacing with Belfast sink, integrated Neff double electric oven (one with microwave) with warming drawer, integrated four burner Neff gas hob with cookerhood over, integral dishwasher, space for fridge/freezer, tiling to splash prone areas, windows to both the front and side and space for dining set.