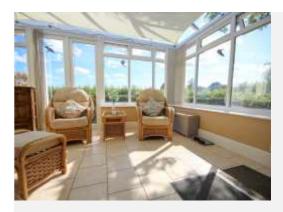

# Conservatory 4.45m x 3.45m

With beautiful outlook across the countryside with windows to both rear and side, doors opening out to the garden, under floor heating and tiled floor.