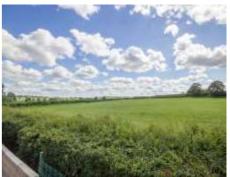

#### **Gardens**

The property has beautiful well maintained gardens to all sides. The front of the property is majority laid to lawn with hedgerow borders, flower beds stocked with a variety of mature plants, trees and shrubs. To the side of the property is a large area laid to lawn with detached timber summerhouse. To the rear of the property is a raised decked area and raised patio area which provide perfect spots for summer entertaining with beautiful outlook across the fields and countryside. Further adjoining areas of patio and stone chipping with planted shrub borders, complete the outside of the garden.