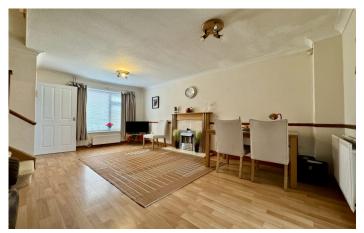

### **Entrance porch**

Door leading into the lounge.

**Lounge** 3.86m x 4.99m maximum measurements to include stairs to first floor landing

With window outlook to the front, feature gas fire and surround, two radiators, coved ceiling and stairs to first floor landing.