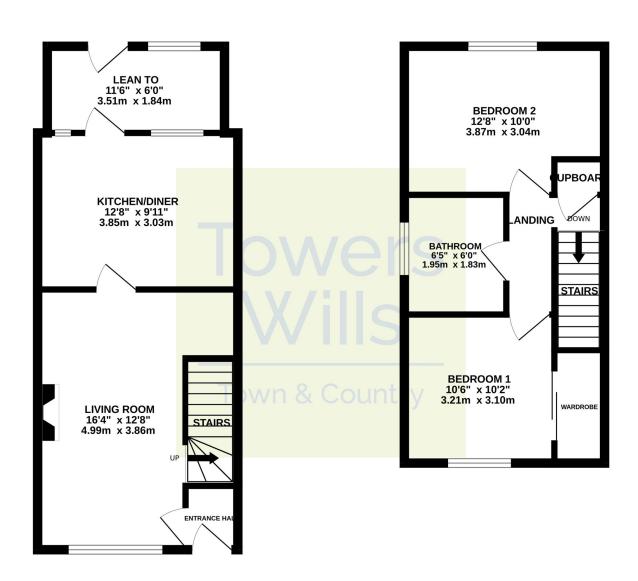

### **Entrance porch**

Door leading into the lounge.

**Lounge** 3.86m x 4.99m maximum measurements to include stairs to first floor landing

With window outlook to the front, feature gas fire and surround, two radiators, coved ceiling and stairs to first floor landing.

#### Kitchen/Diner 3.03m x 3.85m

A modern kitchen fitted with patterned worktops with a range of wall and base units. A sink drainer unit with mixer tap, a four ring gas hob with oven under and cooker hood over, space for fridge/freezer wall mounted gas boiler, part tiled walls, radiator and door leading to the utility area.

### Utility Area 1.84m x 3.51m

With door leading out to the rear garden, plumbing for washing machine and radiator.

#### Landing

Storage cupboard and hatch to roof space.

#### Bedroom One 3.10m x 3.21m

With window outlook to the front, fitted wardrobes, coved ceiling and radiator.

#### **Bedroom Two** 3.04m x 3.87m

With window outlook to the rear and radiator.

#### **Bathroom** 1.83m x 1.95m

A white suite fitted with panel bath, shower over and side screen, WC, pedestal hand basin with mixer tap, part tiled, shaver point, radiator and window with outlook to the side.

### **Energy Efficiency**

GROUND FLOOR 1ST FLOOR

Whilst every attempt has been made to ensure the accuracy of the floorplan contained here, measurements of doors, windows, rooms and any other items are approximate and no responsibility is taken for any enror, omission or mis-statement. This plan is for illustrative purposes only and should be used as such by any prospective purchaser. The services, systems and appliances shown have not been tested and no guarantee as to their operability or efficiency can be given.