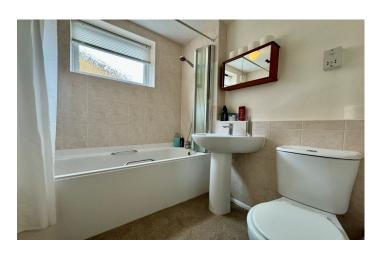

#### **Bathroom** 1.83m x 1.95m

A white suite fitted with panel bath, shower over and side screen, WC, pedestal hand basin with mixer tap, part tiled, shaver point, radiator and window with outlook to the side.