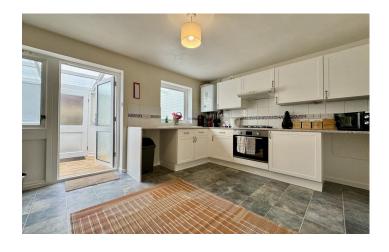

#### Kitchen/Diner 3.03m x 3.85m

A modern kitchen fitted with patterned worktops with a range of wall and base units. A sink drainer unit with mixer tap, a four ring gas hob with oven under and cooker hood over, space for fridge/freezer wall mounted gas boiler, part tiled walls, radiator and door leading to the utility area.

### Utility Area 1.84m x 3.51m

With door leading out to the rear garden, plumbing for washing machine and radiator.