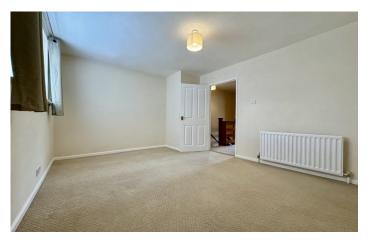

#### Bedroom One 3.10m x 3.21m

With window outlook to the front, fitted wardrobes, coved ceiling and radiator.

#### **Bedroom Two** 3.04m x 3.87m

With window outlook to the rear and radiator.