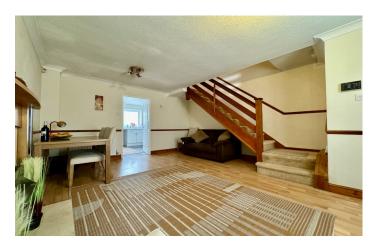

### **Entrance porch**

Door leading into the lounge.

**Lounge** 3.86m x 4.99m maximum measurements to include stairs to first floor landing

With window outlook to the front, feature gas fire and surround, two radiators, coved ceiling and stairs to first floor landing.

#### Landing

Storage cupboard and hatch to roof space.