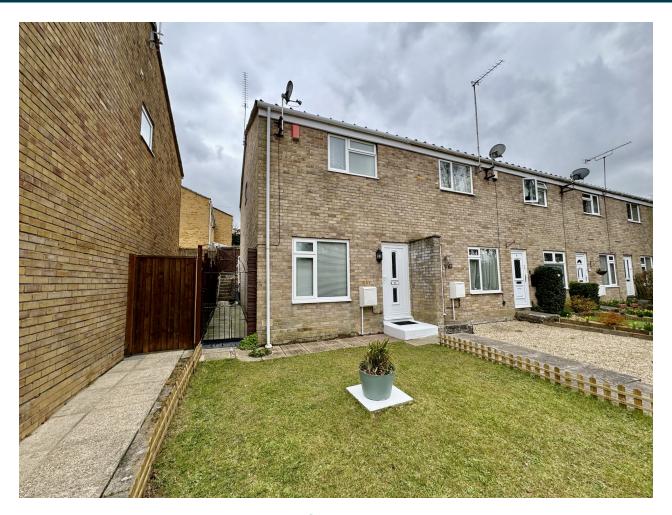

# → 01935 577 032 | 01460 298 530 | → info@towerswills.co.uk

47, Abbots Way, Yeovil, Somerset BA21 3HX £200,000

Towers Wills welcome to the market this well-presented End Terrace property in a popular location. Briefly comprising lounge, kitchen/diner, two bedrooms, bathroom, low maintenance rear garden and garage in a block. Priced for immediate interest and early viewing is advised.

#### Garden

To the front there is a lawned area whilst to the rear the garden is low maintenance with gate leading out to the rear and benefitting from side access.

#### Garage

Situated in a block with an up and over door.