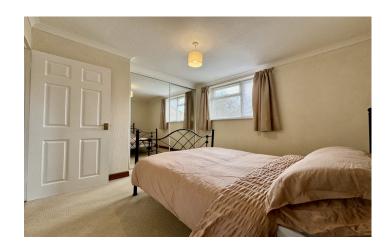

#### Bedroom One 3.10m x 3.21m

With window outlook to the front, fitted wardrobes, coved ceiling and radiator.

#### **Bedroom Two** 3.04m x 3.87m

With window outlook to the rear and radiator.