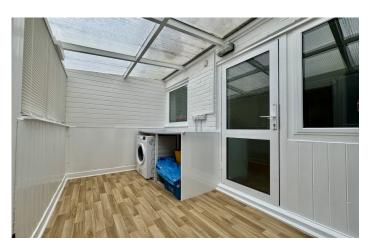

### Utility Area 1.84m x 3.51m

With door leading out to the rear garden, plumbing for washing machine and radiator.