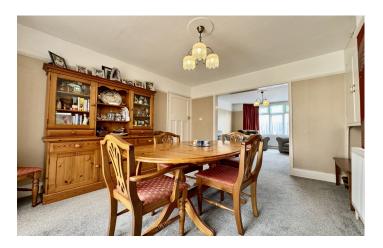

#### Dining Room 3.33m x 3.64m

Double doors leading into the conservatory, storage cupboard and radiator.