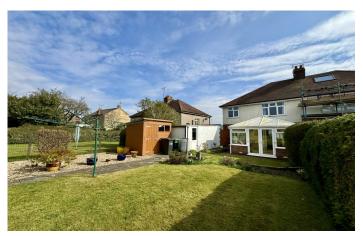

#### Garden

To the rear the garden is mostly laid to lawn with space for two sheds, mature bushes, flower borders, side access and door leading into the workshop.

#### Parking

A drive provides off road parking and in turn leads into the garage.

#### Garage/Workshop 2.51m x 5.21m

With up and over door, light and power connected.