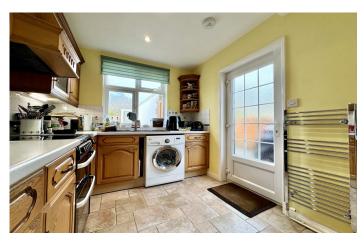

#### Kitchen 2.29m x 2.62m

Fitted with patterned worktops and oak doors with a range of wall and base units. A sink drainer with mixer tap, space for freestanding electric cooker, cooker hood over, undercounter fridge, wall mounted towel rail, window with outlook to the rear and door leading out to the side.