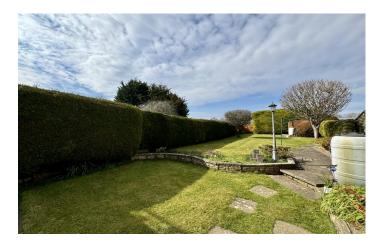

#### Garden

To the rear the garden is mostly laid to lawn with space for two sheds, mature bushes, flower borders, side access and door leading into the workshop.