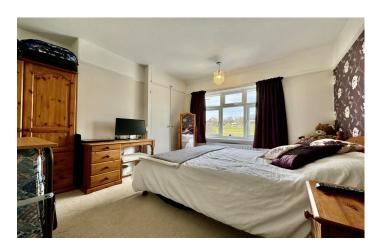

#### Bedroom Two 2.97m x 3.33m

With window outlook to the rear, storage cupboard, picture rail and radiator.

**Bedroom Three** 2.34m x 2.41m With window outlook to the front, picture rail and radiator.