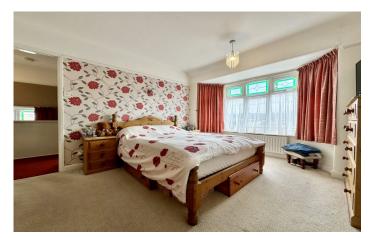

#### Landing

With window outlook to the side and hatch to roof space.

**Bedroom One** 3.34m x 3.60m maximum measurements With bay window outlook to the front, picture rail and radiator.