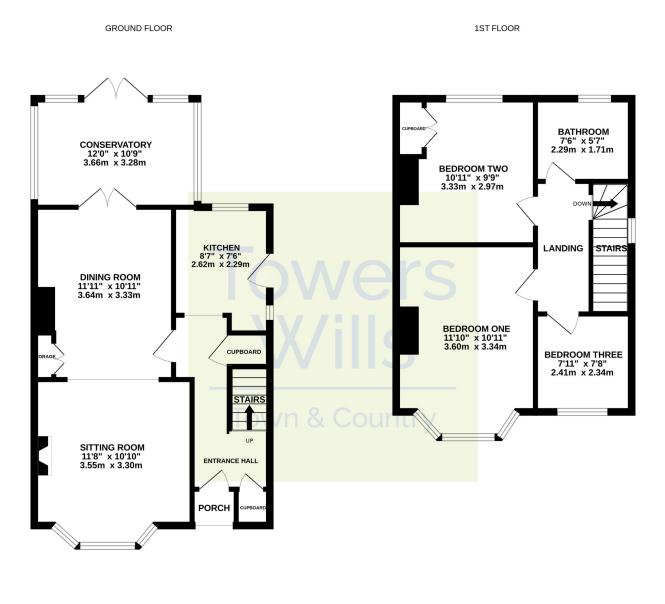

#### Hall

With stairs to first floor landing, under stairs storage cupboard, cupboard housing the boiler, radiator and picture rail.

**Lounge** 3.30m x 3.55m maximum measurements With bay window outlook to the front, feature gas fire and surround, radiator, picture rail and is open plan to the dining room.

#### Dining Room 3.33m x 3.64m

Double doors leading into the conservatory, storage cupboard and radiator.

#### Conservatory 3.28m x 3.66m

With tiled floor, wall mounted electric radiator and double doors leading out to the rear garden.

#### Kitchen 2.29m x 2.62m

Fitted with patterned worktops and oak doors with a range of wall and base units. A sink drainer with mixer tap, space for freestanding electric cooker, cooker hood over, undercounter fridge, wall mounted towel rail, window with outlook to the rear and door leading out to the side.

#### Landing

With window outlook to the side and hatch to roof space.

**Bedroom One** 3.34m x 3.60m maximum measurements With bay window outlook to the front, picture rail and radiator.

#### Bedroom Two 2.97m x 3.33m

With window outlook to the rear, storage cupboard, picture rail and radiator.

**Bedroom Three** 2.34m x 2.41m With window outlook to the front, picture rail and radiator.

#### Bathroom 1.71m x 2.29m

A white suite fitted with panel bath, side screen, electric shower over, WC, pedestal hand basin mixer tap, extractor fan, shaver point, tiled floor, tiled walls, heated towel rail and window with outlook to the rear.

# Floor Plan

vmust every attempt has been made to ensure the accuracy of the floorplan contained here, measurements of doors, windows, crooms and any other tems are approximate and no responsibility is taken for any error, omission or mis-statement. This plan is for illustrative purposes only and should be used as such by any arcospective purchaser. The services, systems and appliances shown have not been tested and no guarantee as to their operability or efficiency can be given.