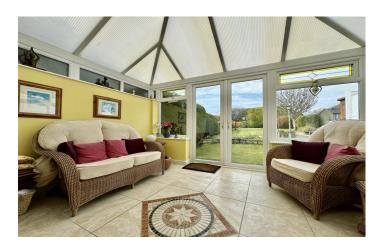

#### Conservatory 3.28m x 3.66m

With tiled floor, wall mounted electric radiator and double doors leading out to the rear garden.