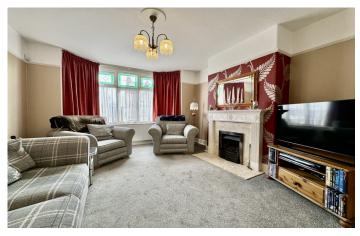

#### Hall

With stairs to first floor landing, under stairs storage cupboard, cupboard housing the boiler, radiator and picture rail.

**Lounge** 3.30m x 3.55m maximum measurements With bay window outlook to the front, feature gas fire and surround, radiator, picture rail and is open plan to the dining room.