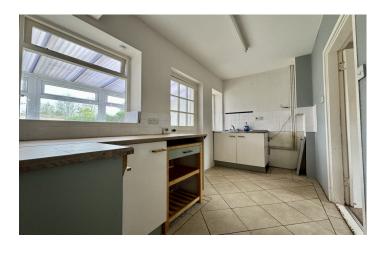

#### **KITCHEN** 3.71m x 1.75m

alley style kitchen with a range of wall, base and drawer units, stainless steel sink with drainer and mixer tap, space for freestanding oven, two single glazed windows to rear and door to conservatory.