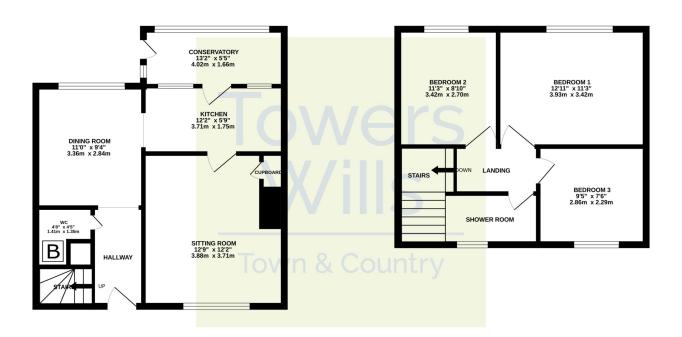

#### **ENTRANCE HALL**

Double glazed window to front door, radiator, doors to the sitting room, dining room and downstairs.

#### SITTING ROOM 3.71m x 3.88m

Double glazed window to front, radiator, storage cupboard and door to kitchen.

#### DINING ROOM 2.84m x 3.36m

Double glazed window to rear, radiator and entrance to kitchen.

#### **KITCHEN** 3.71m x 1.75m

alley style kitchen with a range of wall, base and drawer units, stainless steel sink with drainer and mixer tap, space for freestanding oven, two single glazed windows to rear and door to conservatory.

#### CONSERVATORY 4.02m x 1.66m

Double glazed door to rear and power.

#### DOWNSTAIRS W.C 1.35m x 1.41m

Low level W.C, wash hand basin, double glazed window to side and boiler.

#### **BEDROOM ONE** 3.93m x 3.42m

Double glazed window to rear and radiator.

#### **BEDROOM TWO** 2.70m x 3.42m

Double glazed window to rear and radiator.

#### **BEDROOM THREE** 2.86m x 2.29m

Double glazed window to front and radiator.

#### SHOWER ROOM 1.34m x 2.05m

Free standing shower cubicle, low level W.C, wash hand basin, double glazed window to front, radiator and extractor fan.

### Contact Us

Towers Wills Estate
Agents - Yeovil
114, Hendford Hill
Yeovil
Somerset

BA202RF T: 01935 577032

E: info@towerswills.co.uk

GROUND FLOOR 1ST FLOOR

Whilst every attempt has been made to ensure the accuracy of the floorplan contained here, measurement of doors, windows, rooms and any other items are approximate and no responsibility is taken for any error, omission or mis-statement. This plan is for illustrative purposes only and should be used as such by any prospective purchaser. The services, systems and appliances shown have not been tested and no guarante as to their operability or efficiency can be given.