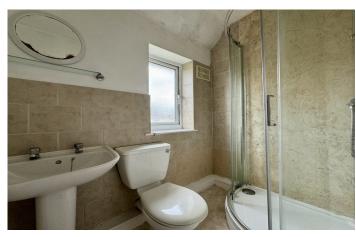

#### SHOWER ROOM 1.34m x 2.05m

Free standing shower cubicle, low level W.C, wash hand basin, double glazed window to front, radiator and extractor fan.