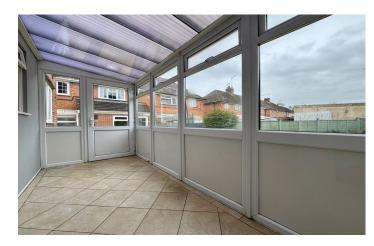

adiator.

#### **BEDROOM TWO** 2.70m x 3.42m

Double glazed window to rear and radiator.

#### **BEDROOM THREE** 2.86m x 2.29m

Double glazed window to front and radiator.

#### SHOWER ROOM 1.34m x 2.05m

Free standing shower cubicle, low level W.C, wash hand basin, double glazed window to front, radiator and extractor fan.

#### **OUTSIDE**

The front of the property benefits from a lawned area with a mature hedge and off road parking for multiple cars. To the rear, the property benefits from a garden being mainly laid to lawn with a patio area.

## **Key Features**

- Semi-Detached
- Three Double Bedrooms
- Conservatory
- Rear Garden
- Driveway

### Contact Us

Towers Wills Estate
Agents - Yeovil
114, Hendford Hill
Yeovil
Somerset

BA202RF T: 01935 577032

E: info@towerswills.co.uk

















GROUND FLOOR 1ST FLOOR



Whilst every attempt has been made to ensure the accuracy of the floorplan contained here, measurement of doors, windows, rooms and any other items are approximate and no responsibility is taken for any error, omission or mis-statement. This plan is for illustrative purposes only and should be used as such by any prospective purchaser. The services, systems and appliances shown have not been tested and no guarante as to their operability or efficiency can be given.

Please Note No tests have been undertaken of any of the services and any intending purchasers should satisfy themselves in this regard. Towers Wills Ltd for themselves and for the vendor of this property whose agents they are, give notice that, (i) these particulars do not constitute any pa