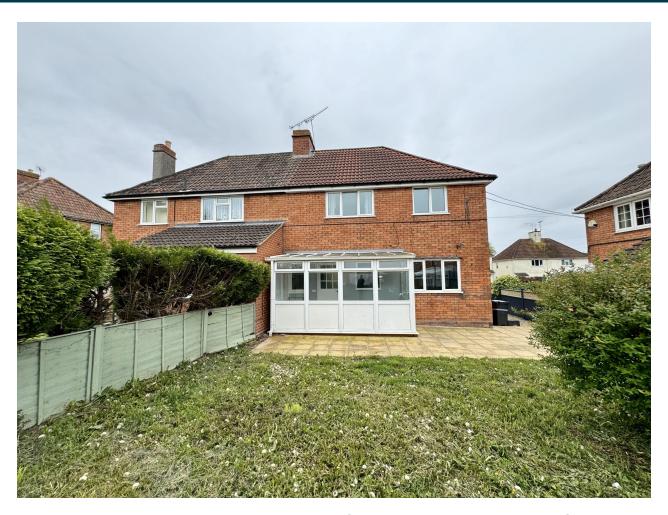

# 49, Matthews Road, Yeovil, Somerset BA21 4JQ £180,000

Towers Wills are pleased to bring to market this three bedroom semi-detached family home, in need of some light modernisation and situated within close proximity to the town centre and many local amenities. The property briefly comprises entrance hall, living room, dining room, kitchen, conservatory, shower room, three double bedrooms, rear garden and driveway parking to the front. The property also benefits from NO FORWARD CHAIN.

#### **OUTSIDE**

The front of the property benefits from a lawned area with a mature hedge and off road parking for multiple cars. To the rear, the property benefits from a garden being mainly laid to lawn with a patio area.

## **Key Features**

- Semi-Detached
- Three Double Bedrooms
- Conservatory
- Rear Garden
- Driveway