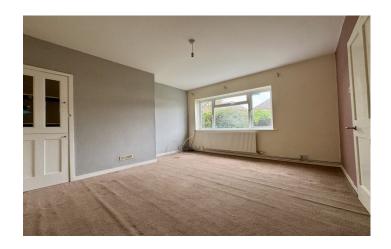

#### DINING ROOM 2.84m x 3.36m

Double glazed window to rear, radiator and entrance to kitchen.