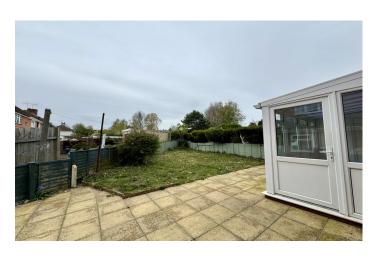

#### **OUTSIDE**

The front of the property benefits from a lawned area with a mature hedge and off road parking for multiple cars. To the rear, the property benefits from a garden being mainly laid to lawn with a patio area.