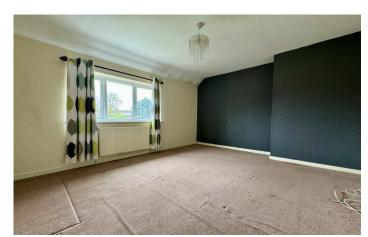

#### SITTING ROOM 3.71m x 3.88m

Double glazed window to front, radiator, storage cupboard and door to kitchen.