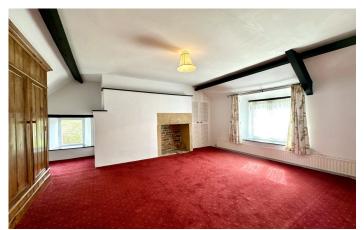

#### Bedroom One

With double glazed windows to the front and side, radiator and exposed ceiling beams.

#### **Bedroom Two**

With double glazed windows to the front and side, built-in wardrobes, radiator and exposed ceiling timbers.

**Bedroom Three** Double glazed window to the front, radiator and exposed ceiling beams.

#### **Bedroom Four**

Double glazed window to the front, radiator and exposed ceiling beams.