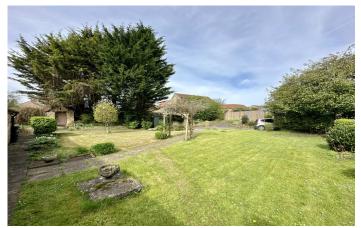

### Garden

There is a mature garden, being majority laid to lawn, with path from driveway to the rear entrance. There are stocked borders with a variety of plants and shrubs, garden shed, stone outbuilding and oil tank. There is an area to the side, laid to stone chip, for summer entertaining.