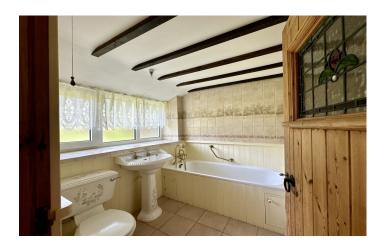

#### Bathroom

Comprising bath with mixer style handset, wash hand basin, w.c, wood panelling to dado height, part tiling, tiled floor, radiator and window to the front.