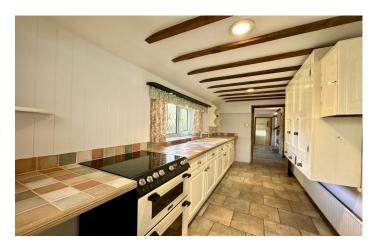

#### **Kitchen**

Comprising of a range of wall, base and drawer units, tiled work surfacing with inset one and a half bowl sink/drainer, plumbing for washing machine, space for electric cooker, radiator, tiled floor and opening through to conservatory.