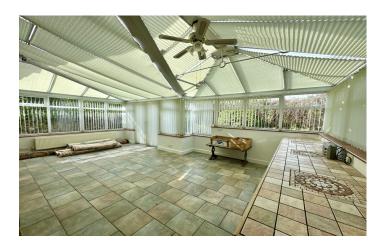

#### Conservatory

A large conservatory with fitted blinds, radiator, continuation of base unit storage with tiled work surfacing over, power, light and double glazed doors opening out onto stone chip seating area, with a pleasant outlook onto onto the rear garden.