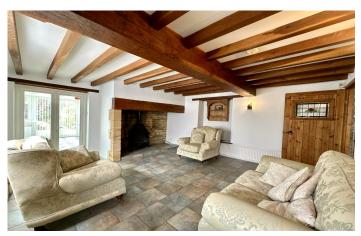

#### Living Room

Boasting tremendous character with exposed ceiling beams, inglenook fireplace with wood burning stove, exposed stonework, two radiators, builtin display cabinets and two windows to the front.