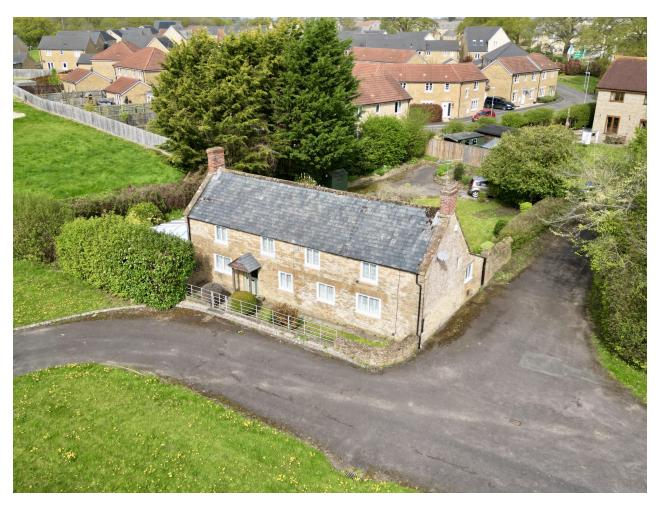

# 1-2 Houndstone Cottages, Brympton, Yeovil, Somerset BA22 8TF

## £450,000

Towers Wills welcome to the market a rare opportunity to purchase a character home, situated on the western fringe of Yeovil. The property is situated in a substantial private plot and briefly comprises; reception hallway, living room, study, dining room, conservatory, kitchen, bathroom, four bedrooms, shower room, driveway and mature gardens. NO ONWARD CHAIN.

### Outside

A gated driveway provides ample off road parking and turning.

### Garden

There is a mature garden, being majority laid to lawn, with path from driveway to the rear entrance. There are stocked borders with a variety of plants and shrubs, garden shed, stone outbuilding and oil tank. There is an area to the side, laid to stone chip, for summer entertaining.