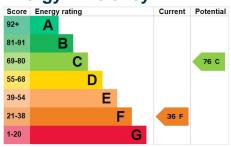

### **Energy Efficiency**

Comprising of shower cubicle, wash hand basin and radiator.