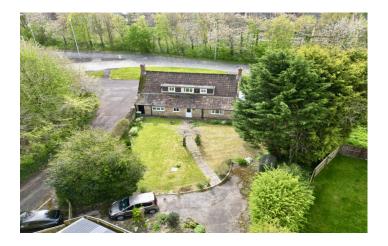

### Garden

There is a mature garden, being majority laid to lawn, with path from driveway to the rear entrance. There are stocked borders with a variety of plants and shrubs, garden shed, stone outbuilding and oil tank. There is an area to the side, laid to stone chip, for summer entertaining.