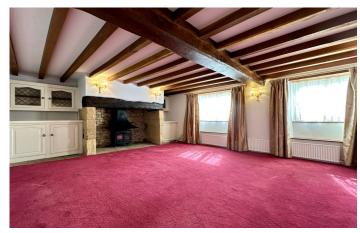

#### Living Room

Boasting tremendous character with exposed ceiling beams, inglenook fireplace with wood burning stove, exposed stonework, two radiators, builtin display cabinets and two windows to the front.

#### **Dining Room**

With window and door to the front, two radiators, inglenook fireplace with wood burning stove, exposed stonework, tiled floor and double glazed door through to conservatory.