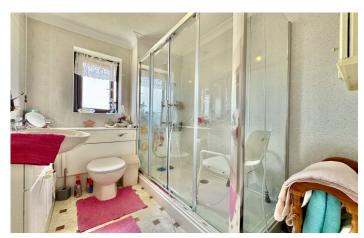

## Family Bathroom

Comprising walk in double shower cubicle, wash hand basin, W/C and window to the side.