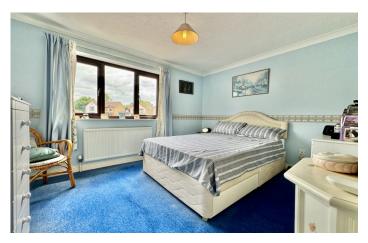

#### Master Bedroom

A spacious double bedroom with fitted wardrobes, window to the front and door to:

#### En-suite

Comprising shower cubicle, wash hand basin, w/c and window to the side.