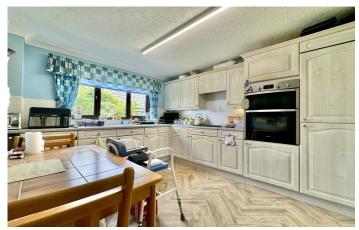

#### Kitchen

Fitted with a range of wall, base and drawer units, work surfacing with inset sink/drainer, integrated oven and hob with cooker hood over, integrated fridge/freezer, window to the rear and door leading through to: