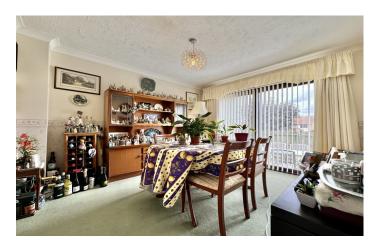

#### Lounge/Diner

A light and spacious dual-purpose reception room with bay window to the front, space for both seating and dining areas, and patio doors to the rear opening onto the garden. Radiators.