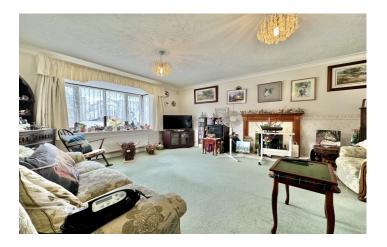

#### Lounge/Diner

A light and spacious dual-purpose reception room with bay window to the front, space for both seating and dining areas, and patio doors to the rear opening onto the garden. Radiators.