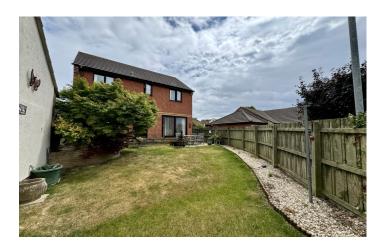

## Outside

To the rear the property enjoys a private, enclosed garden predominantly laid to lawn with a patio area—perfect for entertaining or relaxing. Side access leads to the front where the property benefits from a single garage and driveway providing off-road parking