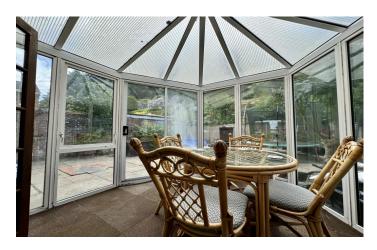

fitted cupboard and radiator.

#### Bedroom Three 2.41m x 2.23m

Double glazed window to the rear, radiator and exposed wooden floorboards.

#### Wet Room 2.04m x 1.96m

Suite comprising walk-in shower, wash hand basin with vanity unit, low level w.c, radiator and double glazed window to the rear.

#### **Rear Garden**

The rear garden is mainly laid to patio with rear gate leading to the parking and garage.

#### **Parking**

There is off road parking for several vehicles.

### Garage

With 'up and over' door.

# **Key Features**

- Sought-after Location
- Detached
- Three Bedrooms
- Garden
- Garage & Driveway

## **Contact Us**

Towers Wills Estate
Agents - Yeovil

114, Hendford Hill

Yeovil

Somerset

BA202RF

T: 01935 577032

E: info@towerswills.co.uk

## **Energy Efficiency**



















GROUND FLOOR 547 sq.ft. (50.8 sq.m.) approx. 1ST FLOOR 494 sq.ft. (45.9 sq.m.) approx.



TOTAL FLOOR AREA: 1040 sq.ft. (96.7 sq.m.) approx.

Whilst every attempt has been made to ensure the accuracy of the floorplan contained here, measurement of doors, withouse, rooms and any other items are approximate and no responsibility in slate hor only error omission or mis-statement. This plan is for flustrative purposes only and should be used as such by any prospective purchaser. The statement is plan in the properties of the prope

Please Note No tests have been undertaken of any of the services and any intending purchasers should satisfy themselves in this regard. Towers Wills Ltd for themselves and for the vendor of this property whose agents they are, give notice that, (i) these