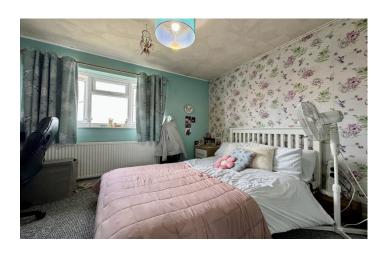

#### Bedroom Two 3.14m x 3.17m

Double glazed window to the front, fitted cupboard and radiator.

#### Bedroom Three 2.41m x 2.23m

Double glazed window to the rear, radiator and exposed wooden floorboards.