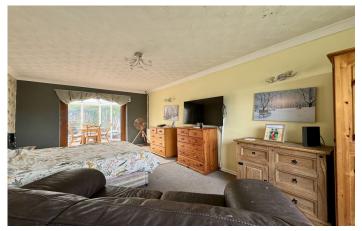

#### Bedroom One 3.31m x 3.46m

Double glazed window to the front, fitted cupboards and radiator.

#### Bedroom Two 3.14m x 3.17m

Double glazed window to the front, fitted cupboard and radiator.