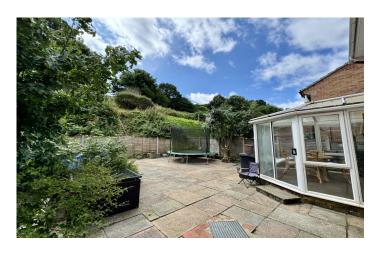

#### **Rear Garden**

The rear garden is mainly laid to patio with rear gate leading to the parking and garage.

#### **Parking**

There is off road parking for several vehicles.

### Garage

With 'up and over' door.