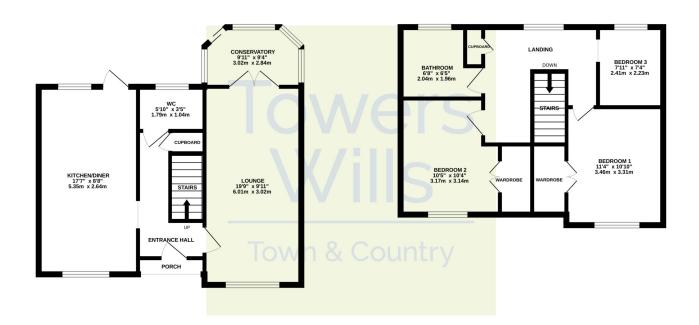

#### **Entrance Hall**

Double glazed door to the front, stairs to the first floor, laminate flooring, under stairs cupboard and radiator.

#### Lounge 6.01m x 3.31m

Double glazed window to the front, door to conservatory and two radiators.

#### Conservatory 3.02m x 2.84m

Single glazed sliding door to the garden.

#### Downstairs W.C 1.79m x 1.04m

With low level w.c, wash hand basin with vanity unit laminate flooring, radiator and double glazed window to the rear.

#### Kitchen/Diner 5.35m x 2.64m

Comprising of a range of wall, base and drawer units, work surfacing with stainless steel sink with mixer tap, double glazed windows to the front and rear, space for fridge freezer, washing machine and dishwasher, radiator integrated oven with induction hob and cookerhood over.

## **First Floor Landing**

Loft access.

#### Bedroom One 3.31m x 3.46m

Double glazed window to the front, fitted cupboards and radiator.

#### Bedroom Two 3.14m x 3.17m

Double glazed window to the front, fitted cupboard and radiator.

#### Bedroom Three 2.41m x 2.23m

Double glazed window to the rear, radiator and exposed wooden floorboards.

#### Wet Room 2.04m x 1.96m

Suite comprising walk-in shower, wash hand basin with vanity unit, low level w.c, radiator and double glazed window to the rear.

## **Energy Efficiency**

GROUND FLOOR 547 sq.ft. (50.8 sq.m.) approx. 1ST FLOOR 494 sq.ft. (45.9 sq.m.) approx.

TOTAL FLOOR AREA: 1040 sq.ft. (96.7 sq.m.) approx.

Whilst every attempt has been made to ensure the accuracy of the floorplan contained here, measurement of doors, withouse, rooms and any other items are approximate and no responsibility in slate hor only error omission or mis-statement. This plan is for flustrative purposes only and should be used as such by any prospective purchaser. The statement is plan in the properties of the prope