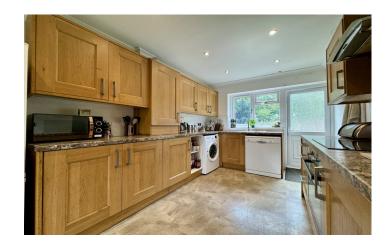

#### Kitchen/Diner 5.35m x 2.64m

Comprising of a range of wall, base and drawer units, work surfacing with stainless steel sink with mixer tap, double glazed windows to the front and rear, space for fridge freezer, washing machine and dishwasher, radiator integrated oven with induction hob and cookerhood over.