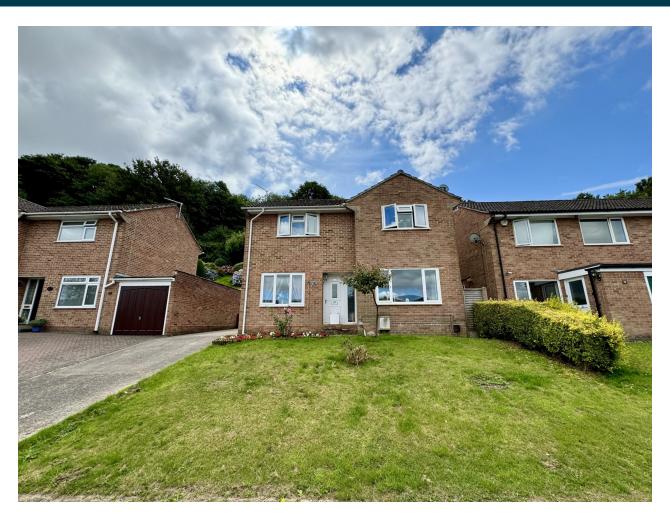

# 80, Rowan Way, Yeovil, Somerset BA20 2NS £335,000

This spacious three bedroom detached property, in need of light modernisation, is situated in a highly desirable location offering a short walk to many local amenities. The property briefly comprises; entrance hall, kitchen/diner, lounge, downstairs w.c, three bedrooms, family bathroom, low maintenance rear garden, off road parking and garage.