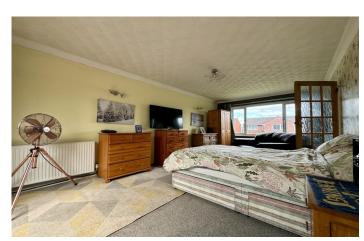

#### Bedroom One 3.31m x 3.46m

Double glazed window to the front, fitted cupboards and radiator.