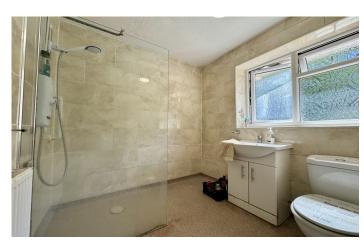

#### Wet Room 2.04m x 1.96m

Suite comprising walk-in shower, wash hand basin with vanity unit, low level w.c, radiator and double glazed window to the rear.