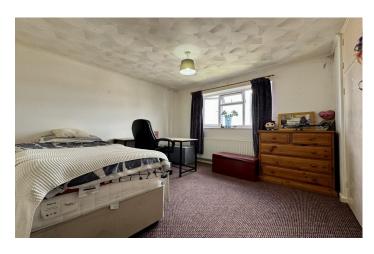

#### Bedroom Three 2.41m x 2.23m

Double glazed window to the rear, radiator and exposed wooden floorboards.