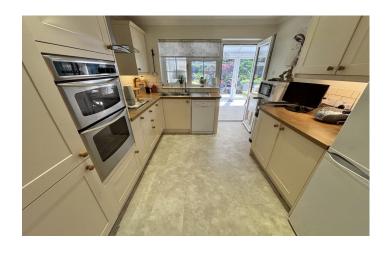

#### **Kitchen** 3.21m x 2.67m

Comprising of a range of wall, base and drawer units, work surfacing with stainless steel one and a half bowl sink drainer, double glazed window and door to conservatory, radiator, space for slimline dishwasher, integrated gas hob with extractor over, integrated electric oven, space for fridge freezer and cupboard housing gas combi boiler. Agents Note: the integrated grill is not working.