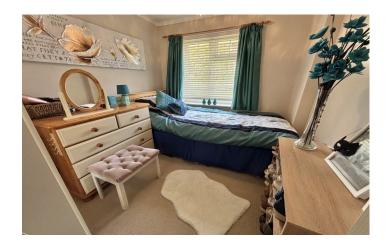

#### Bedroom Two 2.42m x 2.89m

Double glazed window to the front, radiator and freestanding wardrobe.