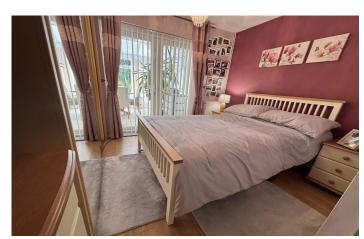

#### **Internal Hallway**

Includes loft access and built-in cupboard.

**Bedroom One** 3.66m x 3.09m – maximum measurements Built-in cupboard, freestanding wardrobe, double glazed French doors to conservatory and radiator.