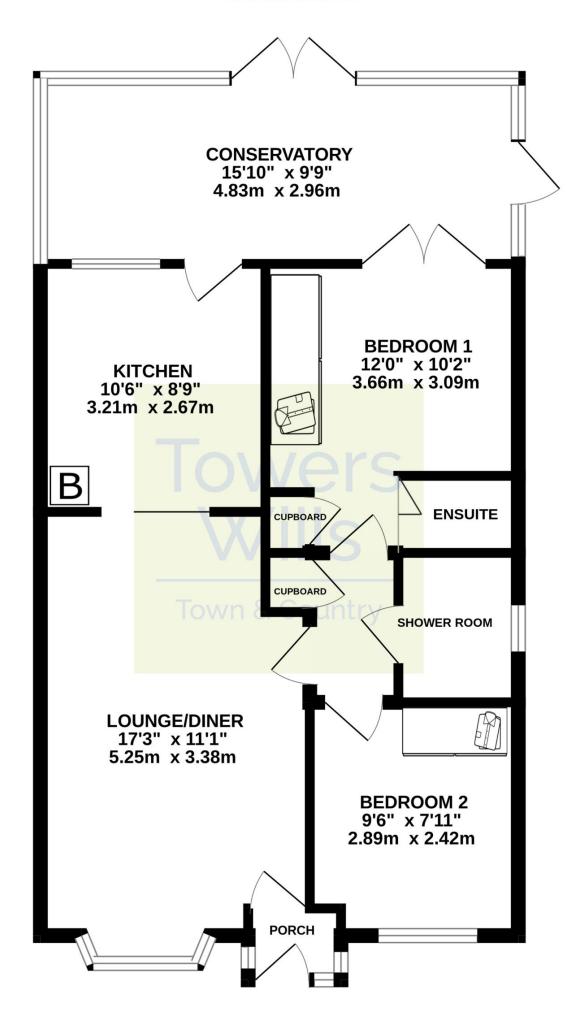

#### Entrance Porch 1.10m x 1.32m

Double glazed door to the front and single glazed door to the lounge.

#### **Lounge** 5.25m x 3.38m

Double glazed bay window to the front, electric fireplace and radiator.

#### **Kitchen** 3.21m x 2.67m

Comprising of a range of wall, base and drawer units, work surfacing with stainless steel one and a half bowl sink drainer, double glazed window and door to conservatory, radiator, space for slimline dishwasher, integrated gas hob with extractor over, integrated electric oven, space for fridge freezer and cupboard housing gas combi boiler. Agents Note: the integrated grill is not working.

#### Conservatory 2.96m x 4.83m

Double glazed windows to the sides and rear, double glazed French doors to the rear garden, single glazed door to the side, space for washing machine, space for under counter freezer and radiator.

#### **Internal Hallway**

Includes loft access and built-in cupboard.

**Bedroom One** 3.66m x 3.09m – maximum measurements Built-in cupboard, freestanding wardrobe, double glazed French doors to conservatory and radiator.

#### En-suite Shower 0.90m x 1.45m

Comprising shower cubicle with electric shower, heated towel rail and extractor fan.

#### Bedroom Two 2.42m x 2.89m

Double glazed window to the front, radiator and freestanding wardrobe.

#### **Bathroom** 1.78m x 1.49m

Suite comprising bath with mixer tap shower and separate electric shower over, wash hand basin, w.c, double glazed window to the side, heated towel rail and fully tiled.

#### **GROUND FLOOR**

Please Note No tests have been undertaken of any of the services and any intending purchasers should satisfy themselves in this regard. Towers Wills Ltd for themselves and for the vendor of this property whose agents they are, give notice that, (i) these particulars do not constitute any part of an offer or contract, (ii) all statements contained within these particulars are made without responsibility on the part of Towers Wills or the vendor, (iii) whilst made in good faith, none of the statements contained within these particulars are to be relied upon as a statement of representation or fact, (iv) any intending purchaser must satisfy him/herself by inspection or otherwise as to the correctness of each of the statements contained within these particulars, (v) the vendor does not make or give either Towers Wills or any person in their employment any authority to make or give representation or warranty whatsoever in relation to this property.