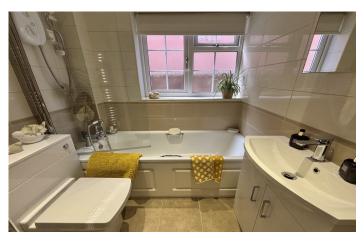

#### **Bathroom** 1.78m x 1.49m

Suite comprising bath with mixer tap shower and separate electric shower over, wash hand basin, w.c, double glazed window to the side, heated towel rail and fully tiled.