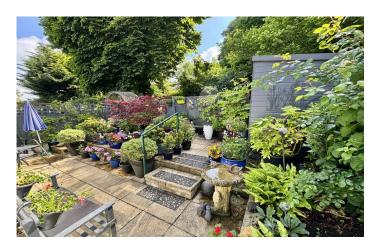

#### Rear Garden

To the rear is a low maintenance garden laid to patio, wooden shed and side access with outside tap.

#### **Front Garden**

The front garden is largely laid to gravel with mature shrubs.