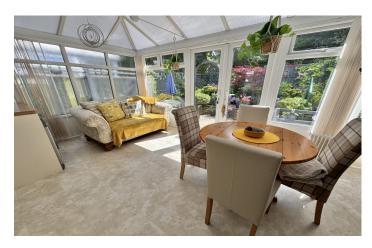

#### Conservatory 2.96m x 4.83m

Double glazed windows to the sides and rear, double glazed French doors to the rear garden, single glazed door to the side, space for washing machine, space for under counter freezer and radiator.