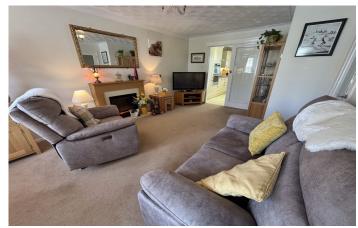

#### **Lounge** 5.25m x 3.38m

Double glazed bay window to the front, electric fireplace and radiator.