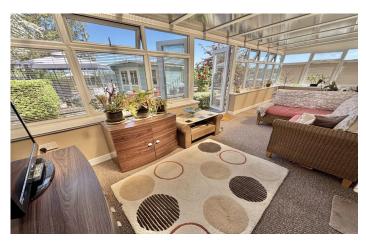

**Conservatory** 2.54m x 7.46m – maximum measurements Double glazed windows to the rear and side, double glazed French doors to the rear, radiator and wall mounted lighting.