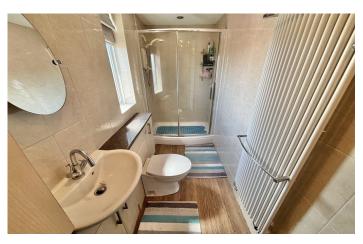

**Shower Room** 3.39m x 1.19m – maximum measurements Suite comprising shower cubicle with electric shower, wash hand basin, w.c, heated towel rail, double glazed window to the side and gas combi boiler.