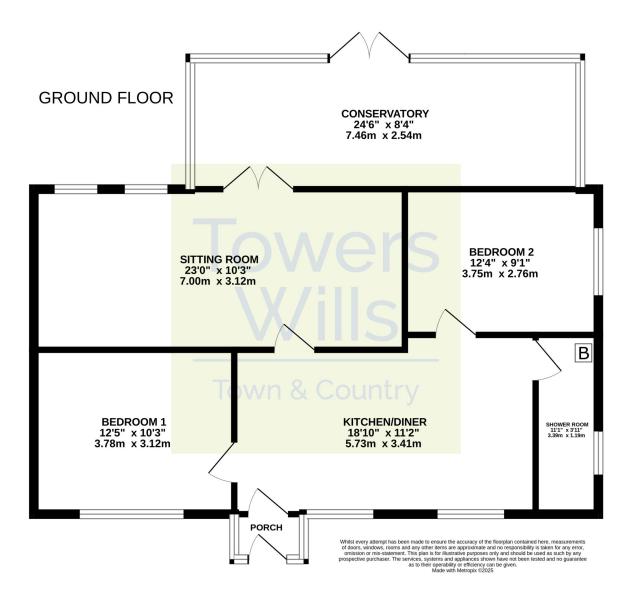

## Floor Plan

Please Note No tests have been undertaken of any of the services and any intending purchasers should satisfy themselves in this regard. Towers Wills Ltd for themselves and for the vendor of this property whose agents they are, give notice that, (i) these particulars do not constitute any part of an offer or contract, (ii) all statements contained within these particulars are made without responsibility on the part of Towers Wills or the vendor, (iii) whilst made in good faith, none of the statements contained within these particulars are to be relied upon as a statement of representation or fact, (iv) any intending purchaser must satisfy him/herself by inspection or otherwise as to the correctness of each of the statements contained within these particulars, (v) the vendor does not make or give either Towers Wills or any person in their employment any authority to make or give representation or warranty whatsoever in relation to this property.

Double glazed windows to the sides and double glazed door to the front.

**Kitchen/Diner** 3.41m x 5.73m – maximum measurements Comprising of a range of wall, base and drawer units, work surfacing with stainless steel one and a half bowl sink/drainer, two double glazed windows to the front, radiator, double glazed door to the porch, space for freezer, space for fridge, space for washing machine, space for dishwasher, integrated five-ring gas hob with extractor over and electric double oven.

**Shower Room** 3.39m x 1.19m – maximum measurements Suite comprising shower cubicle with electric shower, wash hand basin, w.c, heated towel rail, double glazed window to the side and gas combi boiler.

**Bedroom One** 3.12m x 3.78m – maximum measurements Double glazed window to the front and radiator.

**Bedroom Two** 2.76m x 3.75m – maximum measurements Double glazed window to the side and radiator.

**Sitting Room** 3.12m x 7.00m – maximum measurements Two double glazed windows to the rear, radiator, double glazed French doors leading to the conservatory.

**Conservatory** 2.54m x 7.46m – maximum measurements Double glazed windows to the rear and side, double glazed French doors to the rear, radiator and wall mounted lighting.

#### **Front Garden**

There is a driveway providing off road parking for three vehicles, with the remainder being largely laid to lawn with a block-built storage shed and side gate access.