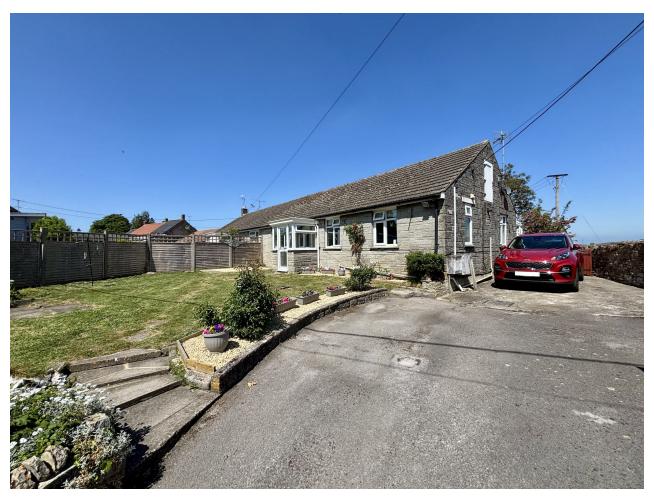

# By The Yeo, Back Lane, Ilchester, Yeovil, Somerset BA22 8LZ

### Offers Over £300,000

Towers Wills are delighted to bring to market this well-presented, semidetached bungalow, situated in a picturesque location overlooking the river Yeo and surrounding countryside. The property briefly comprises; entrance porch, kitchen/diner, shower room, two double bedrooms, sitting room with large conservatory to the rear, ample driveway parking to the front and a delightful rear garden from which to enjoy the local countryside, and situated within a short distance to the Ilchester local amenities. One not to miss, please contact Towers Wills for more information and to arrange a viewing. Porch 1.33m x 1.40m

#### **Front Garden**

There is a driveway providing off road parking for three vehicles, with the remainder being largely laid to lawn with a block-built storage shed and side gate access.