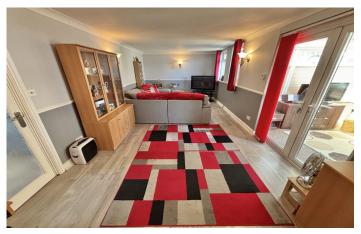

**Bedroom One** 3.12m x 3.78m – maximum measurements Double glazed window to the front and radiator.

**Bedroom Two** 2.76m x 3.75m – maximum measurements Double glazed window to the side and radiator.

**Sitting Room** 3.12m x 7.00m – maximum measurements Two double glazed windows to the rear, radiator, double glazed French doors leading to the conservatory.