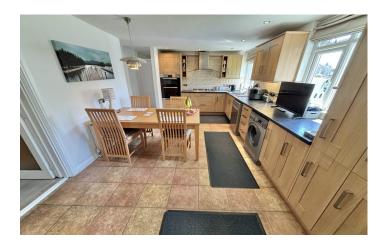

Double glazed windows to the sides and double glazed door to the front.

**Kitchen/Diner** 3.41m x 5.73m – maximum measurements Comprising of a range of wall, base and drawer units, work surfacing with stainless steel one and a half bowl sink/drainer, two double glazed windows to the front, radiator, double glazed door to the porch, space for freezer, space for fridge, space for washing machine, space for dishwasher, integrated five-ring gas hob with extractor over and electric double oven.