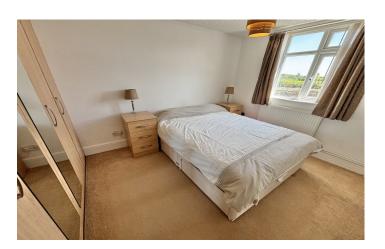

**Bedroom One** 3.12m x 3.78m – maximum measurements Double glazed window to the front and radiator.

**Bedroom Two** 2.76m x 3.75m – maximum measurements Double glazed window to the side and radiator.

**Sitting Room** 3.12m x 7.00m – maximum measurements Two double glazed windows to the rear, radiator, double glazed French doors leading to the conservatory.