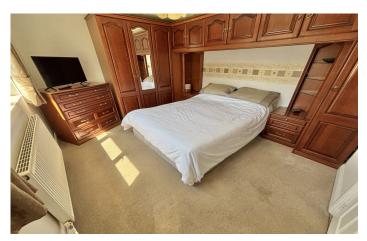

**Bedroom One** 3.12m x 3.78m – maximum measurements Double glazed window to the front and radiator.

**Bedroom Two** 2.76m x 3.75m – maximum measurements Double glazed window to the side and radiator.

**Sitting Room** 3.12m x 7.00m – maximum measurements Two double glazed windows to the rear, radiator, double glazed French doors leading to the conservatory.