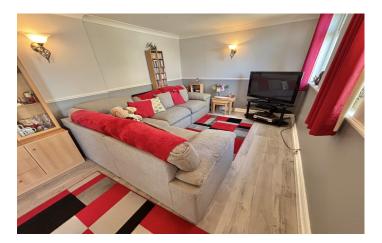

**Bedroom One** 3.12m x 3.78m – maximum measurements Double glazed window to the front and radiator.

**Bedroom Two** 2.76m x 3.75m – maximum measurements Double glazed window to the side and radiator.

**Sitting Room** 3.12m x 7.00m – maximum measurements Two double glazed windows to the rear, radiator, double glazed French doors leading to the conservatory.