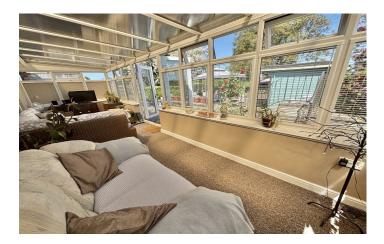

**Conservatory** 2.54m x 7.46m – maximum measurements Double glazed windows to the rear and side, double glazed French doors to the rear, radiator and wall mounted lighting.