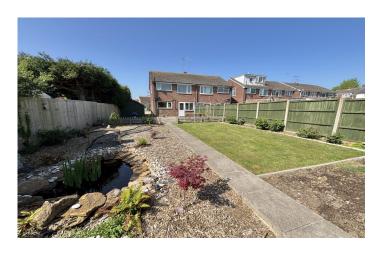

#### Garden

A superb size garden being mostly laid to lawn, large patio area, gravel area, pond, mature shrubs, raised vegetable beds, water tap and outside power. The garden also has a good size shed measuring 3.06m x 2.42m (maximum measurements) with power and light connected.

**Summerhouse** 3.35m x 4.28m (maximum measurements)
With double glazed windows and door to the front and benefits from light and power connected. An ideal home office, gym, or entertaining area.