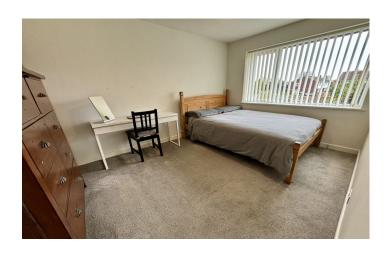

With window to the rear and radiator.

**Bedroom Three** 2.95m x 2.07m (maximum measurements) With window to the front, fitted storage and radiator.