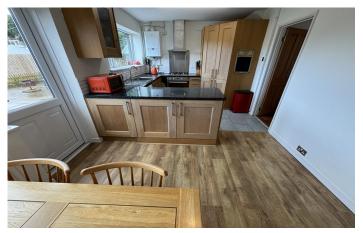

#### Hall

With window to the front and radiator.

**Lounge** 4.76m x 4.24m (maximum measurements)
Window to the front, two radiators, under stairs cupboard and wall mounted gas fire.

**Kitchen/Diner** 3.11m x 5.17m (maximum measurements)

Comprising of a range of wall, base and drawer units, work surfacing with stainless steel one and a half bowl sink drainer, four ring gas hob, stainless steel splashback and extractor hood over, oven under, boiler, plumbing for washing machine, radiator, space for American style fridge/freezer, two windows to the rear and door leading out to the rear.