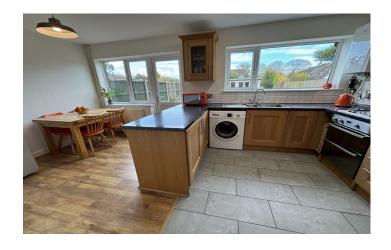

#### Hall

With window to the front and radiator.

**Lounge** 4.76m x 4.24m (maximum measurements)
Window to the front, two radiators, under stairs cupboard and wall mounted gas fire.

**Kitchen/Diner** 3.11m x 5.17m (maximum measurements)

Comprising of a range of wall, base and drawer units, work surfacing with stainless steel one and a half bowl sink drainer, four ring gas hob, stainless steel splashback and extractor hood over, oven under, boiler, plumbing for washing machine, radiator, space for American style fridge/freezer, two windows to the rear and door leading out to the rear.