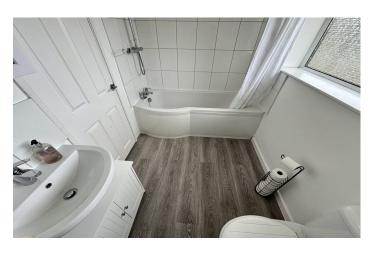

## **Bathroom**

A white suite fitted with a p-shaped panel bath with shower over, part tiled walls, W.C, wash hand basin, heated towel rail, extractor fan and window to the rear.