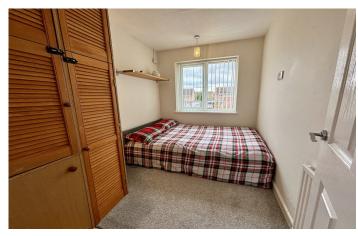

With window to the rear and radiator.

**Bedroom Three** 2.95m x 2.07m (maximum measurements) With window to the front, fitted storage and radiator.