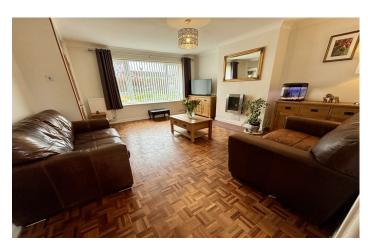

#### Hall

With window to the front and radiator.

**Lounge** 4.76m x 4.24m (maximum measurements)
Window to the front, two radiators, under stairs cupboard and wall mounted gas fire.

**Kitchen/Diner** 3.11m x 5.17m (maximum measurements)