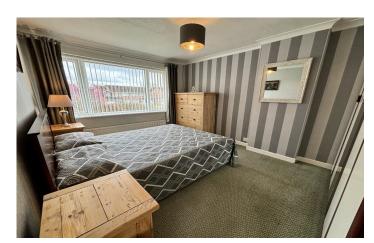

## Landing

With window to the side, cupboard and hatch to roof space.

**Bedroom One** 3.97m x 3.05m (maximum measurements) With window to the front and radiator.

**Bedroom Two** 3.74m x 2.55m plus entrance recess (maximum measurements)