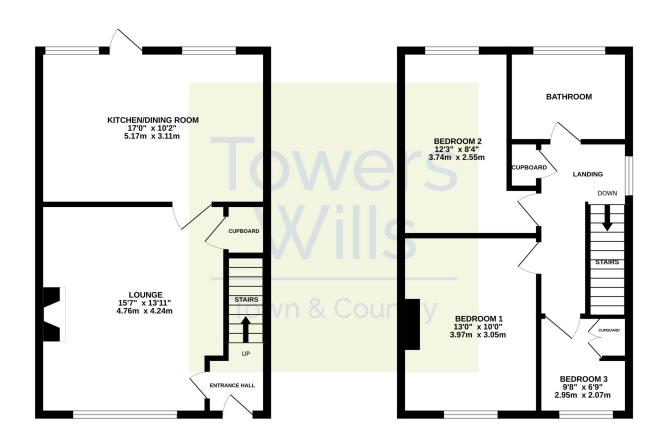

#### Hall

With window to the front and radiator.

**Lounge** 4.76m x 4.24m (maximum measurements)
Window to the front, two radiators, under stairs cupboard and wall mounted gas fire.

**Kitchen/Diner** 3.11m x 5.17m (maximum measurements)

Comprising of a range of wall, base and drawer units, work surfacing with stainless steel one and a half bowl sink drainer, four ring gas hob, stainless steel splashback and extractor hood over, oven under, boiler, plumbing for washing machine, radiator, space for American style fridge/freezer, two windows to the rear and door leading out to the rear.

## Landing

With window to the side, cupboard and hatch to roof space.

**Bedroom One** 3.97m x 3.05m (maximum measurements) With window to the front and radiator.

**Bedroom Two** 3.74m x 2.55m plus entrance recess (maximum measurements)

With window to the rear and radiator.

**Bedroom Three** 2.95m x 2.07m (maximum measurements) With window to the front, fitted storage and radiator.

## **Bathroom**

A white suite fitted with a p-shaped panel bath with shower over, part tiled walls, W.C, wash hand basin, heated towel rail, extractor fan and window to the rear.

**Garage** 4.73m x 2.40m (maximum measurements) With 'up and over' door, power and light connected.

GROUND FLOOR 1ST FLOOR

Whilst every attempt has been made to ensure the accuracy of the floorplan contained here, measurement of doors, windows, rooms and any other items are approximate and no responsibility is taken for any error omission or mis-statement. This plan is for illustrative purposes only and should be used as such by any prospective purchaser. The services, systems and appliances shown have not been tested and no guarante as to their operability or efficiency can be given.