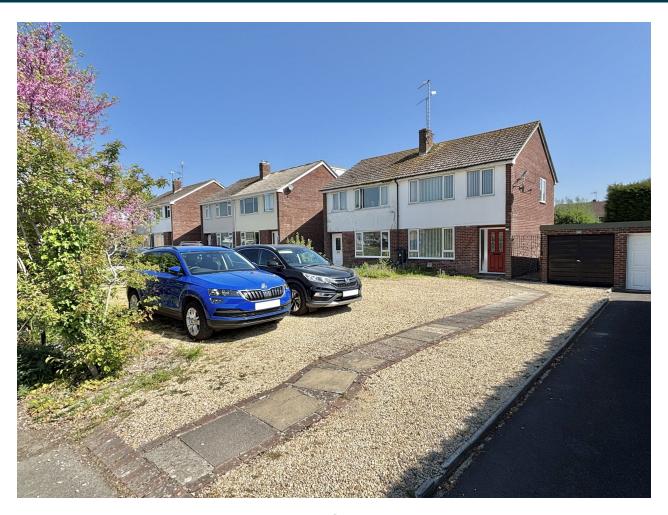

√ 01935 577 032 | 01460 298 530 | ✓ info@towerswills.co.uk

222, Larkhill Road, Yeovil, Somerset BA21 3LL £270,000

Towers Wills welcome to the market this well presented semi-detached property in a popular location. Early viewing is advised and briefly comprises; hall, lounge, kitchen/diner, three bedrooms, bathroom, large rear garden with summerhouse, off road parking for several vehicles and garage.

### **Description**

Towers Wills welcome to the market this well presented semi-detached property in a popular location. Early viewing is advised and briefly comprises; hall, lounge, kitchen/diner, three bedrooms, bathroom, large rear garden with summerhouse, off road parking for several vehicles and garage.

#### **Front Garden**

To the front of the property is a large gravel area providing off road parking for several vehicles and in turn leads into the garage and benefits from a gate leading to the rear garden.