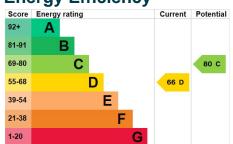

large patio area, gravel area, pond, mature shrubs, raised vegetable beds, water tap and outside power. The garden also has a good size shed measuring 3.06m x 2.42m (maximum measurements) with power and light connected.

**Summerhouse** 3.35m x 4.28m (maximum measurements)
With double glazed windows and door to the front and benefits from light and power connected. An ideal home office, gym, or entertaining area.

# **Key Features**

- Semi-detached
- Three bedrooms
- Popular location
- In good condition throughout
- Large rear garden
- Summerhouse
- Off road parking for several vehicles
- Garage
- Early viewing advised

# **Contact Us**

Towers Wills Estate
Agents - Yeovil

114, Hendford Hill

Yeovil

Somerset

BA202RF

T: 01935 577032

E: info@towerswills.co.uk

# **Energy Efficiency**



#### **Front Garden**

To the front of the property is a large gravel area providing off road parking for several vehicles and in turn leads into the garage and benefits from a gate leading to the rear garden.

**Garage** 4.73m x 2.40m (maximum measurements) With 'up and over' door, power and light connected.

















GROUND FLOOR 1ST FLOOR



Whilst every attempt has been made to ensure the accuracy of the floorplan contained here, measurement of doors, windows, rooms and any other items are approximate and no responsibility is taken for any error omission or mis-statement. This plan is for illustrative purposes only and should be used as such by any prospective purchaser. The services, systems and appliances shown have not been tested and no guarante as to their operability or