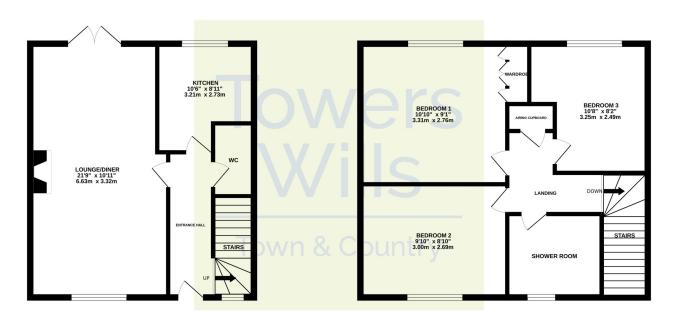

#### **Kitchen** 2.21m x 2.73m

Comprising of a range of wall, base and drawer units, work surfacing with one and a half bowl porcelain sink drainer, double glazed window to the rear, radiator, space for fridge freezer, space for gas cooker with extractor over, space for dishwasher, space for washing machine and gas boiler.

**Lounge/Diner** 6.63m x 3.32m – maximum measurements Double glazed window to the front, gas fireplace, double glazed French doors to the rear and two radiators.

#### **Shower Room**

Suite comprising shower cubicle, wash hand basin, w.c, double glazed window to the front, heated towel rail, extractor fan and built-in cupboard.

**Bedroom One** 3.31m x 2.76m – maximum measurements Double glazed window to the rear, radiator and built-in wardrobe.

#### Bedroom Two 3.00m x 2.69m

Double glazed window to the front and radiator.

#### Bedroom Three 3.25m x 2.49m

Double glazed window to the rear and radiator.

### Floor Plan

GROUND FLOOR 1ST FLOOR

Whilst every attempt has been made to ensure the accuracy of the floorplan contained here, measurement of doors, windows, rooms and any other telms are approximate and no responsibility is taken for any error omission or mis-statement. This plan is for illustrative purposes only and should be used as such by any prospective purchaser. The services, systems and appliances shown have not been tested and no guarante as to their operability or efficiency can be gilven.