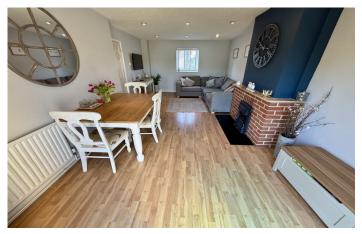

**Lounge/Diner** 6.63m x 3.32m – maximum measurements Double glazed window to the front, gas fireplace, double glazed French doors to the rear and two radiators.