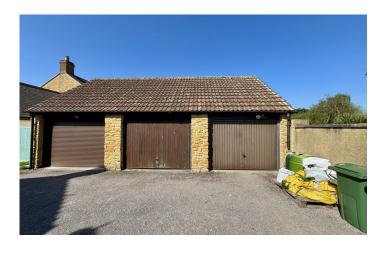

#### Garage 5.66m x 2.87m

Situated in a block with 'up and over' door, window to the rear, power and light.