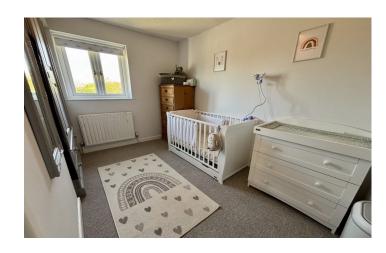

#### Bedroom Two 3.00m x 2.69m

Double glazed window to the front and radiator.

#### Bedroom Three 3.25m x 2.49m

Double glazed window to the rear and radiator.