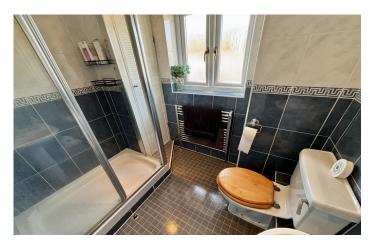

#### **Shower Room**

Suite comprising shower cubicle, wash hand basin, w.c, double glazed window to the front, heated towel rail, extractor fan and built-in cupboard.

**Bedroom One** 3.31m x 2.76m – maximum measurements Double glazed window to the rear, radiator and built-in wardrobe.