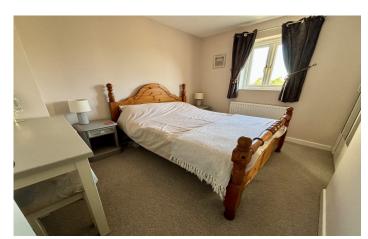

#### **Shower Room**

Suite comprising shower cubicle, wash hand basin, w.c, double glazed window to the front, heated towel rail, extractor fan and built-in cupboard.

**Bedroom One** 3.31m x 2.76m – maximum measurements Double glazed window to the rear, radiator and built-in wardrobe.