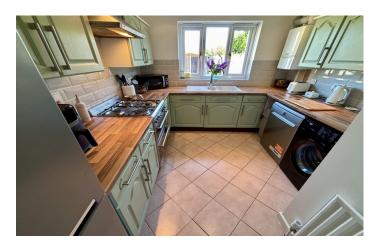

#### **Kitchen** 2.21m x 2.73m

Comprising of a range of wall, base and drawer units, work surfacing with one and a half bowl porcelain sink drainer, double glazed window to the rear, radiator, space for fridge freezer, space for gas cooker with extractor over, space for dishwasher, space for washing machine and gas boiler.