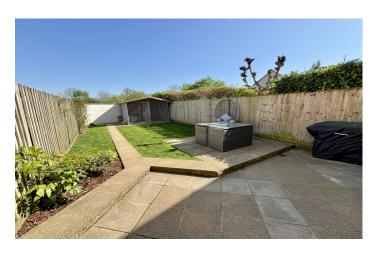

#### **Rear Garden**

The rear garden is largely laid to lawn with patio seating area, outside tap and gated rear access to the garage.