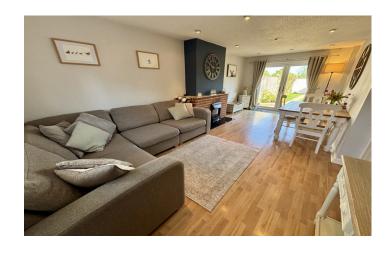

**Lounge/Diner** 6.63m x 3.32m – maximum measurements Double glazed window to the front, gas fireplace, double glazed French doors to the rear and two radiators.