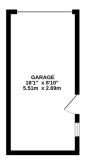

# **Garage** 5.51m x 2.69m

With 'up and over' door, power & light, space for tumble dryer, window to side and personal door to the garden. The garage is approached from the rear via Lower Fairmead Road