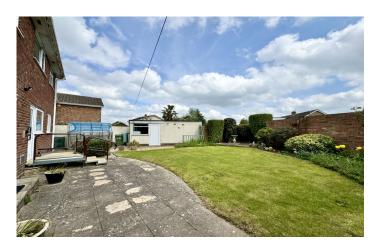

#### **Outside**

The front garden is open plan and laid to lawn with borders with path leading to entrance porch and side gate leading to rear garden.

The rear garden enjoys a sunny aspect and includes lawn area and flower beds, large paved patio area abutting the house, further patio,

# Contact Us

Towers Wills Estate
Agents - Yeovil

114, Hendford Hill Yeovil

Somerset BA202RF

T: 01935 577032

E: info@towerswills.co.uk

greenhouse, shed, door leading to garage and rear gate leading to off road parking which is accessed via Lower Fairmead Road. The garden is enclosed by a mixture of mature hedge and brick wall.