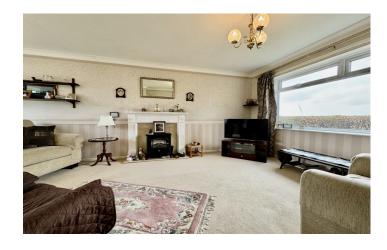

#### **Lounge** 6.13m x 3.75m

Double glazed window to the front, double glazed patio doors to the rear garden, feature electric fireplace with surround, coved ceiling and two radiators.