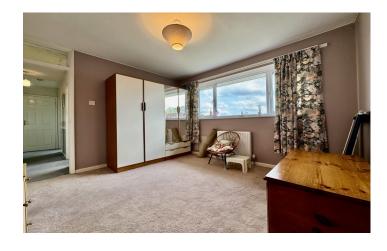

## Bedroom Two 3.08m x 3.32m

Double glazed window to the rear and radiator.

#### Bedroom Three 3.00m x 2.61m

Double glazed window to the front, storage cupboard and radiator.

#### Bedroom Four 3.11m x 2.43m

Double glazed window to the rear and radiator.