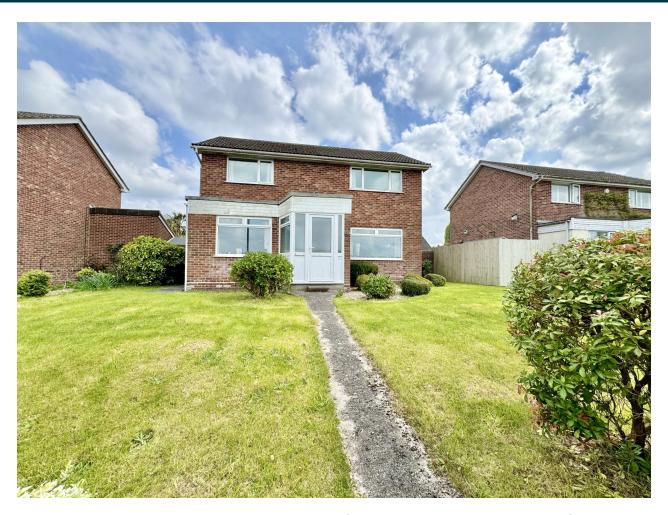

J 01935 577 032 | 01460 298 530 | 

info@towerswills.co.uk

info@towerswi

276, Mudford Road, Yeovil, Somerset BA21 4NS £350,000

Towers Wills are pleased to welcome to market this spacious family size four bedroom detached house, conveniently located to nearby local shops and schools and within a mile and a half of the town centre. The property briefly comprises; entrance hall, lounge, kitchen, separate dining room, downstairs w/c, four bedrooms, family bathroom, enclosed rear garden, garage and off road parking. Set back from Mudford Road, screened by a mature hedge; the property enjoys an excellent position with far reaching north and westerly views.

#### **Outside**

The front garden is open plan and laid to lawn with borders with path leading to entrance porch and side gate leading to rear garden.

The rear garden enjoys a sunny aspect and includes lawn area and flower beds, large paved patio area abutting the house, further patio,