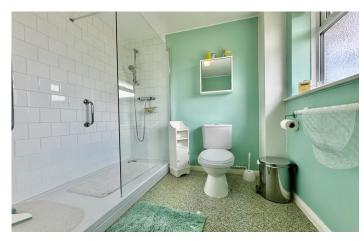

#### Family Bathroom 2.11m x 2.60m

Suite comprising walk-in double shower, wash hand basin, w.c, part tiled walls, wall mounted heated towel rail and double glazed window to the rear.