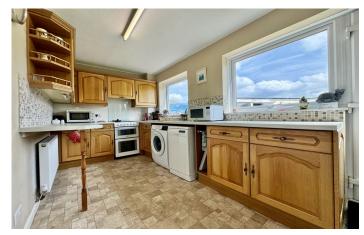

#### **Kitchen** 5.80m x 2.08m

Comprising of a range of wall, base and drawer units, work surfacing with stainless steel sink drainer, space for oven with cookerhood over, space for fridge freezer, space for dishwasher and washing machine, laminate flooring, radiator, two double glazed windows to the rear and double glazed door to the garden.