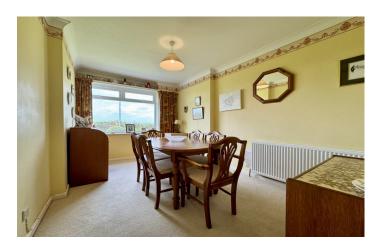

# Dining Room 3.89m x 2.60m

Double glazed window to the front, coved ceiling and radiator.