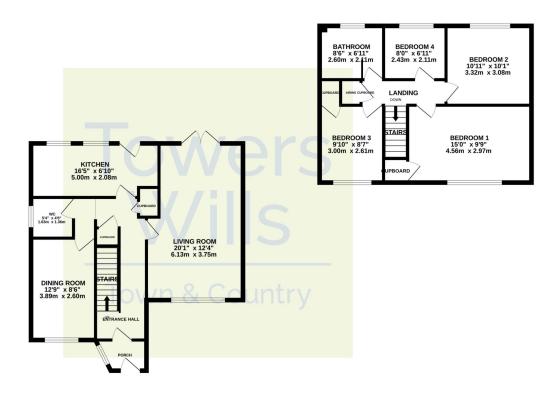

#### **Entrance Porch**

Double glazed door to the front, tiled flooring and double glazed internal door leading to the hallway.

#### **Hallway**

Stairs leading to the first floor, under stairs cupboard and radiator.

#### **Lounge** 6.13m x 3.75m

Double glazed window to the front, double glazed patio doors to the rear garden, feature electric fireplace with surround, coved ceiling and two radiators.

# Dining Room 3.89m x 2.60m

Double glazed window to the front, coved ceiling and radiator.

### Downstairs W.C 1.37m x 1.65m

Comprising wash hand basin, w.c, wall mounted heater, towel rail and double glazed window to the side.

#### **Kitchen** 5.80m x 2.08m

Comprising of a range of wall, base and drawer units, work surfacing with stainless steel sink drainer, space for oven with cookerhood over, space for fridge freezer, space for dishwasher and washing machine, laminate flooring, radiator, two double glazed windows to the rear and double glazed door to the garden.

# **First Floor Landing**

With loft hatch and airing cupboard.

### Bedroom One 4.56m x 2.97m

Double glazed window to the front, space for large freestanding wardrobe, over stairs storage and radiator.

## Bedroom Two 3.08m x 3.32m

Double glazed window to the rear and radiator.

#### Bedroom Three 3.00m x 2.61m

Double glazed window to the front, storage cupboard and radiator.

#### Bedroom Four 3.11m x 2.43m

Double glazed window to the rear and radiator.

#### Family Bathroom 2.11m x 2.60m

Suite comprising walk-in double shower, wash hand basin, w.c, part tiled walls, wall mounted heated towel rail and double glazed window to the rear.