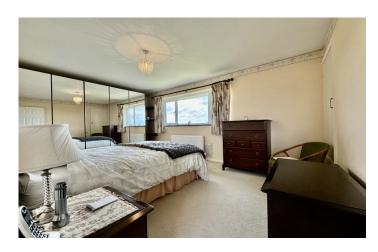

### Bedroom One 4.56m x 2.97m

Double glazed window to the front, space for large freestanding wardrobe, over stairs storage and radiator.