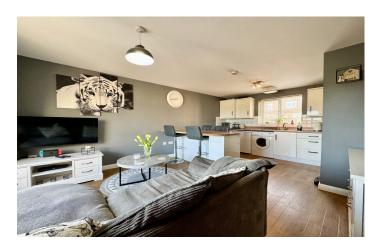

#### Hallway

Double built in storage cupboard, radiator, double glazed window to the side and a further storage cupboard

Lounge/ Kitchen/ Diner 5.63m x 3.69m

#### Lounge Area

Comprising double glazed patio doors to the balcony, TV point and Radiator.

#### **Kitchen/ Dining Area**

Comprising a range of wall, base and draw units, stainless sink with drainer and mixer tap, integrated oven with four ring gas hob and cooker hood over, space for wash machine, undercounter fridge & freezer, cupboard housing gas boiler, partly tiled, double glazed window to front and radiator.