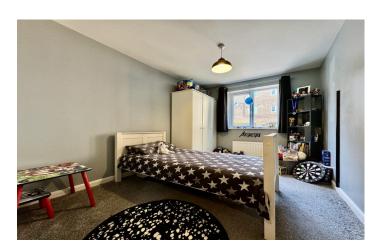

#### Bedroom Two 3.54m x 2.63m

Double glazed window to the front and a radiator.