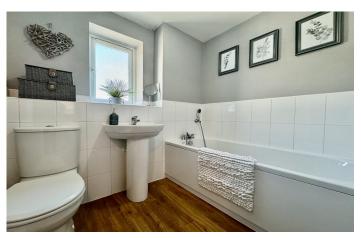

#### Bathroom 1.72m x 2.15m

White panel bath with mixer tap and shower head attachment, wash hand basin, W/C, partly tiled, wall mounted heating towel rail and double glazed window to rear.