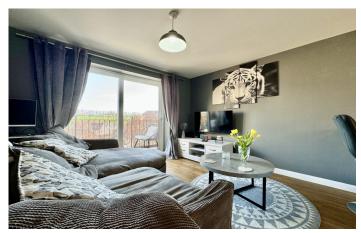

#### Lounge Area

Comprising double glazed patio doors to the balcony, TV point and Radiator.