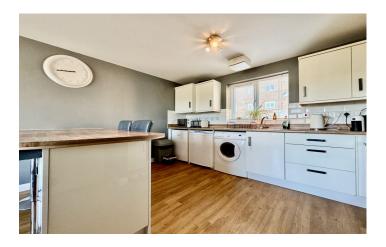

#### **Kitchen/ Dining Area**

Comprising a range of wall, base and draw units, stainless sink with drainer and mixer tap, integrated oven with four ring gas hob and cooker hood over, space for wash machine, undercounter fridge & freezer, cupboard housing gas boiler, partly tiled, double glazed window to front and radiator.