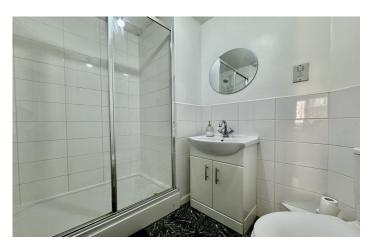

#### Bathroom 1.72m x 2.15m

White panel bath with mixer tap and shower head attachment, wash hand basin, W/C, partly tiled, wall mounted heating towel rail and double glazed window to rear.