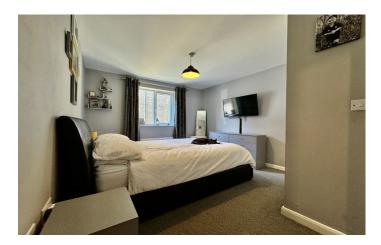

#### Bedroom One 3.70m x 3.02m

Double glazed window to the front, integrated wardrobe, door to en-suite and radiator.