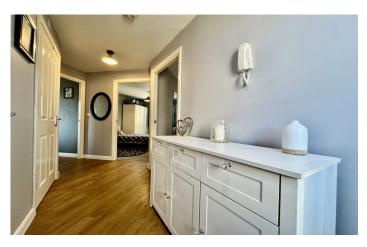

#### Hallway

Double built in storage cupboard, radiator, double glazed window to the side and a further storage cupboard

Lounge/ Kitchen/ Diner 5.63m x 3.69m