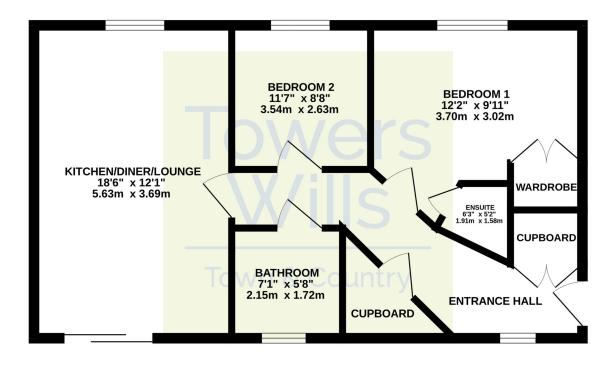

#### Hallway

Double built in storage cupboard, radiator, double glazed window to the side and a further storage cupboard

Lounge/ Kitchen/ Diner 5.63m x 3.69m

#### Lounge Area

Comprising double glazed patio doors to the balcony, TV point and Radiator.

#### **Kitchen/ Dining Area**

Comprising a range of wall, base and draw units, stainless sink with drainer and mixer tap, integrated oven with four ring gas hob and cooker hood over, space for wash machine, undercounter fridge & freezer, cupboard housing gas boiler, partly tiled, double glazed window to front and radiator.

#### Bedroom One 3.70m x 3.02m

Double glazed window to the front, integrated wardrobe, door to en-suite and radiator.

### En-suite 1.58m x 1.91m

Comprising W/C, wash hand basin with vanity unit, shower cubicle, extractor fan, shaver point and wall mounted heated towel rail.

#### Bedroom Two 3.54m x 2.63m

Double glazed window to the front and a radiator.

#### Bathroom 1.72m x 2.15m

White panel bath with mixer tap and shower head attachment, wash hand basin, W/C, partly tiled, wall mounted heating towel rail and double glazed window to rear.

#### Parking

The property has one allocated parking space.

#### **GROUND FLOOR**

Whilst every attempt has been made to ensure the accuracy of the floorplan contained here, measurements of doors, windows, nooms and any other items are approximate and no responsibility is taken for any error, omission or mississitement. This plan is for illustrative purposes only and should be used a such by any prospective purchase. The services, sylerability or efficiency can be given. as to bein prevailing or efficiency can be given.