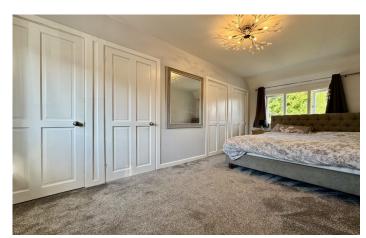

#### Bedroom One 5.03m x 2.40m

Double glazed windows to the front and rear, multiple fitted wardrobes and radiator.