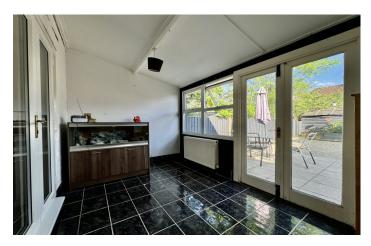

### Conservatory 4.67m x 2.29m

Double glazed patio doors leading to the rear garden, double glazed window to the rear, tiled floor and radiator.