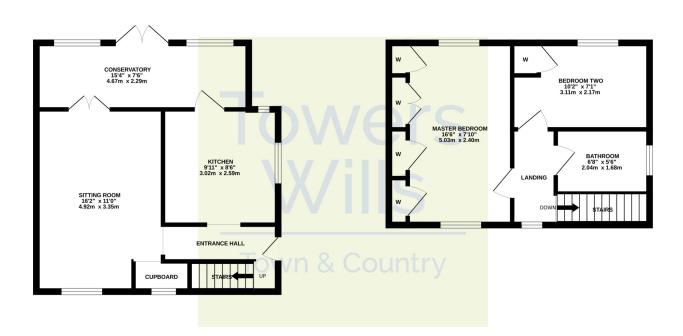

# Floor Plan

GROUND FLOOR 1ST FLOOR

Whilst every attempt has been made to ensure the accuracy of the floorplan contained here, measurement of doors, windows, rooms and any other items are approximate and no responsibility is taken for any error omission or mis-statement. This plan is for illustrative purposes only and should be used as such by any prospective purchaser. The services, systems and appliances shown have not been tested and no guarante as to their operability or efficiency can be given.

#### **Kitchen** 3.02m x 2.49m

Comprising of a range of wall, base and drawer units, work surfacing with single bowl stainless steel sink drainer, space for oven with cookerhood over, wall mounted gas boiler, space for fridge freezer, tiled floor, doors leading to conservatory, radiator and double glazed window to the side.

## Lounge 4.92m x 3.35m

Double glazed window to the front, double glazed patio doors leading to the conservatory, feature fireplace, radiator, storage cupboard and coved ceiling.

### Conservatory 4.67m x 2.29m

Double glazed patio doors leading to the rear garden, double glazed window to the rear, tiled floor and radiator.

#### Bedroom One 5.03m x 2.40m

Double glazed windows to the front and rear, multiple fitted wardrobes and radiator.

#### **Bedroom Two** 2.17m x 3.11m

Double glazed window to the rear and radiator.

#### Family Bathroom 2.04m x 1.68m

Suite comprising bath with shower over, wash hand basin with vanity unit, w.c, tiled floor, tiled walls, spotlights, double glazed window to the side and towel rail.