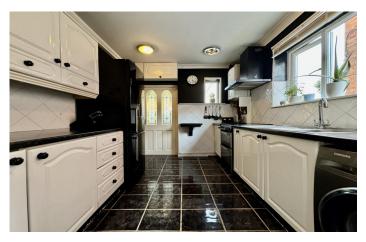

#### **Kitchen** 3.02m x 2.49m

Comprising of a range of wall, base and drawer units, work surfacing with single bowl stainless steel sink drainer, space for oven with cookerhood over, wall mounted gas boiler, space for fridge freezer, tiled floor, doors leading to conservatory, radiator and double glazed window to the side.