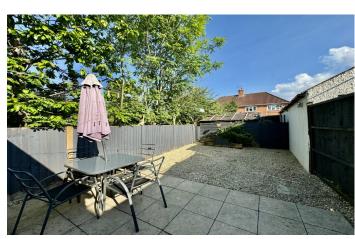

### **Rear Garden**

To the rear is an enclosed rear garden with patio area abutting the house, being mainly laid to gravel with second enclosed area providing space for shed and door to the garage.