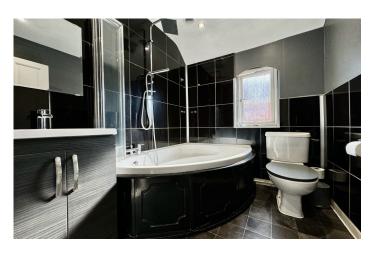

#### Family Bathroom 2.04m x 1.68m

Suite comprising bath with shower over, wash hand basin with vanity unit, w.c, tiled floor, tiled walls, spotlights, double glazed window to the side and towel rail.