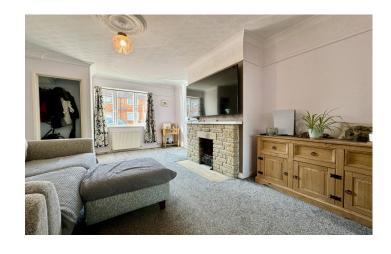

## Lounge 4.92m x 3.35m

Double glazed window to the front, double glazed patio doors leading to the conservatory, feature fireplace, radiator, storage cupboard and coved ceiling.