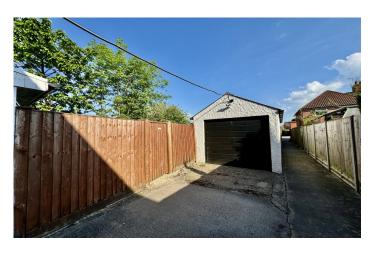

### **Rear Garden**

To the rear is an enclosed rear garden with patio area abutting the house, being mainly laid to gravel with second enclosed area providing space for shed and door to the garage.

#### **Front Garden**

To the front of the property is a driveway proving parking for multiple vehicles and access to the garage.

#### Garage

With electric 'up and over' door and power connected.