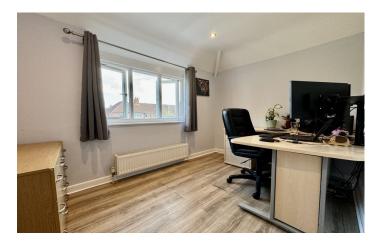

#### **Bedroom Two** 2.17m x 3.11m

Double glazed window to the rear and radiator.