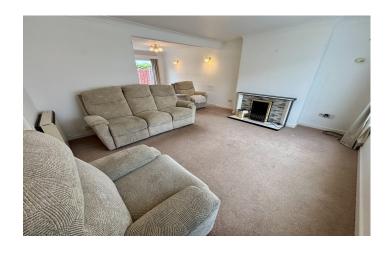

#### Hall

Stairs to first floor landing and storage heater.

**Lounge/Diner** 4.36m x 7.20m L Shape maximum measurements With window outlook to the front, electric fire with feature surround, two storage heaters, patio door leading out to the rear and window with outlook to the front.