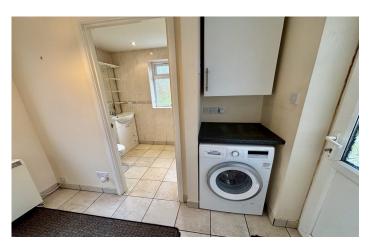

#### **Rear Lobby**

With plumbing for washing machine, storage heater, window with outlook to the side, door leading out to the garden and door leading into the shower room.

**Shower Room** 1.46m x 2.47m maximum measurements
Fitted with WC, shower cubicle with electric shower, wash hand basin, shaver point, extractor fan, electric heater and window with outlook to the rear.