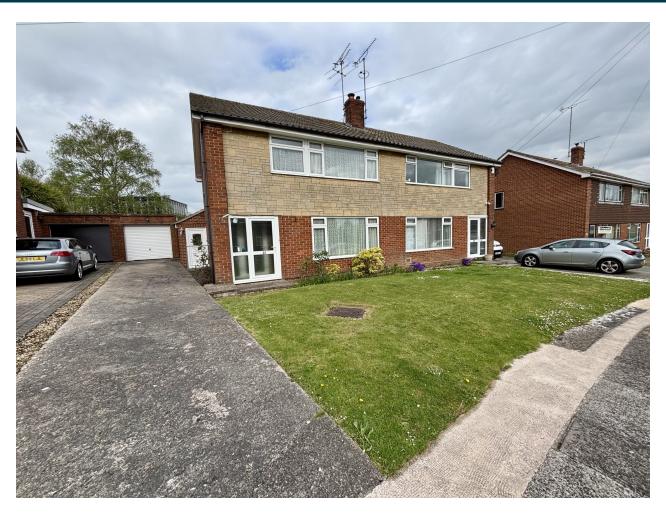

# 21, Christopher Close, Yeovil, Somerset BA20 2EH £230,000

Towers Wills welcome to the market this spacious semi detached property in this popular location. In need of sympathetic updating and briefly comprising hall lounge/ diner, kitchen, shower room, three bedrooms, bathroom, front and rear gardens, off road parking and garage. With NO ONWARD CHAIN early viewing is advised.

# **Key Features**

- Semi detached
- Three bedrooms
- Off road parking and garage
- Popular location
- NO ONWARD CHAIN
- In need of sympathetic updating

## **Parking**

A driveway provides off road parking for several vehicles and in turn leads into the garage.

## **Garage** 2.64m x 5.25m

With up and over door, light and power connected and window with outlook to the rear.

GROUND FLOOR 1ST FLOOR

Please Note No tests have been undertaken of any of the services and any intending purchasers should satisfy themselves in this regard. Towers Wills Ltd for themselves and for the vendor of this property whose agents they are, give notice that, (i) these particulars do not constitute any part of an offer or contract, (ii) all statements contained within these particulars are made without responsibility on the part of Towers Wills or the vendor, (iii) whilst made in good faith, none of the statements contained within these particulars are to be relied upon as a statement of representation or fact, (iv) any intending purchaser must satisfy him/herself by inspection or otherwise as to the correctness of each of the statements contained within these particulars, (v) the vendor does not make or give either Towers Wills or any person in their employment any authority to make or give representation or warranty whatsoever in relation to this property.