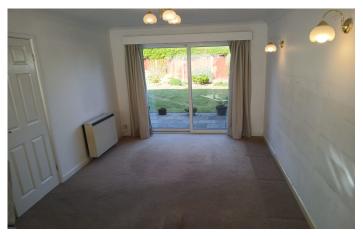

#### Hall

Stairs to first floor landing and storage heater.

**Lounge/Diner** 4.36m x 7.20m L Shape maximum measurements With window outlook to the front, electric fire with feature surround, two storage heaters, patio door leading out to the rear and window with outlook to the front.

#### Garden

To the front there is a good sized lawned area. To the rear the garden is