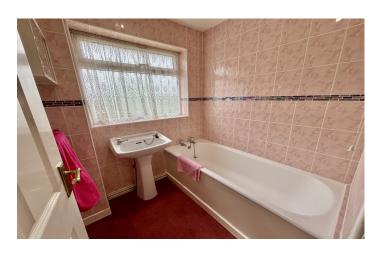

**Bathroom** 1.67m x 1.73m

Fitted with panel bath, pedestal hand basin, electric heater and window with outlook to the rear.

**WC** 0.90m x 1.67m

With WC and window with outlook to the rear.