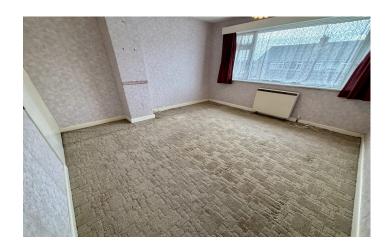

### Landing

With window outlook to the side, hatch to roof space and airing cupboard housing the cylinder.

**Bedroom One** 3.49m x 3.65m maximum measurements With window outlook to the front, double built in wardrobe and storage heater.

Bedroom Two 2.71m x 3.51m

With window outlook to the rear, double built in wardrobe and storage heater.

**Bedroom Three** 2.65m x 2.75m maximum measurements With window outlook to the front, built in wardrobe and storage heater.