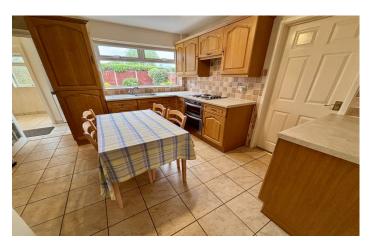

**Kitchen** 3.41m x 3.50m

Fitted with patterned worktops and timber effect doors with a range of wall and base units. A stainless-steel sink drainer unit with mixer tap, four ring electric hob with oven under, extractor over, space for fridge/freezer, window with outlook to the rear, understairs s storage cupboard and door leading to the rear lobby.