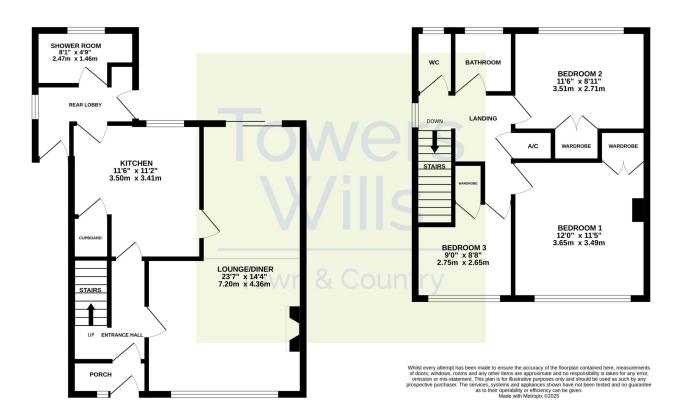

**Porch** 0.86m x 1.70m

With door leading into the hall.

#### Hall

Stairs to first floor landing and storage heater.

**Lounge/Diner** 4.36m x 7.20m L Shape maximum measurements With window outlook to the front, electric fire with feature surround, two storage heaters, patio door leading out to the rear and window with outlook to the front.

**Kitchen** 3.41m x 3.50m

Fitted with patterned worktops and timber effect doors with a range of wall and base units. A stainless-steel sink drainer unit with mixer tap, four ring electric hob with oven under, extractor over, space for fridge/freezer, window with outlook to the rear, understairs s storage cupboard and door leading to the rear lobby.

#### **Rear Lobby**

With plumbing for washing machine, storage heater, window with outlook to the side, door leading out to the garden and door leading into the shower room.

**Shower Room** 1.46m x 2.47m maximum measurements
Fitted with WC, shower cubicle with electric shower, wash hand basin, shaver point, extractor fan, electric heater and window with outlook to the rear.

### Landing

With window outlook to the side, hatch to roof space and airing cupboard housing the cylinder.

**Bedroom One** 3.49m x 3.65m maximum measurements With window outlook to the front, double built in wardrobe and storage heater.

Bedroom Two 2.71m x 3.51m

With window outlook to the rear, double built in wardrobe and storage heater.

**Bedroom Three** 2.65m x 2.75m maximum measurements With window outlook to the front, built in wardrobe and storage heater.

**Bathroom** 1.67m x 1.73m

Fitted with panel bath, pedestal hand basin, electric heater and window with outlook to the rear.

**WC** 0.90m x 1.67m

With WC and window with outlook to the rear.

## **Garage** 2.64m x 5.25m

With up and over door, light and power connected and window with outlook to the rear.

GROUND FLOOR 1ST FLOOR

Please Note No tests have been undertaken of any of the services and any intending purchasers should satisfy themselves in this regard. Towers Wills Ltd for themselves and for the vendor of this property whose agents they are, give notice that, (i) these particulars do not constitute any part of an offer or contract, (ii) all statements contained within these particulars are made without responsibility on the part of Towers Wills or the vendor, (iii) whilst made in good faith, none of the statements contained within these particulars are to be relied upon as a statement of representation or fact, (iv) any intending purchaser must satisfy him/herself by inspection or otherwise as to the correctness of each of the statements contained within these particulars, (v) the vendor does not make or give either Towers Wills or any person in their employment any authority to make or give representation or warranty whatsoever in relation to this property.