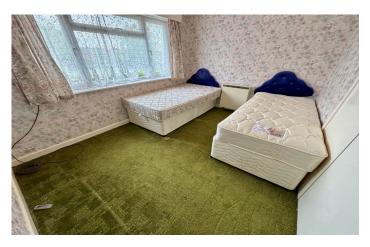

### Landing

With window outlook to the side, hatch to roof space and airing cupboard housing the cylinder.

**Bedroom One** 3.49m x 3.65m maximum measurements With window outlook to the front, double built in wardrobe and storage heater.

Bedroom Two 2.71m x 3.51m

With window outlook to the rear, double built in wardrobe and storage heater.

**Bedroom Three** 2.65m x 2.75m maximum measurements With window outlook to the front, built in wardrobe and storage heater.