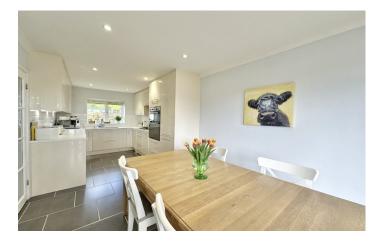

#### **Kitchen/ Diner**

The perfect area for entertaining with family and friends. The modern kitchen comprises of a range of wall, base and drawer units, work surfacing with inset sink/ drainer, integrated double electric oven, gas hob with cooker hood over, integrated dishwasher and washing machine, under cupboard and plinth lighting, integrated fridge/ freezer, open plan to the dining area. The dining area has ample room for table and chairs, opening to the sun room. Under floor heating to kitchen/diner.