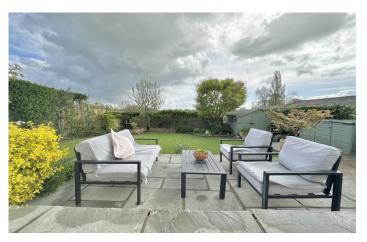

### Rear garden

Double gates lead through to the second parking space. A walled garden majority laid lawn with planted borders. A patio area for summer entertaining. x2 sheds. Bin store.