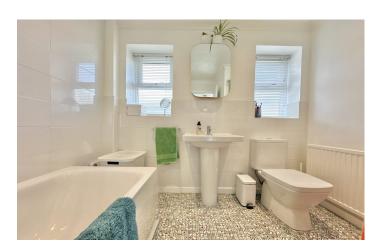

#### Bathroom

A modern white suite comprising bath with shower over, W.C, wash hand basin, extractor fan, window to the front, extractor fan, radiator.