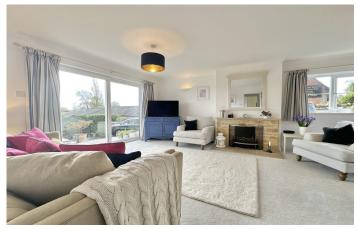

#### Living Room

A light and spacious triple aspect room with windows to both front and side, patio doors to the rear, open fireplace, two radiators.