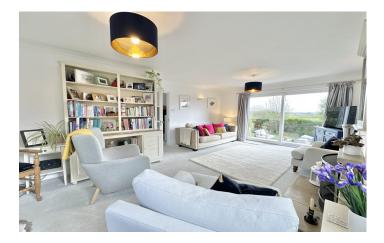

#### Living Room

A light and spacious triple aspect room with windows to both front and side, patio doors to the rear, open fireplace, two radiators.