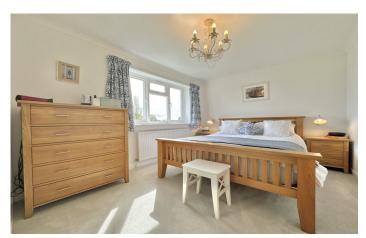

#### Sun Room

A light sunny spot to relax with a cup of tea and enjoy the outlook onto the garden. Tiled floor, doors to rear garden.

Landing Stairs from the hallway, loft access, airing cupboard.

**Bedroom One** Window to the rear with far reaching views. Fitted wardrobe. Radiator.

**Bedroom Two** Window to the front. Radiator.

**Bedroom Three** Window to the front. Radiator.

**Bedroom Four** Window to the rear with far reaching views. Radiator.