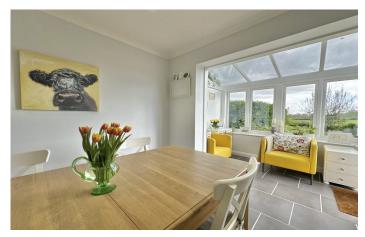

#### **Kitchen/ Diner**

The perfect area for entertaining with family and friends. The modern kitchen comprises of a range of wall, base and drawer units, work surfacing with inset sink/ drainer, integrated double electric oven, gas hob with cooker hood over, integrated dishwasher and washing machine, under cupboard and plinth lighting, integrated fridge/ freezer, open plan to the dining area. The dining area has ample room for table and chairs, opening to the sun room. Under floor heating to kitchen/diner.

#### Sun Room

A light sunny spot to relax with a cup of tea and enjoy the outlook onto the garden. Tiled floor, doors to rear garden.

Landing Stairs from the hallway, loft access, airing cupboard.

**Bedroom One** Window to the rear with far reaching views. Fitted wardrobe. Radiator.