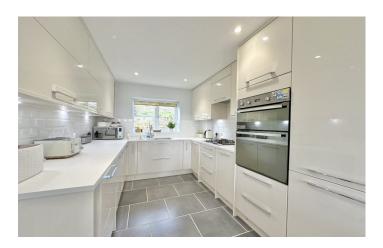

#### **Kitchen/ Diner**

The perfect area for entertaining with family and friends. The modern kitchen comprises of a range of wall, base and drawer units, work surfacing with inset sink/ drainer, integrated double electric oven, gas hob with cooker hood over, integrated dishwasher and washing machine, under cupboard and plinth lighting, integrated fridge/ freezer, open plan to the dining area. The dining area has ample room for table and chairs, opening to the sun room. Under floor heating to kitchen/diner.