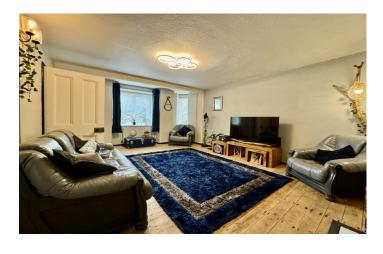

# Lounge 5.41m x 3.96m

Double glazed windows to front x 3, feature fireplace, tv point, exposed wooden floorboards and radiator.