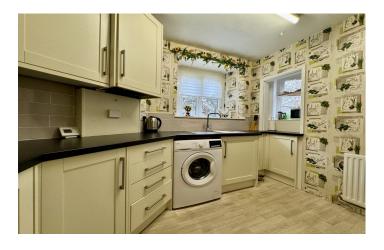

### **Kitchen** 3.09m x 2.69m

Modern fitted kitchen comprising a range of wall, base and draw units, space for a washing machine, space for oven with cooker hood over, space fridge/freezer, single bowel stainless steel sink with drainer and mixer tap, radiator, a cupboard housing gas boiler and two double glazed windows to side.