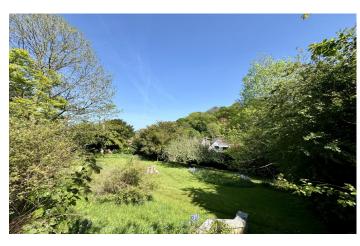

# Outside

Outside you will find a large and well kept communal garden mainly laid to lawn with a mixture of mature hedging and trees and space for a shed. There is a shared parking area for the building.