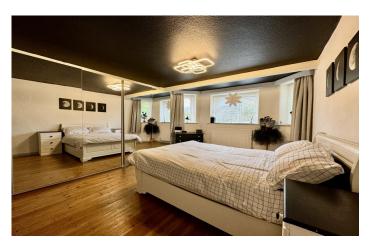

# Bedroom One 5.33m x 3.66m

Three double glazed windows to front, feature fireplace and radiator.

### **Bedroom Two** 4.09m x 3.17m

Double glazed door to the front and a radiator.