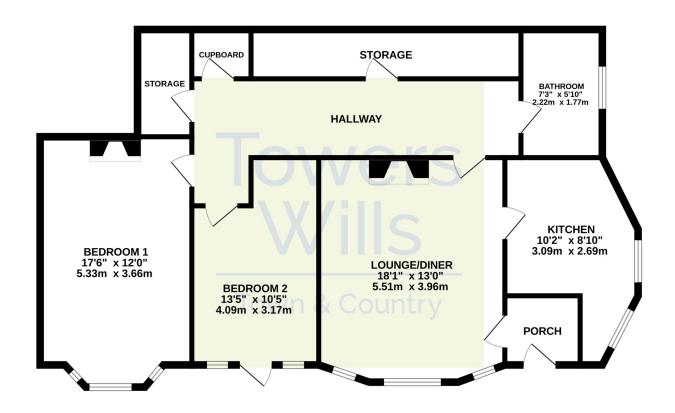

#### **Entrance Hall**

Door to the front.

# Lounge 5.41m x 3.96m

Double glazed windows to front x 3, feature fireplace, tv point, exposed wooden floorboards and radiator.

### **Kitchen** 3.09m x 2.69m

Modern fitted kitchen comprising a range of wall, base and draw units, space for a washing machine, space for oven with cooker hood over, space fridge/freezer, single bowel stainless steel sink with drainer and mixer tap, radiator, a cupboard housing gas boiler and two double glazed windows to side.

# **Hallway**

Cupboard with power and light, storage cupboard with shelving and a pantry.

# Bedroom One 5.33m x 3.66m

Three double glazed windows to front, feature fireplace and radiator.

### **Bedroom Two** 4.09m x 3.17m

Double glazed door to the front and a radiator.

#### **Bathroom** 2.22m x 1.77m

A recently fitted bathroom suite comprising roll top free standing bath with a mixer tap, W.C, wash hand basin, heated towel rail and a double glazed window to the side.

# **GROUND FLOOR**

Whilst every attempt has been made to ensure the accuracy of the floorplan contained here, measurement of doors, windows, rooms and any other items are approximate and no responsibility is aken for any error, omission or mis-statement. This plan is for illustrative purposes only and should be used as such by any prospective purchaser. The services, systems and appliances shown have not been tested and no guarante as to their operability or efficiency can be given.