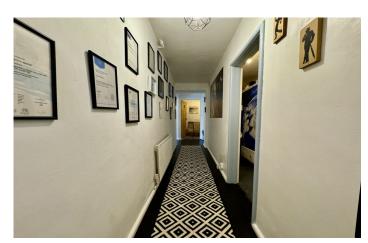

#### **Entrance Hall**

Door to the front.

# **Hallway**

Cupboard with power and light, storage cupboard with shelving and a pantry.