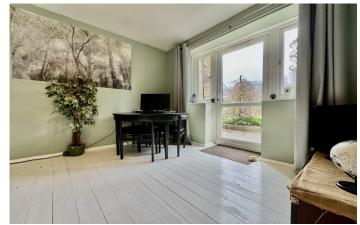

# Lounge 5.41m x 3.96m

Double glazed windows to front x 3, feature fireplace, tv point, exposed wooden floorboards and radiator.

# Bedroom One 5.33m x 3.66m

Three double glazed windows to front, feature fireplace and radiator.