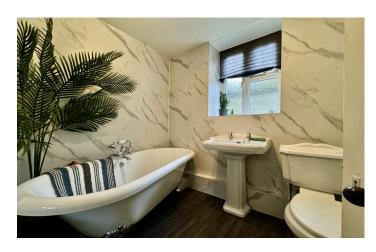

#### **Bathroom** 2.22m x 1.77m

A recently fitted bathroom suite comprising roll top free standing bath with a mixer tap, W.C, wash hand basin, heated towel rail and a double glazed window to the side.