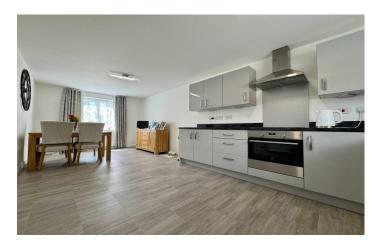

#### Kitchen/Dining Area 2.97m x 6.62m

Offering a range of wall, base and draw units with roll top work surfaces, stainless steel 1 1/2 bowl sink and drainer, integrated appliances including, electric oven, electric hob with cooker hood over, integrated fridge freezer, integrated dishwasher, door to utility room, double glazed window to front and radiator.