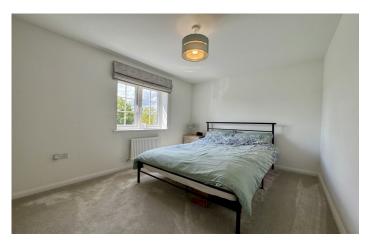

#### **Bedroom Two** 3.99m x 2.69m

Double glazed window to front with views over green space and radiator.

#### Bedroom Three 3.21m x 2.84m

Double glazed window to front with views over the green, radiator and built in wardrobe.

#### Bedroom Four 3.67m x 2.01m

Double glazed window to rear and radiator.