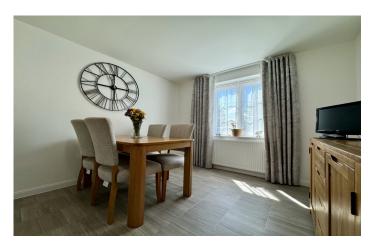

#### Lounge 6.33m x 3.17m

Double glazed window to the front, 2 x radiator and French double glazed doors to the rear accessing the garden.