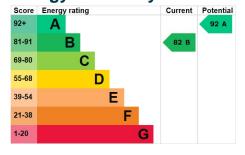

## **Energy Efficiency**

Driveway parking to the side of the property for two cars.