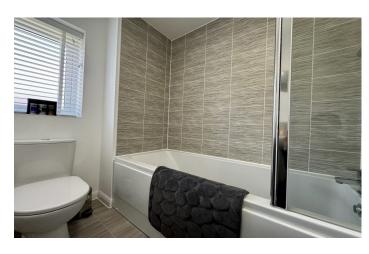

#### **Bathroom** 2.00m x 1.97m

Suite comprising bath with shower over and shower screen, low level WC, wash hand basin, radiator and rear aspect double glazed window.