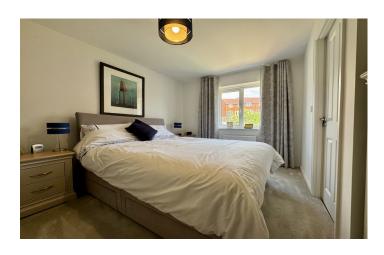

#### Bedroom One 3.87m x 3.11m

Double glazed window to rear, radiator and door to en suite.

#### **En-suite** (1.97m x 1.45m)

Walk in shower cubicle, wash hand basin, low level WC, double glazed window to rear and radiator.