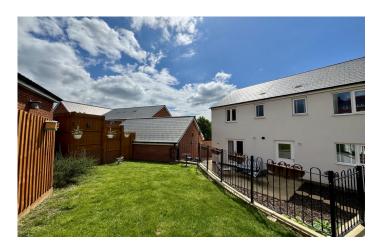

#### **Gardens**

To the front the property has railings defining its boundary and a frontage of shrub borders.

At the rear of the property you will find a patio and landscaped split level enclosed grass area, within a fenced and walled garden and a gate to the side allowing access to the driveway.