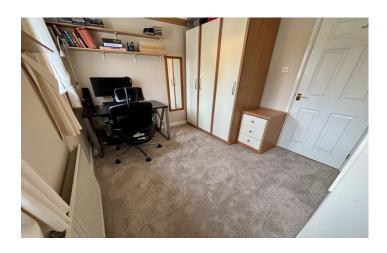

#### Bedroom Two 2.54m x 3.09m

Two windows with outlook to the front. Airing cupboard over the stairs housing a small radiator, with a cupboard over the hallway housing a gas combination boiler.