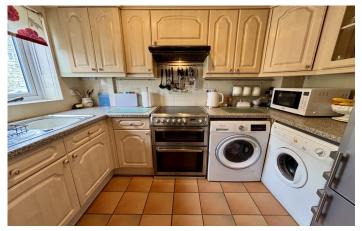

#### **Kitchen** 1.85m x 2.88m

Fitted with pattern effect worktops and timber effect doors with a range of wall and base units. A stainless-steel sink drainer unit with mixer tap, space for freestanding electric cooker with extractor over, space for fridge/freezer, plumbing for washing machine, space for tumble dryer, tiled floor, part tiled walls and window with outlook to the front.