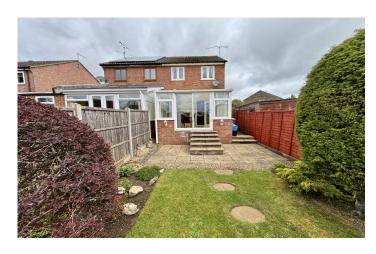

#### Conservatory 3.07m x 3.08m

Currently being used as the dining room, with windows outlook to the side and rear, radiator and patio doors leading out to the rear. (please note the garden is accessed by steps leading down from the conservatory)

#### Garden

The front garden is laid to lawn with shrubs. The rear the garden is low maintenance with patio area, lawn, planted borders, outside lighting and benefits from a side gate leading out to the drive.