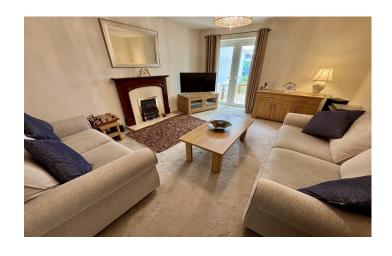

#### **Lounge** 3.63m x 4.58m maximum measurements

With gas fire and feature surround, radiator and french doors leading into the conservatory.