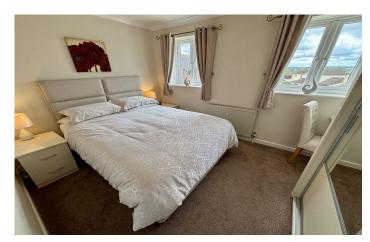

#### Landing

With hatch to roof space and radiator.

**Bedroom One** 2.84m x 3.64m maximum measurements

Two windows with outlook to the rear, fitted wardrobe and radiator.