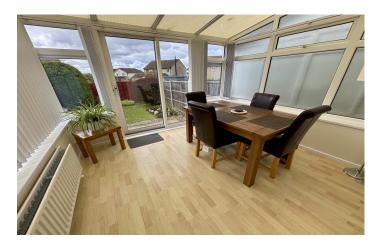

#### Conservatory 3.07m x 3.08m

Currently being used as the dining room, with windows outlook to the side and rear, radiator and patio doors leading out to the rear. (please note the garden is accessed by steps leading down from the conservatory)