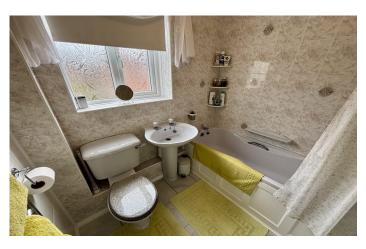

#### **Bathroom** 1.66m x 1.99m

Fitted with panel bath and electric shower over, WC, pedestal hand basin, extractor fan, heated towel rail and window with outlook to the side.