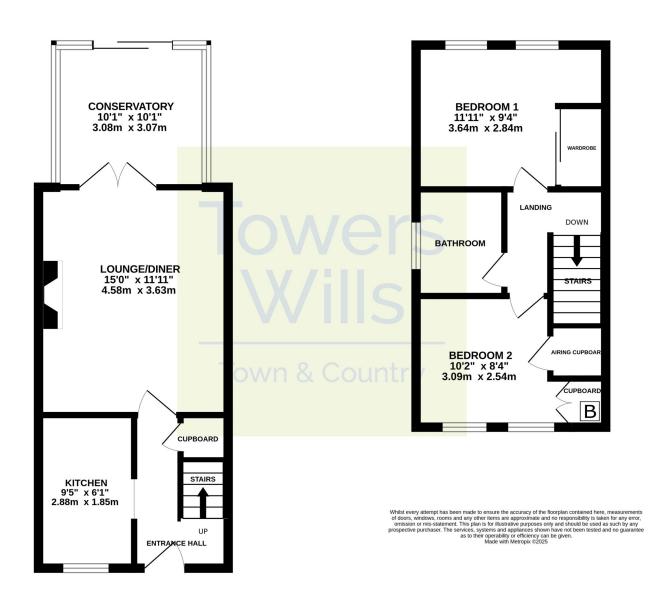

#### **Kitchen** 1.85m x 2.88m

Fitted with pattern effect worktops and timber effect doors with a range of wall and base units. A stainless-steel sink drainer unit with mixer tap, space for freestanding electric cooker with extractor over, space for fridge/freezer, plumbing for washing machine, space for tumble dryer, tiled floor, part tiled walls and window with outlook to the front.

#### **Lounge** 3.63m x 4.58m maximum measurements

With gas fire and feature surround, radiator and french doors leading into the conservatory.

#### Conservatory 3.07m x 3.08m

Currently being used as the dining room, with windows outlook to the side and rear, radiator and patio doors leading out to the rear. (please note the garden is accessed by steps leading down from the conservatory)

#### Landing

With hatch to roof space and radiator.

**Bedroom One** 2.84m x 3.64m maximum measurements

Two windows with outlook to the rear, fitted wardrobe and radiator.

#### Bedroom Two 2.54m x 3.09m

Two windows with outlook to the front. Airing cupboard over the stairs housing a small radiator, with a cupboard over the hallway housing a gas combination boiler.

#### **Bathroom** 1.66m x 1.99m

Fitted with panel bath and electric shower over, WC, pedestal hand basin, extractor fan, heated towel rail and window with outlook to the side.