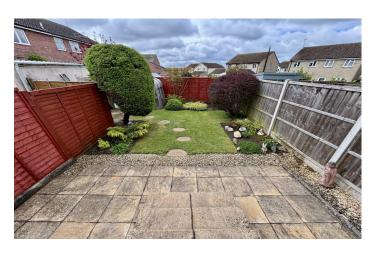

#### Garden

The front garden is laid to lawn with shrubs. The rear the garden is low maintenance with patio area, lawn, planted borders, outside lighting and benefits from a side gate leading out to the drive.