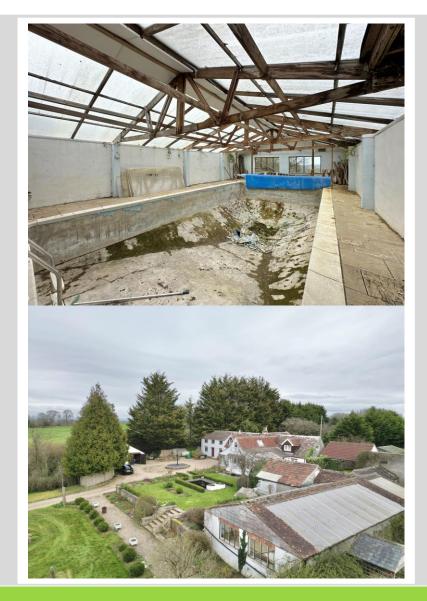

The grounds also include a detached double garage and a separate pool house with swimming pool, presenting a unique renovation opportunity for those seeking leisure and lifestyle features.

Outside, the beautifully tended gardens are filled with mature planting, open lawns, and tranquil seating areas and adjoining paddock.

A rare opportunity to acquire a home of this scale and potential in such a picturesque and private setting.