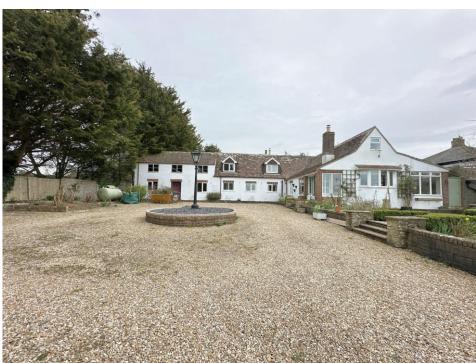

Oaklands, Vagg Hill, Yeovil, Somerset, BA21 3PT

£650,000

Towers Wills welcome to the market a substantial Four-Bedroom Detached Home with Annex, Pool House & Stunning Grounds of circa 2 acres.

Set amidst approximately two acres of mature gardens and paddock, this substantial four-bedroom detached family home offers an exceptional opportunity to create a truly magnificent country residence. Boasting around 4,500 sq ft of versatile accommodation, the property enjoys glorious far-reaching views over the surrounding countryside and offers both space and potential in abundance.

A long, sweeping driveway leads to the main residence, which features well-proportioned living spaces perfect for modern family life. The main house offers generous and flexible accommodation, thoughtfully arranged to suit both family living and entertaining. Two welcoming reception rooms provide ample space for relaxing or hosting guests, each with a warm and inviting atmosphere.

**EPC Graph: TBC** 

Bright, spacious, and well laid out, this charming home offers the perfect balance of character, comfort, and practicality.

In addition to the principal accommodation, there is scope for further improvements to existing buildings including an attached annex—ideal for multi-generational living or guest quarters—now in need of renovation and ready to be tailored to your needs.

The grounds also include a detached double garage and a separate pool house with swimming pool, presenting a unique renovation opportunity for those seeking leisure and lifestyle features.

Outside, the beautifully tended gardens are filled with mature planting, open lawns, and tranquil seating areas and adjoining paddock.