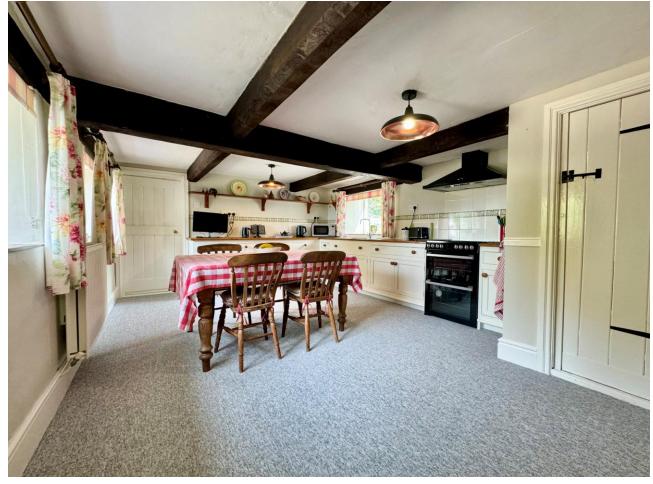

At the heart of the home lies a well-equipped kitchen breakfast room, perfect for informal dining, complemented by a practical utility room. A delightful sunroom enjoys a pleasant outlook onto the courtyard garden, creating a peaceful spot to unwind throughout the seasons.