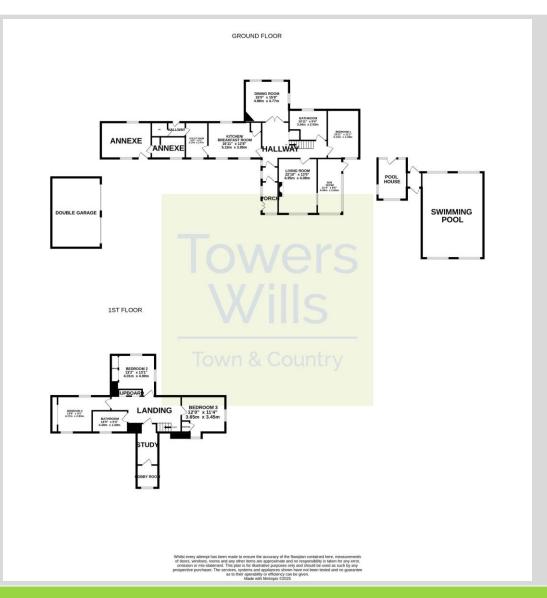

A long, sweeping driveway leads to the main residence, which features well-proportioned living spaces perfect for modern family life. The main house offers generous and flexible accommodation, thoughtfully arranged to suit both family living and entertaining. Two welcoming reception rooms provide ample space for relaxing or hosting guests, each with a warm and inviting atmosphere.

At the heart of the home lies a well-equipped kitchen breakfast room, perfect for informal dining, complemented by a practical utility room. A delightful sunroom enjoys a pleasant outlook onto the courtyard garden, creating a peaceful spot to unwind throughout the seasons.

The ground floor also benefits from a double bedroom and a bathroom—ideal for guests or multi-generational living. Upstairs, the accommodation continues with three further bedrooms and a dedicated office/study, providing an ideal work-from-home solution or additional flexible space.

**EPC Graph: TBC** 

Bright, spacious, and well laid out, this charming home offers the perfect balance of character, comfort, and practicality.

In addition to the principal accommodation, there is scope for further improvements to existing buildings including an attached annex—ideal for multi-generational living or guest quarters—now in need of renovation and ready to be tailored to your needs.

The grounds also include a detached double garage and a separate pool house with swimming pool, presenting a unique renovation opportunity for those seeking leisure and lifestyle features.

Outside, the beautifully tended gardens are filled with mature planting, open lawns, and tranquil seating areas and adjoining paddock.