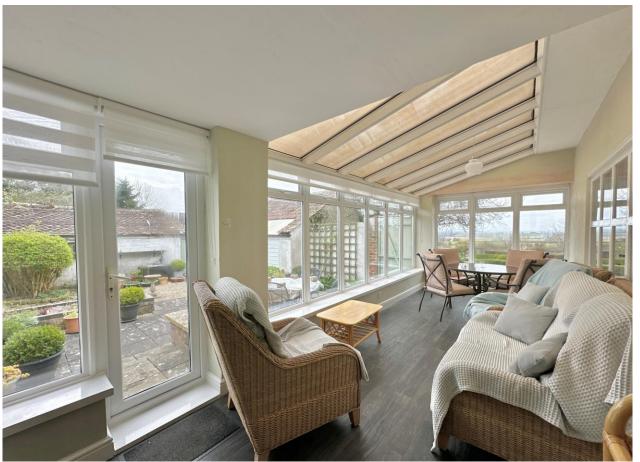

At the heart of the home lies a well-equipped kitchen breakfast room, perfect for informal dining, complemented by a practical utility room. A delightful sunroom enjoys a pleasant outlook onto the courtyard garden, creating a peaceful spot to unwind throughout the seasons.