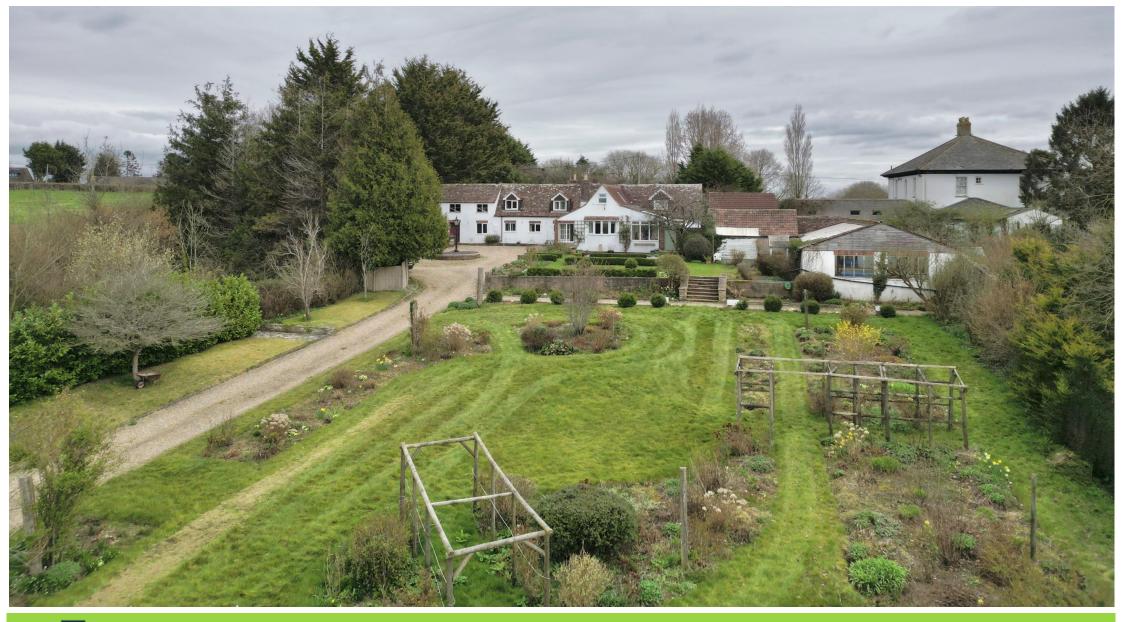

Oaklands, Vagg Hill, Yeovil, Somerset, BA21 3PT

£650,000

Towers Wills welcome to the market a substantial Four-Bedroom Detached Home with Annex, Pool House & Stunning Grounds of circa 2 acres.

Set amidst approximately two acres of mature gardens and paddock, this substantial four-bedroom detached family home offers an exceptional opportunity to create a truly magnificent country residence. Boasting around 4,500 sq ft of versatile accommodation, the property enjoys glorious far-reaching views over the surrounding countryside and offers both space and potential in abundance.

A long, sweeping driveway leads to the main residence, which features well-proportioned living spaces perfect for modern family life. The main house offers generous and flexible accommodation, thoughtfully arranged to suit both family living and entertaining. Two welcoming reception rooms provide ample space for relaxing or hosting guests, each with a warm and inviting atmosphere.

The grounds also include a detached double garage and a separate pool house with swimming pool, presenting a unique renovation opportunity for those seeking leisure and lifestyle features.

Outside, the beautifully tended gardens are filled with mature planting, open lawns, and tranquil seating areas and adjoining paddock.

A rare opportunity to acquire a home of this scale and potential in such a picturesque and private setting.