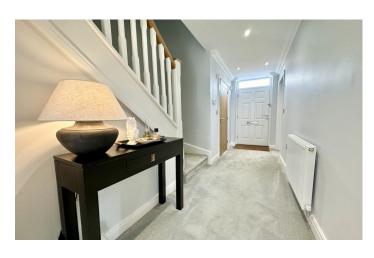

#### **Entrance Hall**

Double glazed window to the front, door to the front and radiator.