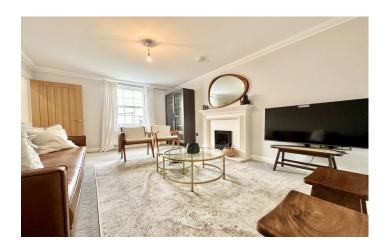

#### Lounge

Radiator, double glazed sash window to the front and a gas fireplace.