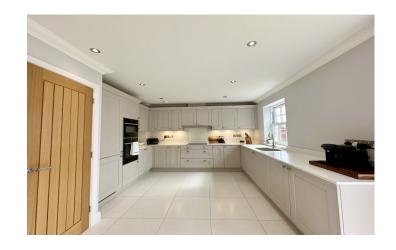

#### **Kitchen Diner**

Comprising of a range of wall, base and drawer units, solid Quartz work tops with stainless steel sink drainer, double glazed sash window to the rear, double glazed French doors leading to the rear garden, radiator, integrated induction hob with cookerhood over, dual oven with microwave function, integrated fridge freezer, integrated dishwasher, cupboard which includes plumbing for washing machine and space for dryer and an under stairs cupboard.