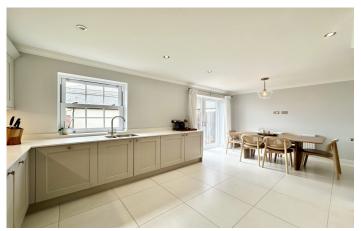

#### **Kitchen Diner**

Comprising of a range of wall, base and drawer units, solid Quartz work tops with stainless steel sink drainer, double glazed sash window to the rear, double glazed French doors leading to the rear garden, radiator, integrated induction hob with cookerhood over, dual oven with microwave function, integrated fridge freezer, integrated dishwasher, cupboard which includes plumbing for washing machine and space for dryer and an under stairs cupboard.