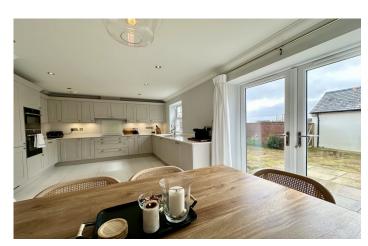

#### **Kitchen Diner**

Comprising of a range of wall, base and drawer units, solid Quartz work tops with stainless steel sink drainer, double glazed sash window to the rear, double glazed French doors leading to the rear garden, radiator, integrated induction hob with cookerhood over, dual oven with microwave function, integrated fridge freezer, integrated dishwasher, cupboard which includes plumbing for washing machine and space for dryer and an under stairs cupboard.