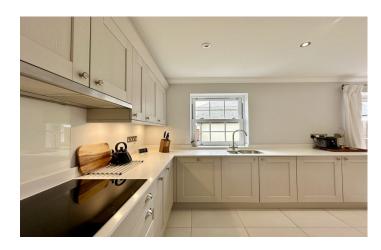

#### **Kitchen Diner**

Comprising of a range of wall, base and drawer units, solid Quartz work tops with stainless steel sink drainer, double glazed sash window to the rear, double glazed French doors leading to the rear garden, radiator, integrated induction hob with cookerhood over, dual oven with microwave function, integrated fridge freezer, integrated dishwasher, cupboard which includes plumbing for washing machine and space for dryer and an under stairs cupboard.