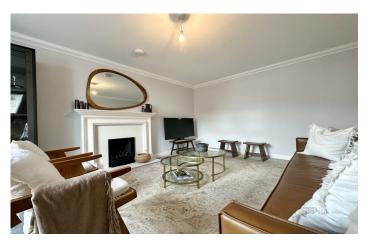

#### Lounge

Radiator, double glazed sash window to the front and a gas fireplace.