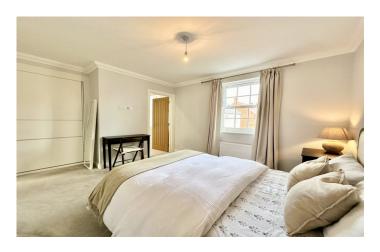

#### **Master Bedroom**

Double glazed sash window to the front, radiator and built-in double wardrobe.

#### **Bedroom Two**

Radiator, double glazed sash window to the rear and double built-in wardrobe

#### **Bedroom Three**

Radiator, double glazed sash window to the rear, single built-in wardrobe and loft hatch.