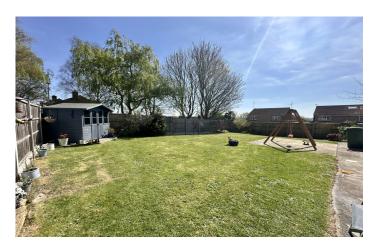

#### **Gardens**

To the rear of the property is a large garden being majority laid to lawn with patio area, shrub borders, outside tap, outside light and is enclosed by fencing and has gated side access.

## **Outside**

A double driveway provides ample off road parking, in turn leads to the double garage.