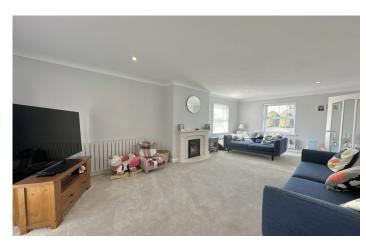

#### **Living Room**

A spacious triple aspect living room with windows to the front and side, double glazed patio doors to the rear garden, wood burning stove and two radiators.

# **Family Room**

The heart of the home, being linked to both dining room and breakfast room, offering a particularly spacious open plan family area for entertaining with family and friends. The family room having windows to the front and radiator.