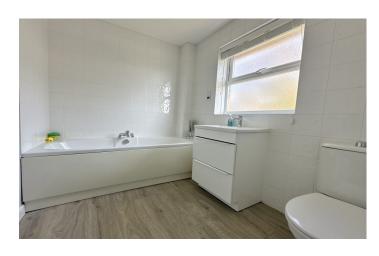

## **Bathroom**

Suite comprising of bath with jacuzzi jets, wash hand basin with vanity unit under, w.c, tiling, heated towel rail and window to the rear.