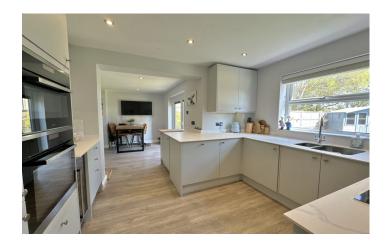

#### Kitchen

A recently re-fitted modern kitchen comprising of a range of wall, base and drawer units, work surfacing with inset sink/drainer, integrated full height fridge, integrated double electric oven, integrated electric hob with cookerhood over, integrated dishwasher and washing machine, integrated wine chiller, carousel pantry unit, window to the rear and door to the hallway.