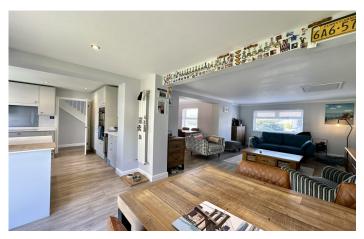

# **Family Room**

The heart of the home, being linked to both dining room and breakfast room, offering a particularly spacious open plan family area for entertaining with family and friends. The family room having windows to the front and radiator.

#### **Breakfast Room**

Double doors opening onto the rear garden, radiator and being open plan to the kitchen.