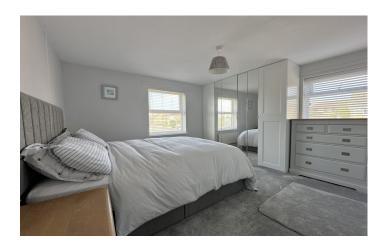

#### **Bedroom One**

Double glazed windows to front and side, radiator, fitted wardrobes and door to en-suite.

#### **En-suite**

Comprising of shower cubicle, wash hand basin with vanity unit under, w.c, window to the side, tiled walls and heated towel rail.