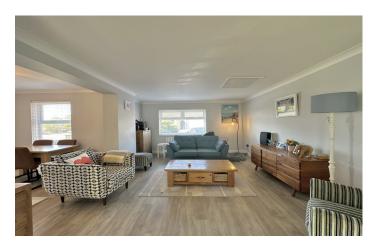

#### **Living Room**

A spacious triple aspect living room with windows to the front and side, double glazed patio doors to the rear garden, wood burning stove and two radiators.