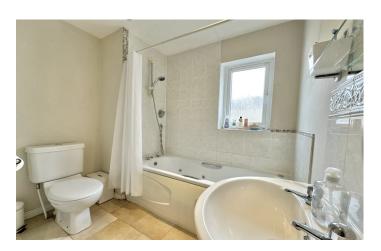

#### Bathroom

Suite comprising bath with shower over, wash hand basin, w.c, heated towel rail and extractor fan. Window to the side.

**Bedroom Three** 3.02m x 2.67m Double glazed window to the front, radiator.