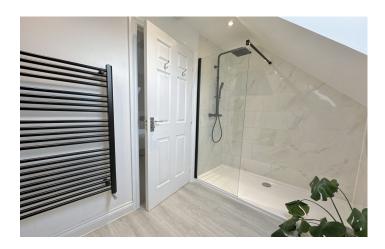

#### **En-suite**

A luxurious modern suite comprising shower cubicle, wash hand basin, w.c, double glazed skylight to the rear, heated towel rail and extractor fan.