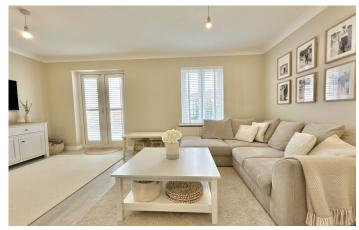

#### Lounge Diner 4.70m x 4.65m

A light and spacious living area with double glazed window to the rear, double glazed French doors to the rear garden and two radiators.