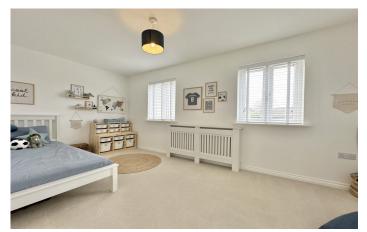

## **First Floor Landing**

Double glazed window to the side, cupboard, double glazed window to the front, radiator.

**Bedroom Two** 4.67m x 2.54m Two double glazed windows to the rear and radiator.

#### Bathroom

Suite comprising bath with shower over, wash hand basin, w.c, heated towel rail and extractor fan. Window to the side.

**Bedroom Three** 3.02m x 2.67m Double glazed window to the front, radiator.