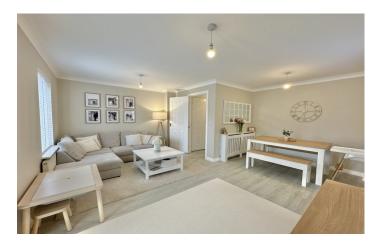

#### Lounge Diner 4.70m x 4.65m

A light and spacious living area with double glazed window to the rear, double glazed French doors to the rear garden and two radiators.