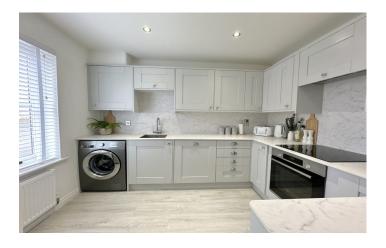

#### Kitchen 3.00m x 2.62m

A very impressive modern kitchen comprising of a range of wall, base and drawer units, work surfacing with sink/ drainer, double glazed window to the front. Integrated double electric oven and induction hob with cooker hood over, integrated dishwasher, space for fridge freezer. Window to the front.