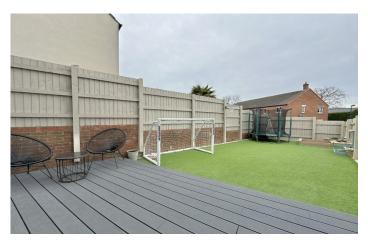

#### **Rear Garden**

Garden has been landscaped for low maintenance, majority being laid to artificial lawn with composite decked area for outside entertaining. A useful storage area to the side accommodates a storage shed.