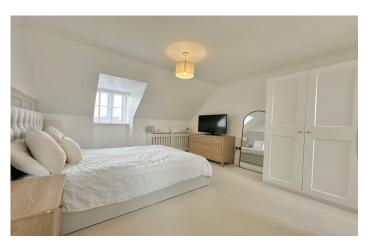

#### Master Bedroom 5.44m x 3.61m

A spacious master bedroom with ample space for wardrobes and bedroom furniture. Radiator, double glazed window to the front, double glazed skylight to the rear and loft hatch.