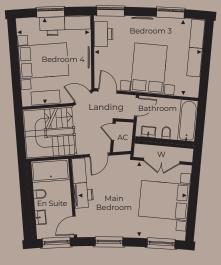

## Brimsmore Phase 7.1 Oval Townhouses

4 bedroom home

| Ground Floor                        |                                |                                    | First Floor                            |                                                 |                                                       |
|-------------------------------------|--------------------------------|------------------------------------|----------------------------------------|-------------------------------------------------|-------------------------------------------------------|
| Kitchen<br>Dining/Family            | 3.10m x 3.28m<br>4.91m x 3.69m | 10' 2" x 10' 9"<br>16' 1" x 12' 1" | Living Room<br>Bedroom 2<br>Study      | 6.43m x 3.86m<br>4.38m x 3.28m<br>2.97m x 3.71m | 21' 1" x 12' 7"<br>14' 4" x 10' 9"<br>9' 8" x 12' 2"  |
|                                     |                                |                                    | Second Floor                           |                                                 |                                                       |
| Total Floor Area: 182m <sup>2</sup> |                                | 1958ft <sup>2</sup>                | Main Bedroom<br>Bedroom 3<br>Bedroom 4 | 4.55m x 3.17m<br>4.38m x 3.29m<br>2.97m x 3.71m | 14' 11" x 10' 4"<br>14' 4" x 10' 9"<br>9' 8" x 12' 2" |

Disclaimer: Computer generated images, floor plans, configuration and layouts are purely indicative, intended for guidance only and should not be relied upon. External finishes may vary, please clarify with your Sales Advisor and refer to drawings in the sales office.