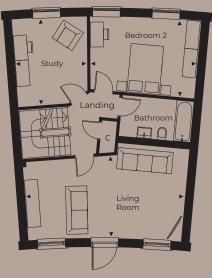

## Brimsmore Phase 7.1 Oval Townhouses

4 bedroom home

| Ground Floor                        |                                |                                    | First Floor                            |                                                 |                                                       |
|-------------------------------------|--------------------------------|------------------------------------|----------------------------------------|-------------------------------------------------|-------------------------------------------------------|
| Kitchen<br>Dining/Family            | 3.10m x 3.28m<br>4.91m x 3.69m | 10' 2" x 10' 9"<br>16' 1" x 12' 1" | Living Room<br>Bedroom 2<br>Study      | 6.43m x 3.86m<br>4.38m x 3.28m<br>2.97m x 3.71m | 21' 1" x 12' 7"<br>14' 4" x 10' 9"<br>9' 8" x 12' 2"  |
|                                     |                                |                                    | Second Floor                           |                                                 |                                                       |
| Total Floor Area: 182m <sup>2</sup> |                                | 1958ft <sup>2</sup>                | Main Bedroom<br>Bedroom 3<br>Bedroom 4 | 4.55m x 3.17m<br>4.38m x 3.29m<br>2.97m x 3.71m | 14' 11" x 10' 4"<br>14' 4" x 10' 9"<br>9' 8" x 12' 2" |

Disclaimer: Computer generated images, floor plans, configuration and layouts are purely indicative, intended for guidance only and should not be relied upon. External finishes may vary, please clarify with your Sales Advisor and refer to drawings in the sales office.