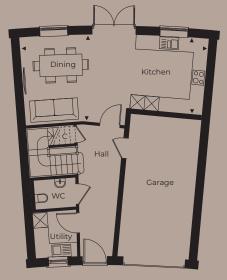

## Brimsmore Phase 7.1 Oval Townhouses

4 bedroom home

| Ground Floor                        |                                |                                    | First Floor                            |                                                 |                                                       |
|-------------------------------------|--------------------------------|------------------------------------|----------------------------------------|-------------------------------------------------|-------------------------------------------------------|
| Kitchen<br>Dining/Family            | 3.10m x 3.28m<br>4.91m x 3.69m | 10' 2" x 10' 9"<br>16' 1" x 12' 1" | Living Room<br>Bedroom 2<br>Study      | 6.43m x 3.86m<br>4.38m x 3.28m<br>2.97m x 3.71m | 21' 1" x 12' 7"<br>14' 4" x 10' 9"<br>9' 8" x 12' 2"  |
|                                     |                                |                                    | Second Floor                           |                                                 |                                                       |
| Total Floor Area: 182m <sup>2</sup> |                                | 1958ft <sup>2</sup>                | Main Bedroom<br>Bedroom 3<br>Bedroom 4 | 4.55m x 3.17m<br>4.38m x 3.29m<br>2.97m x 3.71m | 14' 11" x 10' 4"<br>14' 4" x 10' 9"<br>9' 8" x 12' 2" |

Disclaimer: Computer generated images, floor plans, configuration and layouts are purely indicative, intended for guidance only and should not be relied upon. External finishes may vary, please clarify with your Sales Advisor and refer to drawings in the sales office.