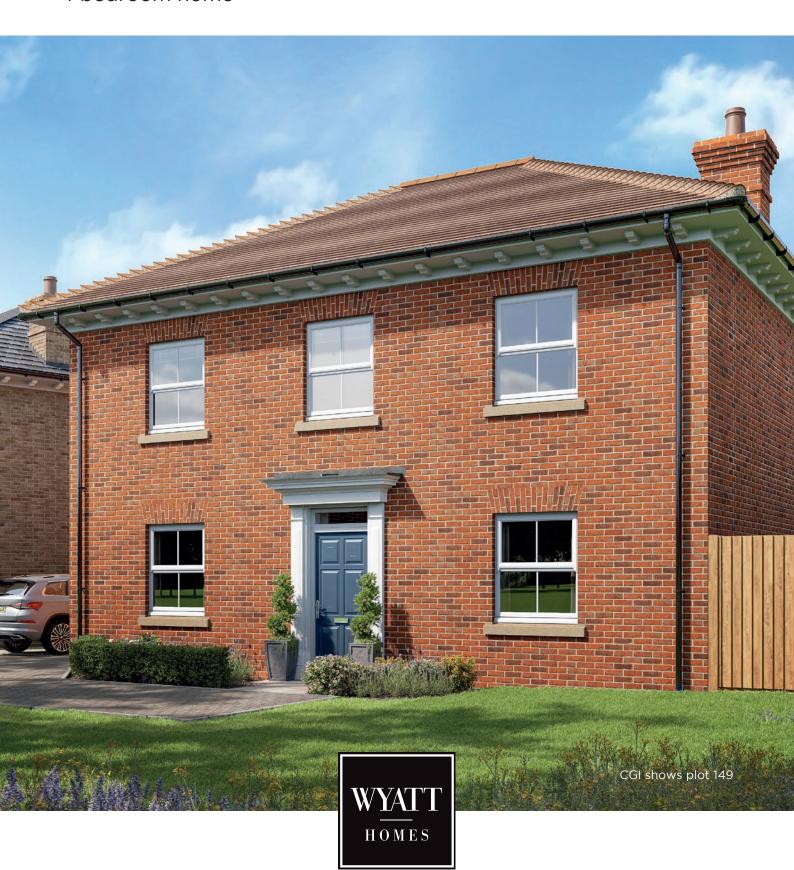

### Brimsmore Phase 6.3

## The Marnhull

4 bedroom home



### Brimsmore Phase 6.3

# The Marnhull

#### 4 bedroom home



### **Ground Floor**

Kitchen/Dining 3.39m x 6.93m 11' 1" x 22' 9" Living Room 3.59m x 6.93m 11' 9" x 22' 9"

#### First Floor

| Main Bedroom | 3.61m x 3.99m | 11′ 10″ x 13′ 1″ |
|--------------|---------------|------------------|
| Bedroom 2    | 3.11m x 3.15m | 10′ 3″ × 10′ 4″  |
| Bedroom 3    | 3.11m x 2.97m | 10′ 3″ x 9′ 9″   |
| Bedroom 4    | 3.31m x 2.81m | 10′ 10″ × 9′ 3″  |

Total Floor Area: 129m<sup>2</sup> 1388ft<sup>2</sup>

Disclaimer: Computer generated images, floor plans, configuration and layouts are purely indicative, intended for guidance only and should not be relied upon. External finishes may vary, please clarify with your Sales Advisor and refer to drawings in the sales office.