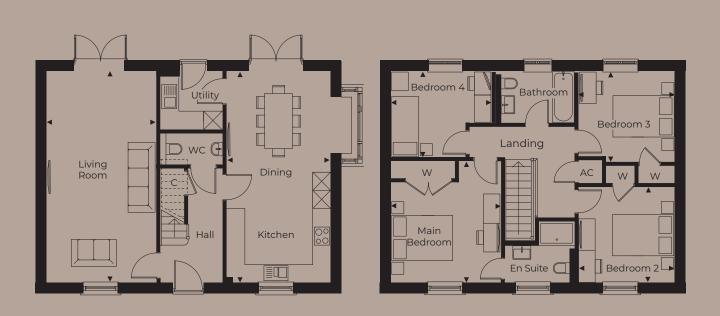

### **Ground Floor**

Kitchen/Dining 3.39m x 6.93m 11' 1" x 22' 9" Living Room 3.59m x 6.93m 11' 9" x 22' 9"

#### First Floor

| Main Bedroom | 3.61m x 3.99m | 11′ 10″ x 13′ 1″ |
|--------------|---------------|------------------|
| Bedroom 2    | 3.11m x 3.15m | 10′ 3″ × 10′ 4″  |
| Bedroom 3    | 3.11m x 2.97m | 10′ 3″ x 9′ 9″   |
| Bedroom 4    | 3.31m x 2.81m | 10′ 10″ × 9′ 3″  |

Total Floor Area: 129m<sup>2</sup> 1388ft<sup>2</sup>

Disclaimer: Computer generated images, floor plans, configuration and layouts are purely indicative, intended for guidance only and should not be relied upon. External finishes may vary, please clarify with your Sales Advisor and refer to drawings in the sales office.