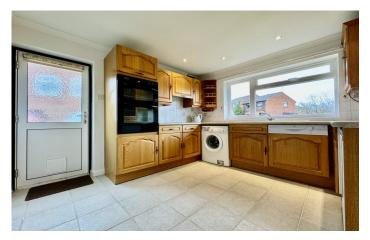

## **Kitchen** 3.16 x 3.03

Comprising of a range of wall, base and drawer units, single bowl sink with drainer and mixer tap, integrated eye-line double oven, integrated electric hob with cooker hood over, space for washing machine, space for under counter fridge, integrated dishwasher, tiled walls and floor, double glazed door to side, spotlights and radiator.