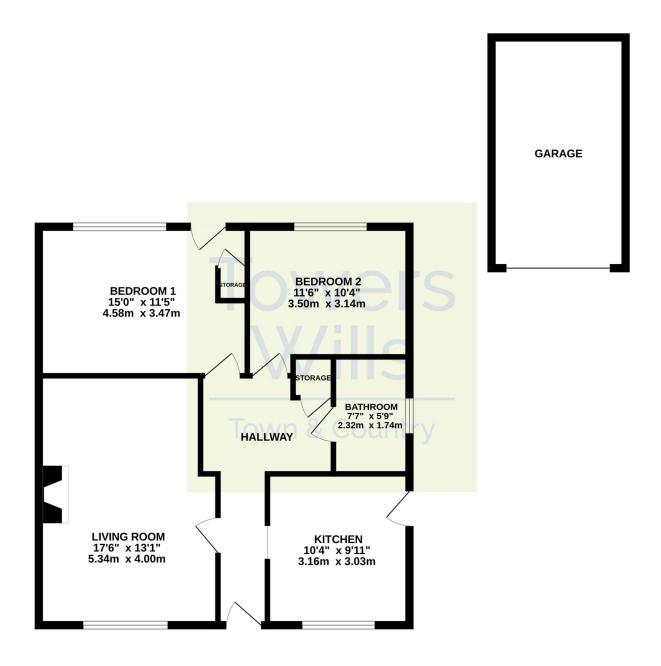

## **Entrance Hall**

Door to front, doors to accommodation, storage cupboard, loft hatch and radiator.

# **Lounge** 5.34 x 4.00

Double glazed window to front, feature fireplace, wall lighting and radiator.

## **Kitchen** 3.16 x 3.03

Comprising of a range of wall, base and drawer units, single bowl sink with drainer and mixer tap, integrated eye-line double oven, integrated electric hob with cooker hood over, space for washing machine, space for under counter fridge, integrated dishwasher, tiled walls and floor, double glazed door to side, spotlights and radiator.

#### **Bedroom One** 3.47 x 4.58

Double glazed window to rear, double glazed door leading to garden, storage cupboard and radiator.

#### **Bedroom Two** 3.14 x 3.50

Double glazed window to rear and radiator.

#### **Bathroom** 1.74 x 2.32

A modern white suite comprising W.C, wash hand basin, walk-in double shower, tiled floor and walls, double glazed window to side and radiator.

# **GROUND FLOOR**

Whilst every attempt has been made to ensure the accuracy of the floorplan contained here, measurements of doors, windows, rooms and any other items are approximate and no responsibility is taken for any eror, omission or mis-statement. This plan is for illustrative purposes only and should be used as such by any prospective purchaser. The services, systems and appliances shown have not been tested and no guarantee as to their operability or efficiency can be given.