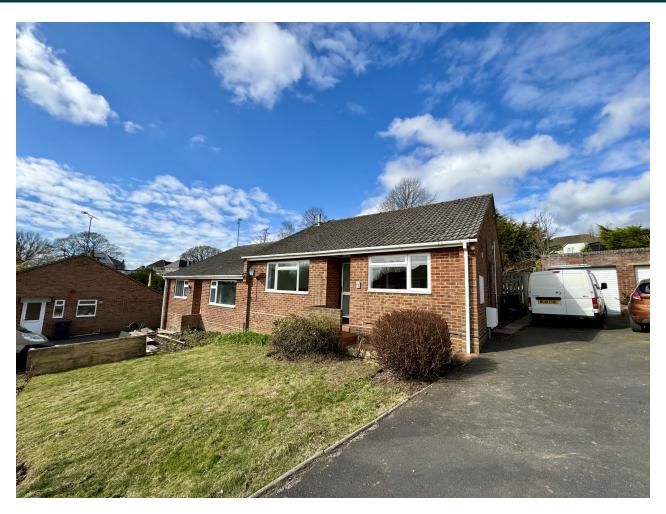

# 8, Folly Fields, Yeovil, Somerset BA21 4PH £260,000

Towers Wills are pleased to offer to the market this light & spacious, two double bedroom semi-detached bungalow set all on one level situated within the popular Folly Fields which is within proximity to local schools, Yeovil Town Centre and Yeovil Hospital. The property has recently been replastered, repainted and had new carpets throughout. The property benefits from a garage and off-road parking and NO ONWARD CHAIN.

## **Description**

Towers Wills are pleased to offer to the market this light & spacious, two double bedroom semi-detached bungalow set all on one level situated within the popular Folly Fields which is within proximity to local schools, Yeovil Town Centre and Yeovil Hospital. The property has recently been replastered, repainted and had new carpets throughout. The property benefits from a garage and off-road parking and NO ONWARD CHAIN.

#### **Front Garden**

With a shared tarmac driveway leading to the garage and providing off road parking for multiple cars. The bungalow is accessed easily on one level to the bungalow. There is gated side access leading to the rear garden.