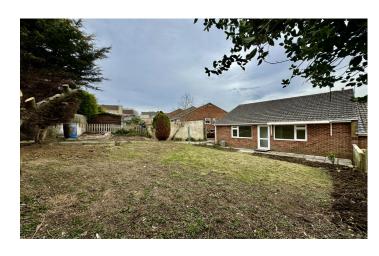

#### **Rear Garden**

A fully enclosed rear garden which is mainly laid to lawn with a patio area abutting the house. There is a second patio area perfect for a shed, vegetable plot or outside seating area. There is a side gate that also leads to off road parking and garage