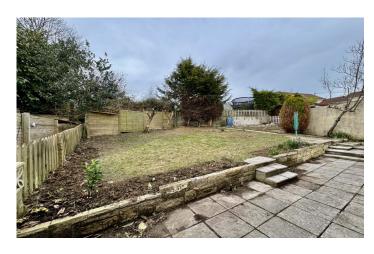

#### **Rear Garden**

A fully enclosed rear garden which is mainly laid to lawn with a patio area abutting the house. There is a second patio area perfect for a shed, vegetable plot or outside seating area. There is a side gate that also leads to off road parking and garage