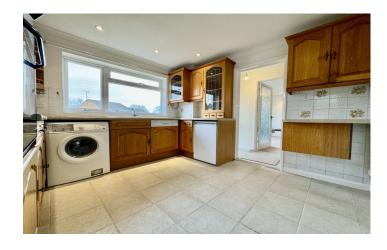

## **Kitchen** 3.16 x 3.03

Comprising of a range of wall, base and drawer units, single bowl sink with drainer and mixer tap, integrated eye-line double oven, integrated electric hob with cooker hood over, space for washing machine, space for under counter fridge, integrated dishwasher, tiled walls and floor, double glazed door to side, spotlights and radiator.