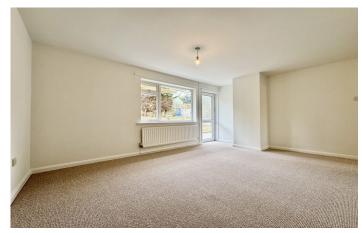

#### **Bedroom One** 3.47 x 4.58

Double glazed window to rear, double glazed door leading to garden, storage cupboard and radiator.

#### **Bedroom Two** 3.14 x 3.50

Double glazed window to rear and radiator.