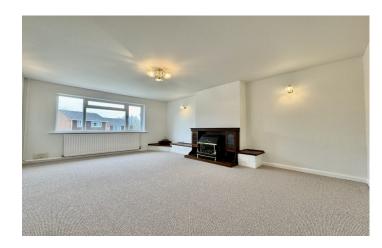

# **Lounge** 5.34 x 4.00

Double glazed window to front, feature fireplace, wall lighting and radiator.