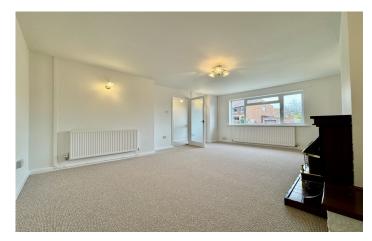

# **Lounge** 5.34 x 4.00

Double glazed window to front, feature fireplace, wall lighting and radiator.