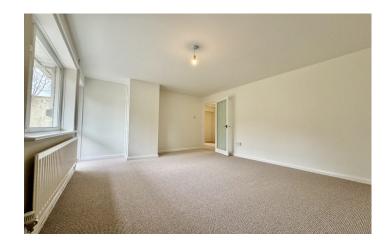

#### **Bedroom One** 3.47 x 4.58

Double glazed window to rear, double glazed door leading to garden, storage cupboard and radiator.

#### **Bedroom Two** 3.14 x 3.50

Double glazed window to rear and radiator.