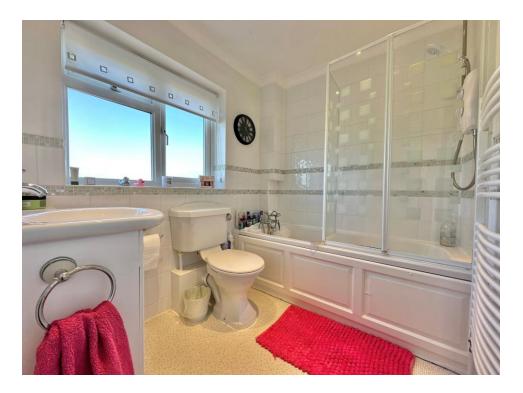

#### Bathroom

Suite comprising bath with shower over, wash hand basin with vanity unit under, w.c, heated towel rail, tiling and double glazed window to the front.