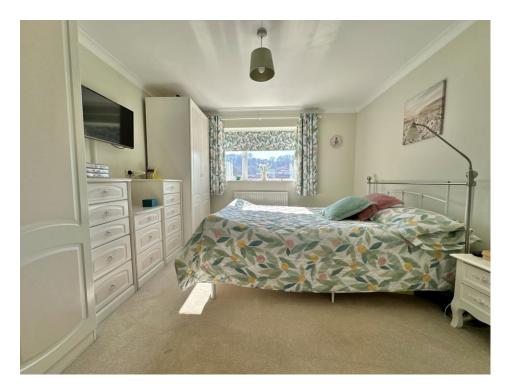

#### **Bedroom One**

Double glazed window to the rear with countryside views, radiator, fitted wardrobes and drawer units and door to en-suite.

#### En-suite

Comprising of double shower cubicle, wash hand basin, w.c, vanity unit and double glazed window to the front.