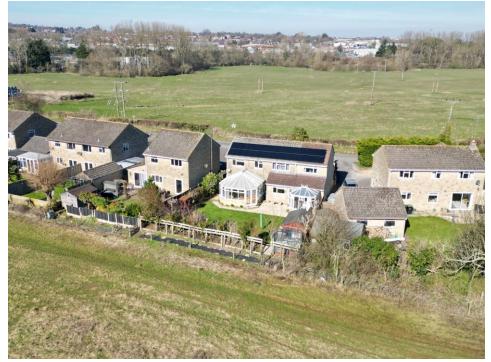

8 Underdown, Compton Road, Yeovil, Somerset, BA21 5BU £500,000

Town & Country

🤳 01935 577 032 | 01460 298 530 | 🖂 info@towerswills.co.uk

Towers Wills welcome to the market, this spacious detached fine family home, with rural views to both the front and rear and situated on the Somerset/Dorset border, with easy access to Sherborne and Yeovil. The property briefly comprises; reception hallway, cloakroom/w.c, living room, kitchen/diner, two conservatories, five bedrooms, en-suite, family bathroom, driveway and front and rear gardens.

#### Outside

To the front of the property is a driveway providing off road parking for four/five vehicles, area of front garden, stocked with a variety of plants, trees and shrubs.

#### **Rear Garden**

To the rear of the property, a south facing garden, backing onto fields, is majority laid to lawn with patio area, large garden shed, greenhouse, outside tap and outside lights.