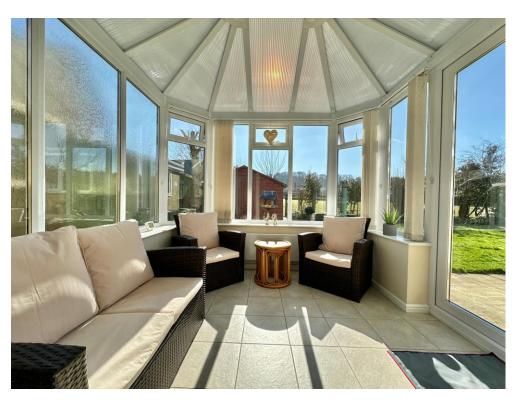

# Conservatory

With a pleasant outlook onto the rear garden, wall mounted gas fire, tiled floor and double glazed patio doors opening onto the patio area.

#### Conservatory

Once again, with a pleasant outlook onto the rear garden, double glazed doors opening onto the patio area, tiled floor and electric panel heater.