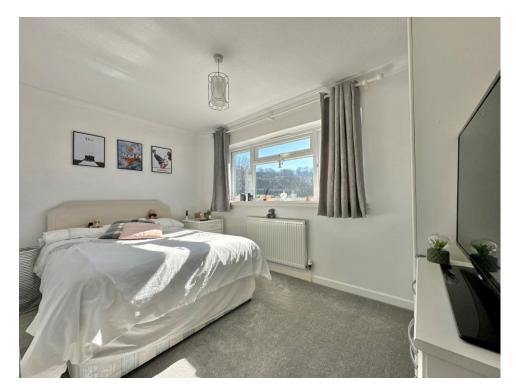

#### Bedroom Two

Double glazed window to the rear with countryside views, radiator and fitted wardrobes and drawers.

### **Bedroom Three**

Double glazed window to the rear with countryside views, radiator and fitted wardrobes and drawers.