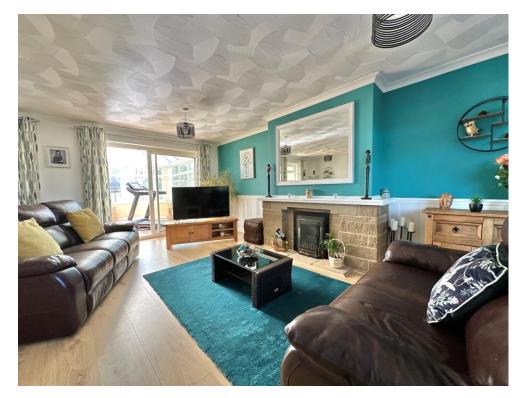

# Living Room

A particularly spacious, dual aspect family living area with glazed double doors from reception hallway, double glazed window to the front, double glazed window to the rear, two radiators, gas fireplace with stone surround and double glazed patio doors through to the conservatory.