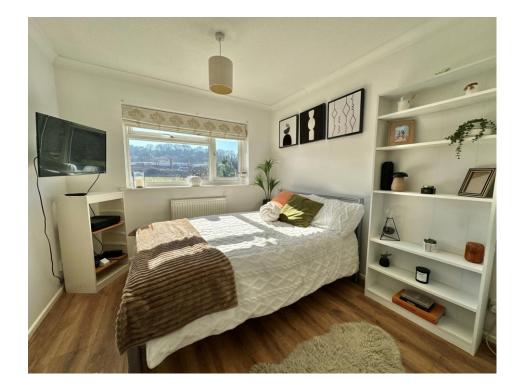

#### **Bedroom One**

Double glazed window to the rear with countryside views, radiator, fitted wardrobes and drawer units and door to en-suite.

#### Bedroom Two

Double glazed window to the rear with countryside views, radiator and fitted wardrobes and drawers.

### **Bedroom Three**

Double glazed window to the rear with countryside views, radiator and fitted wardrobes and drawers.

#### **Bedroom Four**

Double glazed window to the front with countryside views and radiator.

#### Bedroom Five/Study

Double glazed window to the rear with countryside views and radiator.