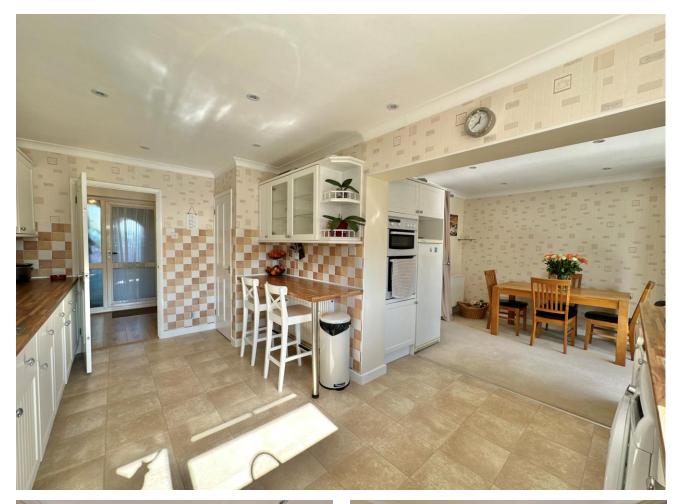

# Kitchen

Comprising of a range of wall, base and drawer units, work surfacing with inset sink/drainer, breakfast bar, integrated electric oven, integrated electric hob with cookerhood over, space for under counter fridge, space and plumbing for washing machine, space for tumble dryer, space for additional fridge/freezer, radiator, double glazed window to the rear and being open plan to the dining room.

### **Dining Room**

With patio doors through to the conservatory and door to integral garage.