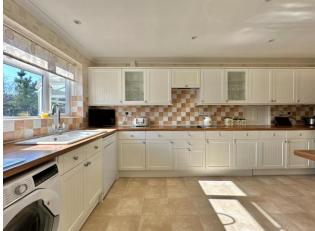

# Kitchen

Comprising of a range of wall, base and drawer units, work surfacing with inset sink/drainer, breakfast bar, integrated electric oven, integrated electric hob with cookerhood over, space for under counter fridge, space and plumbing for washing machine, space for tumble dryer, space for additional fridge/freezer, radiator, double glazed window to the rear and being open plan to the dining room.