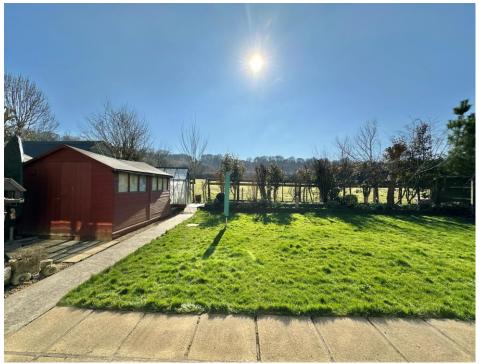

#### **Rear Garden**

To the rear of the property, a south facing garden, backing onto fields, is majority laid to lawn with patio area, large garden shed, greenhouse, outside tap and outside lights.