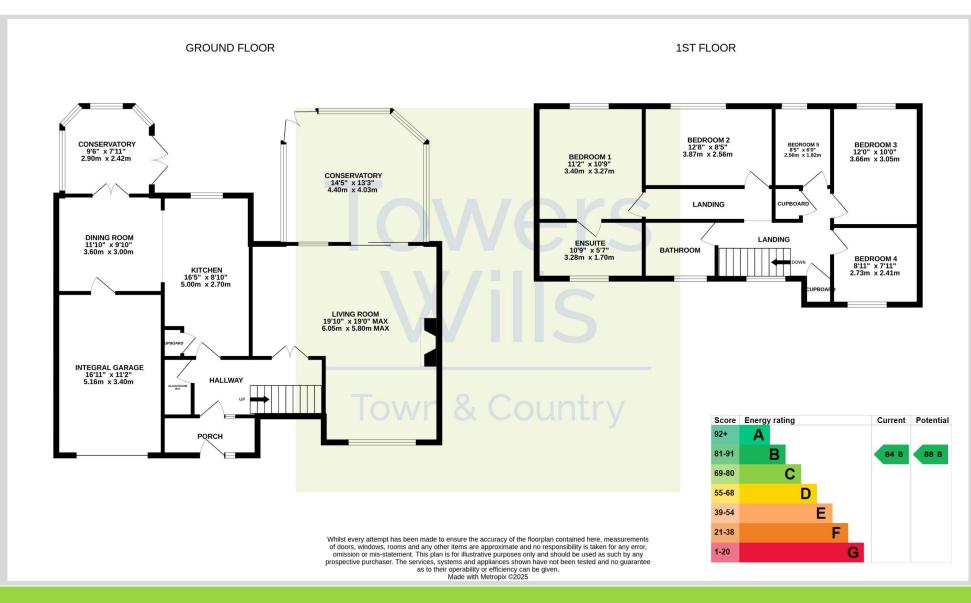

#### Porch

With double glazed door to the front, gas central heating boiler and door to hallway.

# **Reception Hallway**

With double glazed door to the front, radiator and stairs to the first floor.

# Cloakroom/w.c

Comprising wash hand basin, w.c and extractor fan.

# Living Room

A particularly spacious, dual aspect family living area with glazed double doors from reception hallway, double glazed window to the front, double glazed window to the rear, two radiators, gas fireplace with stone surround and double glazed patio doors through to the conservatory.

# Conservatory

With a pleasant outlook onto the rear garden, wall mounted gas fire, tiled floor and double glazed patio doors opening onto the patio area.

# Kitchen

Comprising of a range of wall, base and drawer units, work surfacing with inset sink/drainer, breakfast bar, integrated electric oven, integrated electric hob with cookerhood over, space for under counter fridge, space and plumbing for washing machine, space for tumble dryer, space for additional fridge/freezer, radiator, double glazed window to the rear and being open plan to the dining room.

### **Dining Room**

With patio doors through to the conservatory and door to integral garage.

#### Conservatory

Once again, with a pleasant outlook onto the rear garden, double glazed doors opening onto the patio area, tiled floor and electric panel heater.

# **First Floor Landing**

Stairs from reception hallway, double glazed window to the front, loft access and airing cupboard.

#### **Bedroom One**

Double glazed window to the rear with countryside views, radiator, fitted wardrobes and drawer units and door to en-suite.

#### En-suite

Comprising of double shower cubicle, wash hand basin, w.c, vanity unit and double glazed window to the front.

#### Bedroom Two

Double glazed window to the rear with countryside views, radiator and fitted wardrobes and drawers.

### **Bedroom Three**

Double glazed window to the rear with countryside views, radiator and fitted wardrobes and drawers.

#### **Bedroom Four**

Double glazed window to the front with countryside views and radiator.

#### Bedroom Five/Study

Double glazed window to the rear with countryside views and radiator.

#### Bathroom

Suite comprising bath with shower over, wash hand basin with vanity unit under, w.c, heated towel rail, tiling and double glazed window to the front.