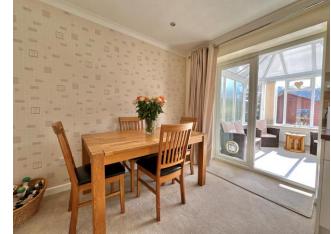

### **Dining Room**

With patio doors through to the conservatory and door to integral garage.

#### Conservatory

Once again, with a pleasant outlook onto the rear garden, double glazed doors opening onto the patio area, tiled floor and electric panel heater.