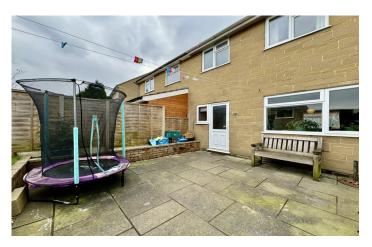

#### Outside

To the front of the property is an area of chipping, whilst to the rear of the property is an enclosed garden with gated rear access, in turn leading to allocated parking space and garage.