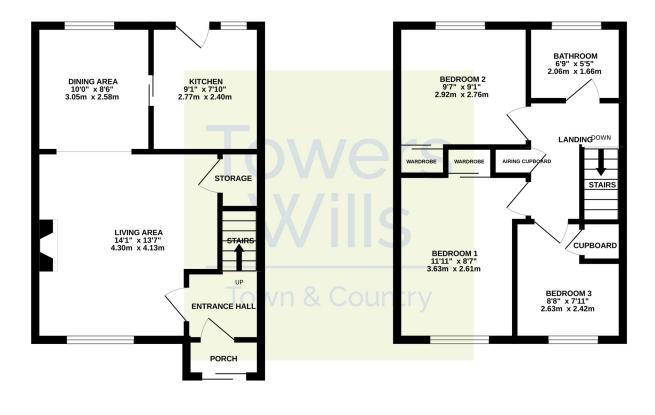

### Floor Plan

GROUND FLOOR

1ST FLOOR

Whilst every attempt has been made to ensure the accuracy of the floorplan contained here, measurements of doors, windows, somes and any other lems are approximate and no responsibility is taken for any error, omission or mis-statement. This plan is for illustrative purposes only and should be used as such by any rospective purchaser. The services, systems and appliances shown have not been tested and no guarantee as to their operability or efficiency can be given. Made with therotox ©2025