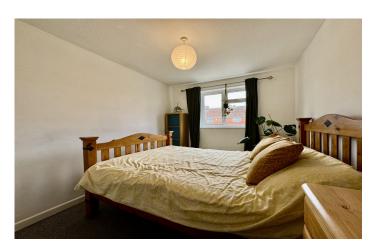

#### **First Floor Landing**

Airing cupboard, loft access and radiator.

**Bedroom One** Double glazed window to the front, fitted wardrobe and radiator.

**Bedroom Two** Double glazed window to the rear, fitted wardrobe and radiator.