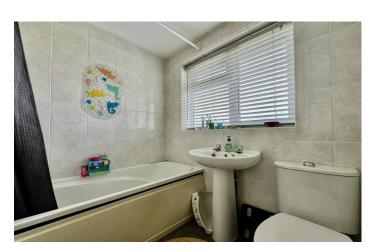

#### Bathroom

Suite comprising of bath with shower over, wash hand basin, W.C, tiling, radiator and window to the rear.