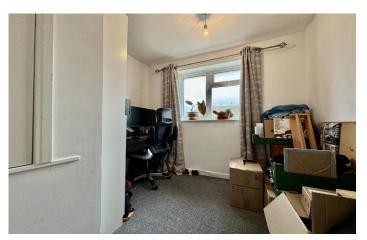

#### **Bedroom Three**

Double glazed window to the front, over stairs storage cupboard and radiator.