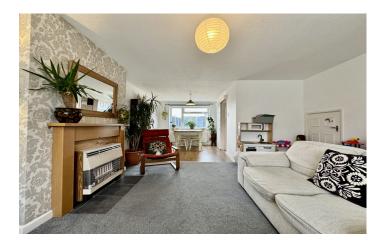

#### **Living Area**

With double glazed window to the front, feature gas fireplace with surround and understairs storage cupboard.