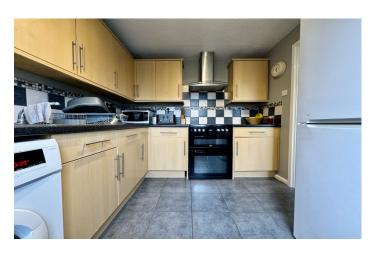

#### Kitchen

Comprising of a range of wall, base and drawer units, work surfacing with inset stainless-steel sink/drainer, space for oven with cooker hood over, space for fridge/freezer, tiled floor, partly tiled walls, space for washing machine, double glazed window to the rear and double-glazed door to the rear garden.