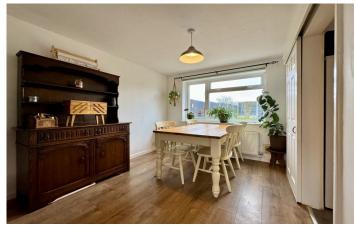

#### **Dining Area**

With double glazed window to the rear, laminate flooring, radiator and sliding door to the kitchen.