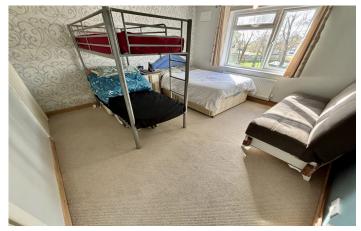

**Utility Room** 2.03m x 2.02m - maximum measurements With additional door to the communal entrance, double glazed window to the front, space for fridge/freezer and storage cupboard.

**Bedroom One** 3.64m x 3.54m Window to the rear, radiator and storage cupboard.

**Bedroom Two** 3.25m x 2.71m Window to the front, radiator and storage cupboard.