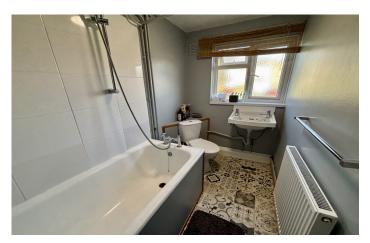

#### Bathroom 1.46m x 2.73m

Suite comprising of bath with mixer shower over, wash hand basin, wc, part tiled, window to the front and radiator.