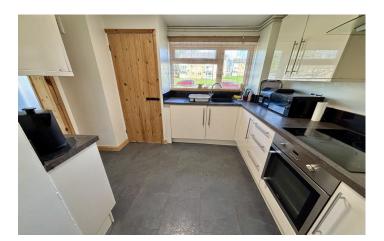

#### Kitchen 3.13m x 2.70m

Beautifully presented gloss finish kitchen comprising of a range of wall, base and drawer units, work surfacing with one bowl sink/drainer, integrated electric oven and hob with stainless steel cookerhood over, integrated washing machine, storage cupboard housing central heating boiler, double glazed window to the front and door to utility room.