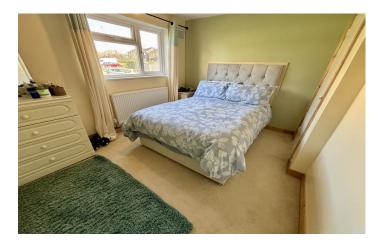

**Utility Room** 2.03m x 2.02m - maximum measurements With additional door to the communal entrance, double glazed window to the front, space for fridge/freezer and storage cupboard.

**Bedroom One** 3.64m x 3.54m Window to the rear, radiator and storage cupboard.