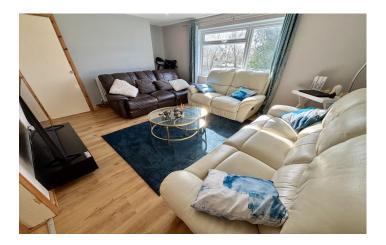

#### Hallway

Door to the front, radiator and cupboard.

**Lounge/Diner** 4.21m plus recess x 3.62m - maximum measurements Spacious living area with double glazed window to the rear, radiator, laminate flooring and storage cupboard.