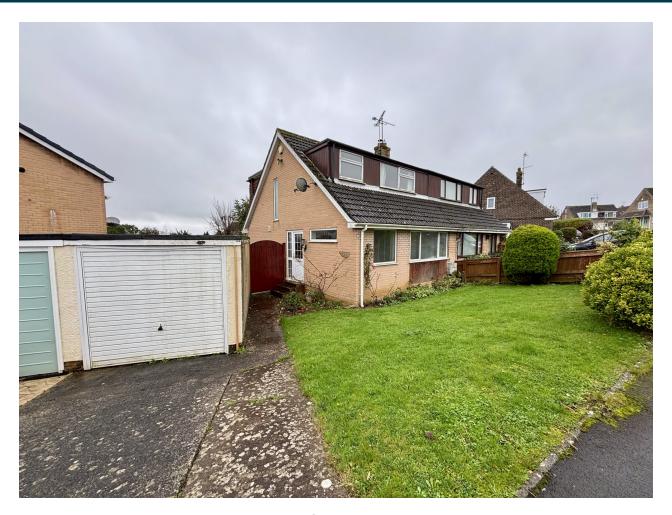

# 23, Rivers Road, Yeovil, Somerset BA21 5RJ OIEO £200,000

Towers Wills welcome to the market this spacious semi-detached property in need of updating in this popular location. Briefly comprising, hall, kitchen, lounge, dining room, three bedrooms, bathroom, garden, parking and garage. With NO ONWARD CHAIN and priced for immediate interest early viewing is advised.

#### Garden

To the front there is a good size lawned area. To the rear the garden is mostly laid to lawn with pond, outside water tap, side gate, door leading into the garage and is enclosed by lap panel fencing.

#### **Parking**

A drive provides off road parking and in turn leads into the garage.

**Garage** 2.48m x 3.07m

With 'up and over' door, power and light connected and door leading out to the rear.