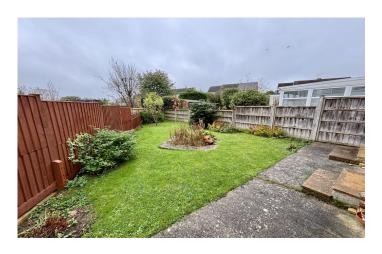

#### Garden

To the front there is a good size lawned area. To the rear the garden is mostly laid to lawn with pond, outside water tap, side gate, door leading into the garage and is enclosed by lap panel fencing.