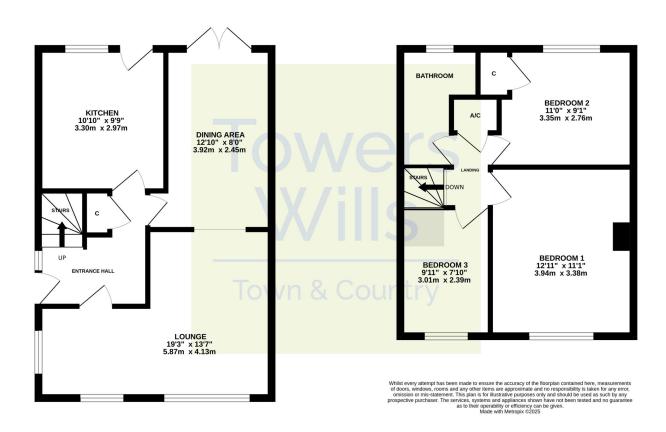

#### Hall

With under stairs cupboard and radiator.

**Kitchen** 2.97m x 3.30m

With window to the rear, work surfacing with stainless steel sink/drainer, space for washing machine, fridge/freezer and radiator.

**Lounge** 4.13m x 5.87m L shaped room maximum measurements Dual aspect room with outlook to the front and side and radiator.

**Dining Room** 2.45m x 3.92m plus door recess With French doors leading out to the rear and radiator.

**Bathroom** 1.97m x 2.75m

White suite comprising bath with electric shower over, wash hand basin, w.c, radiator and double glazed window to the rear.

#### Landing

With loft hatch and airing cupboard housing the boiler.

Bedroom One 3.38m x 3.94m

With window outlook to the front and radiator.

Bedroom Two 2.76m x 3.35m

With window outlook to the rear, built in cupboard and radiator.

Bedroom Three 2.39m x 3.01m

With window outlook to the front and radiator.

#### **Parking**

A drive provides off road parking and in turn leads into the garage.

**Garage** 2.48m x 3.07m

With 'up and over' door, power and light connected and door leading out to the rear.