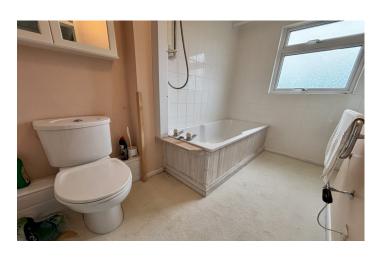

**Bathroom** 1.97m x 2.75m

White suite comprising bath with electric shower over, wash hand basin, w.c, radiator and double glazed window to the rear.