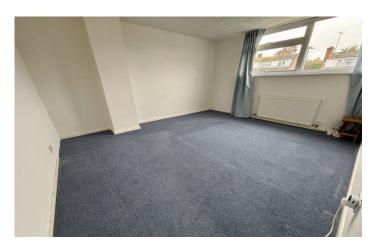

**Lounge** 4.13m x 5.87m L shaped room maximum measurements Dual aspect room with outlook to the front and side and radiator.

**Dining Room** 2.45m x 3.92m plus door recess With French doors leading out to the rear and radiator.

#### Landing

With loft hatch and airing cupboard housing the boiler.

Bedroom One 3.38m x 3.94m

With window outlook to the front and radiator.

Bedroom Two 2.76m x 3.35m

With window outlook to the rear, built in cupboard and radiator.