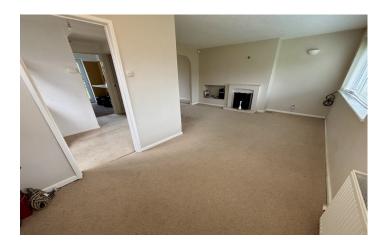

**Lounge** 4.13m x 5.87m L shaped room maximum measurements Dual aspect room with outlook to the front and side and radiator.

**Dining Room** 2.45m x 3.92m plus door recess With French doors leading out to the rear and radiator.