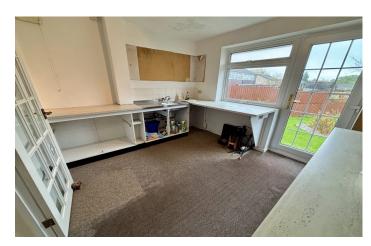

#### Hall

With under stairs cupboard and radiator.

**Kitchen** 2.97m x 3.30m

With window to the rear, work surfacing with stainless steel sink/drainer, space for washing machine, fridge/freezer and radiator.