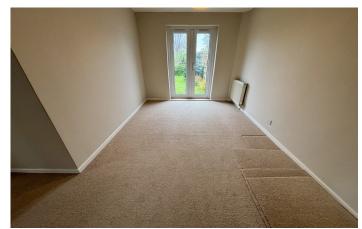

**Lounge** 4.13m x 5.87m L shaped room maximum measurements Dual aspect room with outlook to the front and side and radiator.

**Dining Room** 2.45m x 3.92m plus door recess With French doors leading out to the rear and radiator.