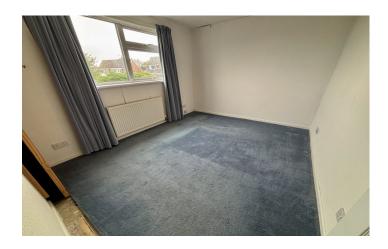

#### Landing

With loft hatch and airing cupboard housing the boiler.

Bedroom One 3.38m x 3.94m

With window outlook to the front and radiator.

Bedroom Two 2.76m x 3.35m

With window outlook to the rear, built in cupboard and radiator.