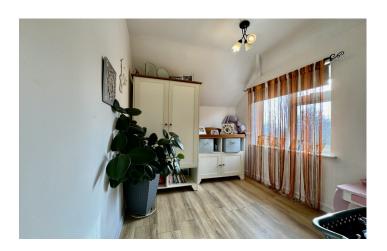

# Bedroom One 2.63m x 3.48m

With window outlook to the rear, fitted wardrobes and radiator.

### Bedroom Two 3.09m x 3.53m

With double glazed bay window outlook to the front and radiator.

# Bedroom Three 2.12m x 3.21m

With window outlook to the side, laminate flooring and radiator.