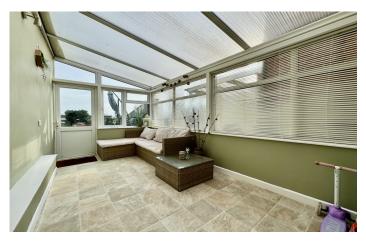

# Conservatory 2.13m x 4.33m

With door leading out to the rear and door leading into the garage.