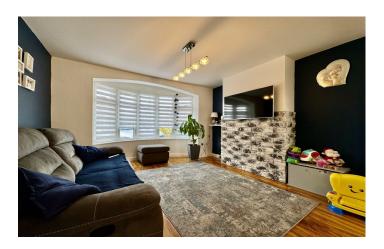

### Hall

With stairs to first floor landing, under stairs storage cupboard and radiator.

**Lounge** 3.05m x 3.54m With bay window outlook to the front and leads into the dining room.