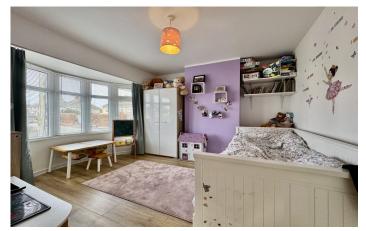

# Bedroom One 2.63m x 3.48m

With window outlook to the rear, fitted wardrobes and radiator.

### Bedroom Two 3.09m x 3.53m

With double glazed bay window outlook to the front and radiator.

# Bedroom Three 2.12m x 3.21m

With window outlook to the side, laminate flooring and radiator.