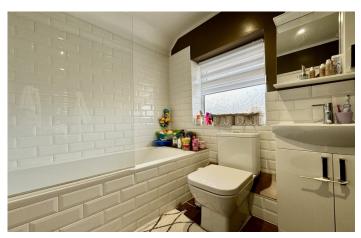

# Bathroom 1.76m x 2.05m

A white modern bathroom fitted with tiled panel bath, shower over and side screen, wash hand basin vanity unit with mixer tap and cupboards under, WC, heated towel rail, tiled floor, under floor heating and window with outlook to the front.