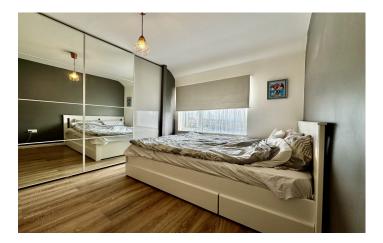

# Bedroom One 2.63m x 3.48m

With window outlook to the rear, fitted wardrobes and radiator.

### Bedroom Two 3.09m x 3.53m

With double glazed bay window outlook to the front and radiator.

# Bedroom Three 2.12m x 3.21m

With window outlook to the side, laminate flooring and radiator.