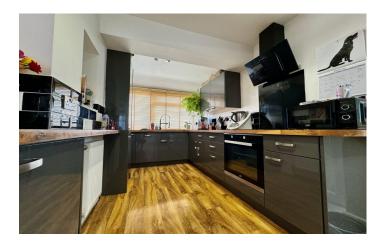

# Kitchen 1.98m x 5.13m

A modern kitchen fitted with timber effect worktops and grey doors with a range of wall and base units. A sink drainer unit with mixer tap, Induction hob with oven under, splashback and modern extractor hood over, space for fridge/freezer, integral dishwasher, part tiled walls, radiator and window with outlook to the rear.