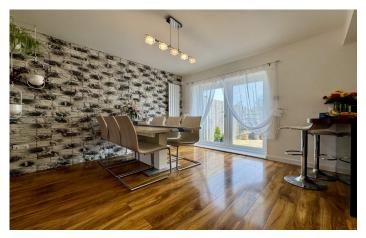

# Dining Room 3.16m x 3.27m

With window and door leading out to the rear, modern radiator and is open plan to the kitchen.