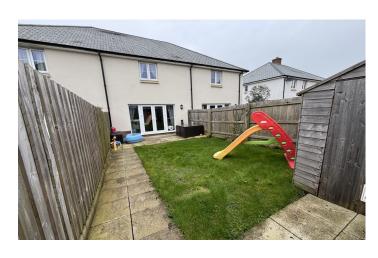

#### Rear Garden

The rear garden is largely laid to lawn with patio area, outside tap, outside light, wooden shed and rear gate providing access and bin storage.