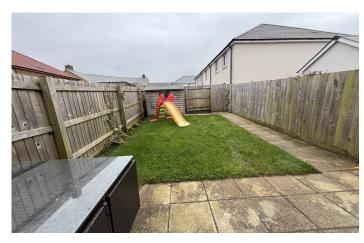

#### Rear Garden

The rear garden is largely laid to lawn with patio area, outside tap, outside light, wooden shed and rear gate providing access and bin storage.