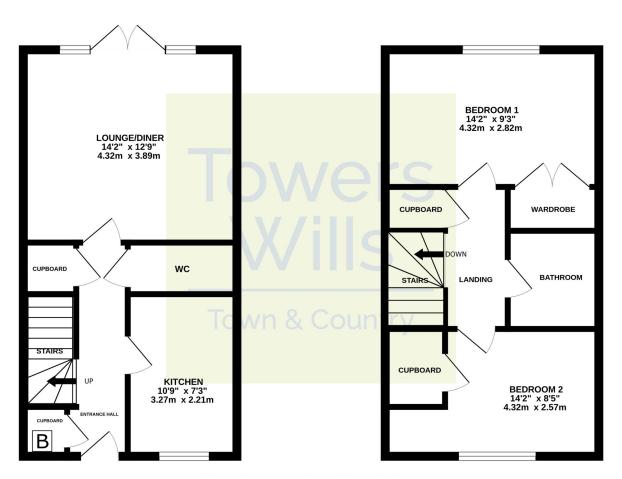

#### **Entrance Hall**

Double glazed door to the front, cupboard housing LPG gas combi boiler, radiator and additional under stairs cupboard.

#### **Kitchen** 3.27m x 2.21m

Comprising of a range of wall, base and drawer units, work surfacing with stainless steel one and a half bowl sink drainer, double glazed window to the front, radiator, space for washing machine, integrated dishwasher, integrated gas hob with extractor fan over, integrated electric oven and grill and integrated fridge freezer.

### **Downstairs W.C**

Includes wash hand basin, w.c, heated towel rail and extractor fan.

## Lounge/Diner 3.89m x 4.32m

Double glazed French doors to the rear garden and double glazed windows to the rear.

## **First Floor Landing**

Includes loft hatch and cupboard.

#### **Bathroom**

Suite comprising bath with shower over, wash hand basin, w.c, heated towel rail, extractor fan and shaver point.

**Bedroom One** 2.82m x 4.32m – maximum measurements Double glazed window to the rear, radiator and built-in double wardrobe.

**Bedroom Two** 2.57m x 4.32m – maximum measurements Double glazed window to the front, radiator and cupboard.

# **Energy Efficiency**

GROUND FLOOR 1ST FLOOR

Whilst every attempt has been made to ensure the accuracy of the floorplan contained here, measurements of doors, windows, crooms and any other tiens are approximate and no responsibility is fasten for any enry, omission or mis-statement. This plan is for illustrative purposes only and should be used as such by any prospective purchaser. The services, systems and appliances shown have not been tested and no guaranter as to their operability or efficiency can be given.