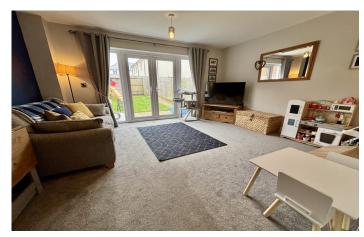

## Lounge/Diner 3.89m x 4.32m

Double glazed French doors to the rear garden and double glazed windows to the rear.