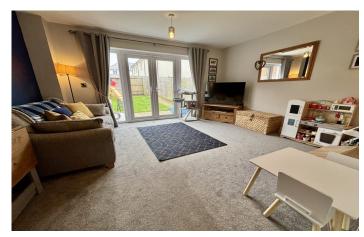

#### Lounge/Diner 3.89m x 4.32m

Double glazed French doors to the rear garden and double glazed windows to the rear.