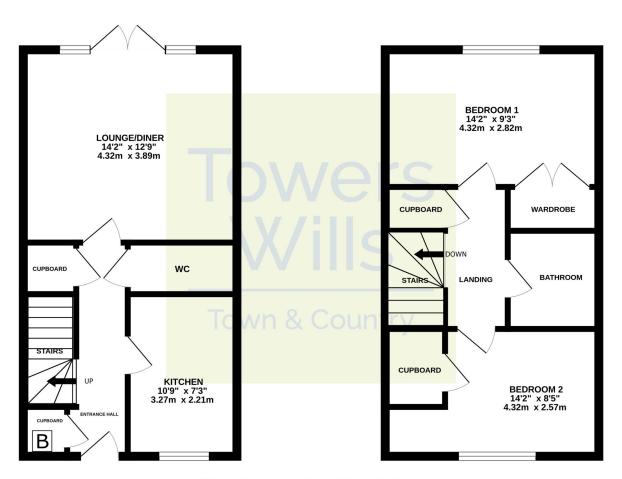

#### **Entrance Hall**

Double glazed door to the front, cupboard housing LPG gas combi boiler, radiator and additional under stairs cupboard.

#### **Kitchen** 3.27m x 2.21m

Comprising of a range of wall, base and drawer units, work surfacing with stainless steel one and a half bowl sink drainer, double glazed window to the front, radiator, space for washing machine, integrated dishwasher, integrated gas hob with extractor fan over, integrated electric oven and grill and integrated fridge freezer.

#### **Downstairs W.C**

Includes wash hand basin, w.c, heated towel rail and extractor fan.

#### Lounge/Diner 3.89m x 4.32m

Double glazed French doors to the rear garden and double glazed windows to the rear.

#### **First Floor Landing**

Includes loft hatch and cupboard.

#### **Bathroom**

Suite comprising bath with shower over, wash hand basin, w.c, heated towel rail, extractor fan and shaver point.

**Bedroom One** 2.82m x 4.32m – maximum measurements Double glazed window to the rear, radiator and built-in double wardrobe.

**Bedroom Two** 2.57m x 4.32m – maximum measurements Double glazed window to the front, radiator and cupboard.