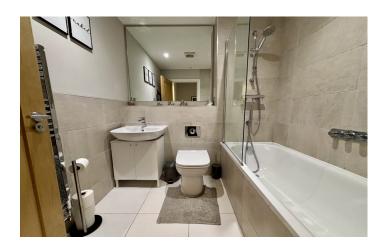

#### **Bathroom**

Suite comprising bath with shower over, wash hand basin, w.c, heated towel rail, extractor fan and shaver point.

**Bedroom One** 2.82m x 4.32m – maximum measurements Double glazed window to the rear, radiator and built-in double wardrobe.