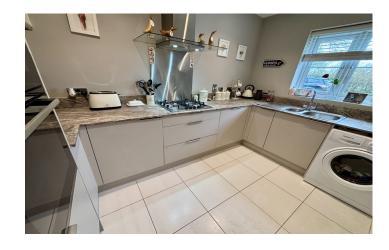

#### **Kitchen** 3.27m x 2.21m

Comprising of a range of wall, base and drawer units, work surfacing with stainless steel one and a half bowl sink drainer, double glazed window to the front, radiator, space for washing machine, integrated dishwasher, integrated gas hob with extractor fan over, integrated electric oven and grill and integrated fridge freezer.