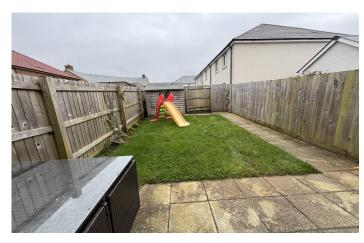

#### **Rear Garden**

The rear garden is largely laid to lawn with patio area, outside tap, outside light, wooden shed and rear gate providing access and bin storage.