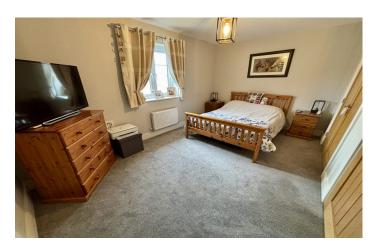

#### **Bathroom**

Suite comprising bath with shower over, wash hand basin, w.c, heated towel rail, extractor fan and shaver point.

**Bedroom One** 2.82m x 4.32m – maximum measurements Double glazed window to the rear, radiator and built-in double wardrobe.