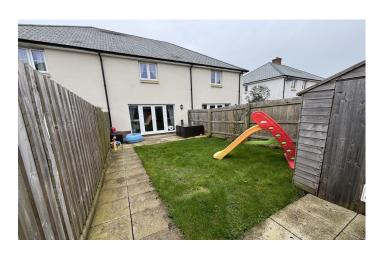

#### **Rear Garden**

The rear garden is largely laid to lawn with patio area, outside tap, outside light, wooden shed and rear gate providing access and bin storage.