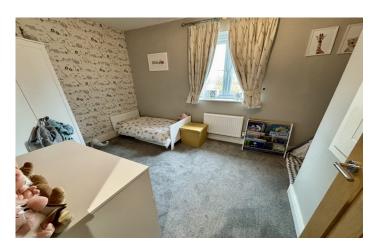

**Bedroom Two** 2.57m x 4.32m – maximum measurements Double glazed window to the front, radiator and cupboard.