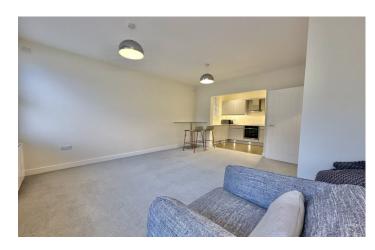

# **Utility cupboard:**

With plumbing for washing machine, extractor fan.

**Living room:** 4.30m x 4.00m (14'1 x 13'1)

A wonderful naturally light and spacious living area with three windows to the front aspect, panel heater.