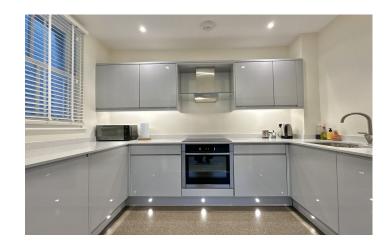

**Kitchen:** 3.00m x 1.95m (10 x 6'4)

A brand-new quality fitted kitchen comprising of wall and base units in a gloss grey finish, with under cupboard and plinth lighting. Granite work surfacing with stainless steel sink/ drainer inset. Fitted appliances including; fridge/ freezer, dishwasher, electric oven and electric hob with cooker hood over. Karndean flooring. Window to the side.