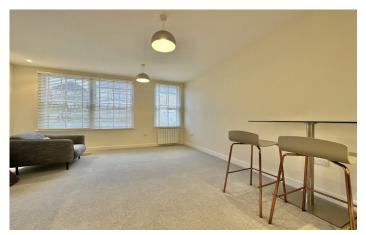

# **Utility cupboard:**

With plumbing for washing machine, extractor fan.

**Living room:** 4.30m x 4.00m (14'1 x 13'1)

A wonderful naturally light and spacious living area with three windows to the front aspect, panel heater.