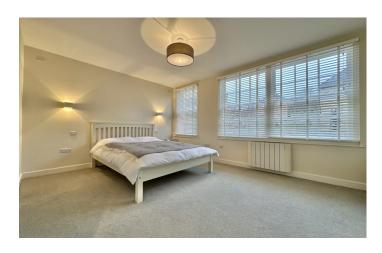

**Bedroom one:** 4.35m x 4.35m (14'3 x 14'3)

A spacious master bedroom with three windows to the front, panel heater.