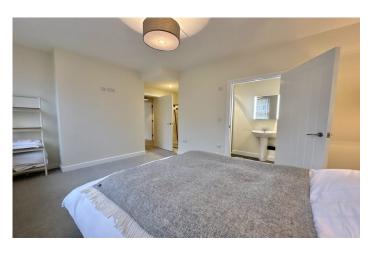

# En-Suite:

Comprising of shower cubicle, wash hand basin, W.C, extractor fan, heated towel rail, wall tiling.

**Bedroom two:** 4.00m x 2.52m (13'1 x 8'3)

A good sized double room with window to the side, panel heater.