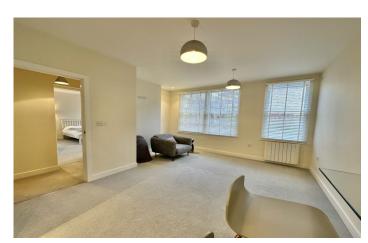

# **Utility cupboard:**

With plumbing for washing machine, extractor fan.

**Living room:** 4.30m x 4.00m (14'1 x 13'1)

A wonderful naturally light and spacious living area with three windows to the front aspect, panel heater.