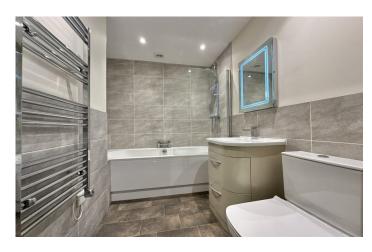

**Bathroom:** 2.44m x 1.51m (8' x 5)

A luxurious suite comprising of bath with shower over, wash hand basin with vanity unit under, W.C, heated towel rail, part wall tiling, extractor fan, vanity mirror with light.