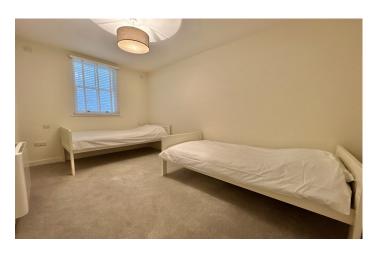

**Bedroom one:** 4.35m x 4.35m (14'3 x 14'3)

A spacious master bedroom with three windows to the front, panel heater.

# En-Suite:

Comprising of shower cubicle, wash hand basin, W.C, extractor fan, heated towel rail, wall tiling.

**Bedroom two:** 4.00m x 2.52m (13'1 x 8'3)

A good sized double room with window to the side, panel heater.