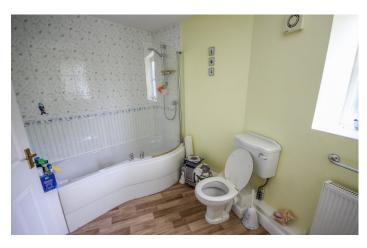

#### **Bathroom**

Suite comprising P-shaped bath with shower over, wc, wash hand basin and tiled surround.