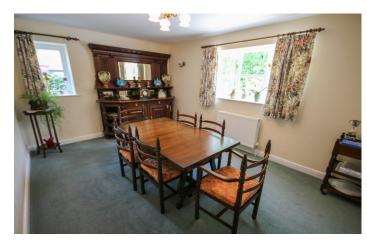

#### **Dining Room**

Window to the front and side, radiator and space for eight seater table and chair set.