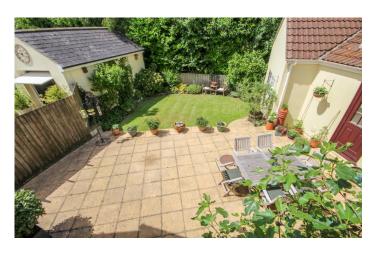

#### Outside

To the front of the property is gravel driveway parking for 5 cars, access to the garage and surrounded by tree and fence borders. To the rear of the property is a beautifully landscaped garden, with sections reaching a top tier patio seating area, perfect to enjoy the summer months. The lower section is laid to lawn with floral borders and access round to the front of the property.