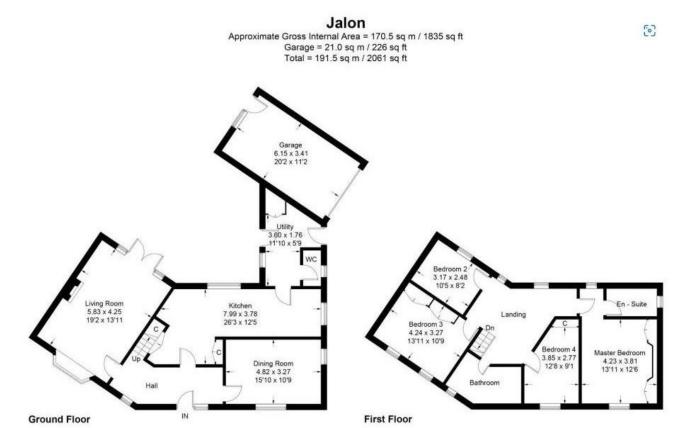

#### **Entrance**

Door leading into the hall, giving access to all ground floor accommodation and stairs rising to first floor.

#### **Hallway**

With stairs to first floor landing, door way to kitchen, living room, dining room, radiator and two windows.

#### **Living Area**

With large bay window to the front and double doors to the rear creating a wealth of light, insert working fireplace and two radiators.

#### **Dining Room**

Window to the front and side, radiator and space for eight seater table and chair set.

#### Kitchen

A substantial farm house style kitchen with fitted pine wall and base units, integrated under counter fridge, integrated dishwasher, sink with drainer, seven ring hob, stoves dual fuel cooker with extractor over, tiled flooring and space for a six breakfast table to one end.

#### **Utility**

Space for washing machine, tumble dryer, window over looking rear garden, oil fired boiler, storage and W.C.

#### W.C.

With hand basin, radiator, window, W.C and sink.

#### First Floor Landing

Open spacious landing area giving access to all bedrooms and family bathroom with loft access.

#### **Master Bedroom**

Double glazed windows to the front and rear, double built in storage, radiator and door to en-suite.

#### **En-Suite**

Suite comprising with corner shower, radiator, W.C, wash hand basin and window.

#### **Bedroom Two**

Double glazed window to the front, double wardrobe storage and radiator.

#### **Bedroom Three**

Window to the front, radiator and space for free standing wardrobes.

#### **Bedroom Four**

Window to the rear over looking the garden and radiator.

#### **Bathroom**

Suite comprising P-shaped bath with shower over, wc, wash hand basin and tiled surround.