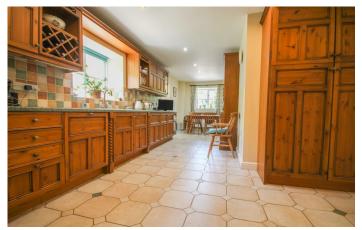

#### Kitchen

A substantial farm house style kitchen with fitted pine wall and base units, integrated under counter fridge, integrated dishwasher, sink with drainer, seven ring hob, stoves dual fuel cooker with extractor over, tiled flooring and space for a six breakfast table to one end.