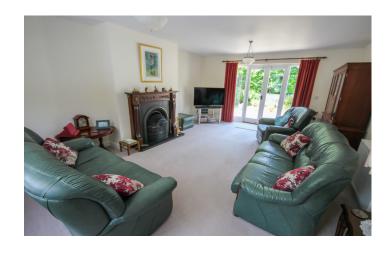

#### **Living Area**

With large bay window to the front and double doors to the rear creating a wealth of light, insert working fireplace and two radiators.