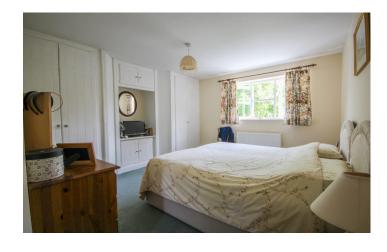

#### **Master Bedroom**

Double glazed windows to the front and rear, double built in storage, radiator and door to en-suite.

#### **Bedroom Two**

Double glazed window to the front, double wardrobe storage and radiator.

#### **Bedroom Three**

Window to the front, radiator and space for free standing wardrobes.

#### **Bedroom Four**

Window to the rear over looking the garden and radiator.