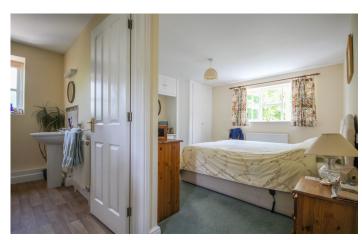

#### **Master Bedroom**

Double glazed windows to the front and rear, double built in storage, radiator and door to en-suite.

#### **En-Suite**

Suite comprising with corner shower, radiator, W.C, wash hand basin and window.