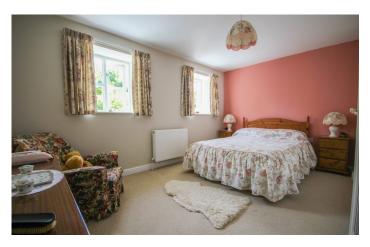

#### **Master Bedroom**

Double glazed windows to the front and rear, double built in storage, radiator and door to en-suite.

#### **Bedroom Two**

Double glazed window to the front, double wardrobe storage and radiator.

#### **Bedroom Three**

Window to the front, radiator and space for free standing wardrobes.

#### **Bedroom Four**

Window to the rear over looking the garden and radiator.