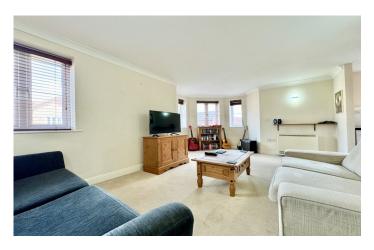

#### Lounge/Diner 3.19m x 5.05m

X4 double glazed windows to front, wall mounted electric storage heaters, coving and entrance to kitchen.