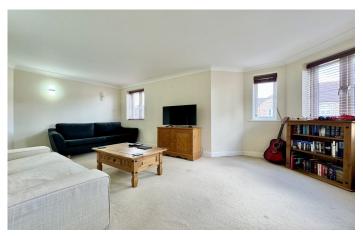

#### Lounge/Diner 3.19m x 5.05m

X4 double glazed windows to front, wall mounted electric storage heaters, coving and entrance to kitchen.