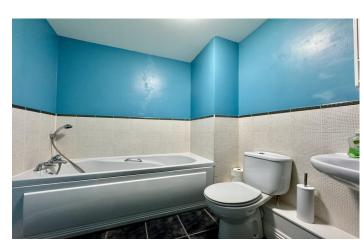

#### Family Bathroom 2.04m x 2.26m

A white suite comprising of white panel bath with shower attachment, W.C, wash hand basin, tiled floor, wall mounted electric towel rail, shaver point and extractor fan.