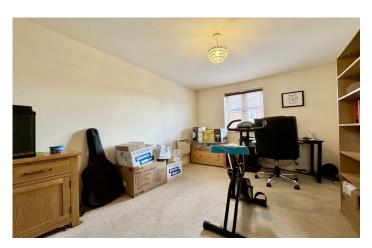

#### Lounge/Diner 3.19m x 5.05m

X4 double glazed windows to front, wall mounted electric storage heaters, coving and entrance to kitchen.