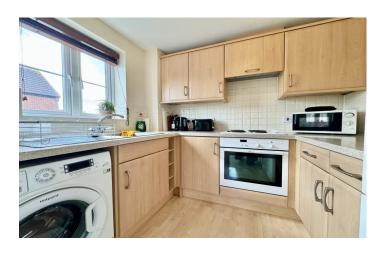

#### **Kitchen** 2.36m x 2.03m

Comprising of wall, base and drawer units with worktops over, stainless steel sink/drainer and mixer tap, integrated oven with electric hob and cooker hood over, space for washing machine and fridge/freezer, partly tiled to splash prone areas and double-glazed window to side.