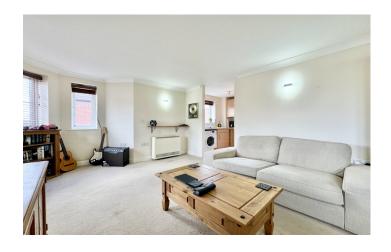

#### Lounge/Diner 3.19m x 5.05m

X4 double glazed windows to front, wall mounted electric storage heaters, coving and entrance to kitchen.