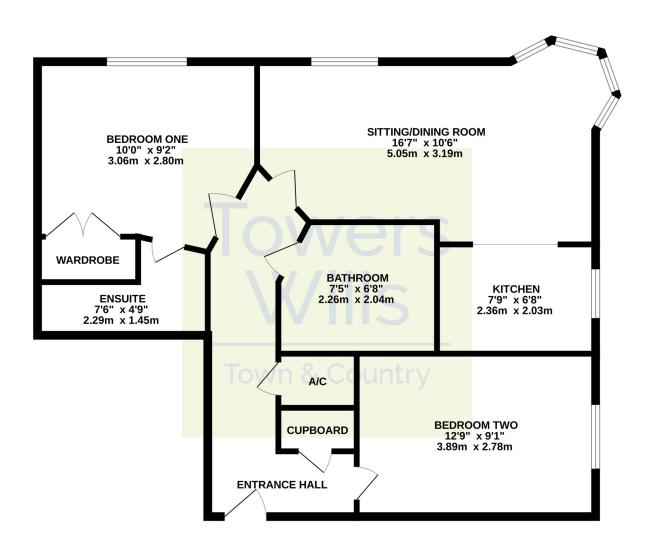

#### **Entrance Hall**

With door to front, intercom system, storage cupboard, radiator and access to both bedrooms, family bathroom and lounge.

#### Lounge/Diner 3.19m x 5.05m

X4 double glazed windows to front, wall mounted electric storage heaters, coving and entrance to kitchen.

#### **Kitchen** 2.36m x 2.03m

Comprising of wall, base and drawer units with worktops over, stainless steel sink/drainer and mixer tap, integrated oven with electric hob and cooker hood over, space for washing machine and fridge/freezer, partly tiled to splash prone areas and double-glazed window to side.

#### Bedroom One 3.06m x 2.80m

Double glazed window to front, wall mounted electric storage heater, fitted wardrobe and door to ensuite.

#### **Ensuite** 1.45m x 2.29m

Comprising of W.C, wash hand basin, shower cubicle, wall mounted electric towel rail, partly tiled, shaver point and extractor fan.

#### Bedroom Two 3.89m x 2.78m

Double glazed window to side and wall mounted electric storage heater.

#### Family Bathroom 2.04m x 2.26m

A white suite comprising of white panel bath with shower attachment, W.C, wash hand basin, tiled floor, wall mounted electric towel rail, shaver point and extractor fan.

#### **GROUND FLOOR**

Whilst every attempt has been made to ensure the accuracy of the floorplan contained here, measurements of doors, windows, rooms and any other tiens are approximate and on responsibility is taken for any error, omission or mis-statement. This plan is for illustrative purposes only and should be used as such by any prospective purchaser. The sevices, systems and appliances shown have not been tested and no guarantee as to their operability or efficiency can be given. Made with Mercoust & 2025