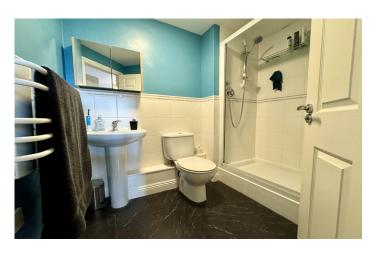

#### **Ensuite** 1.45m x 2.29m

Comprising of W.C, wash hand basin, shower cubicle, wall mounted electric towel rail, partly tiled, shaver point and extractor fan.

#### Family Bathroom 2.04m x 2.26m

A white suite comprising of white panel bath with shower attachment, W.C, wash hand basin, tiled floor, wall mounted electric towel rail, shaver point and extractor fan.