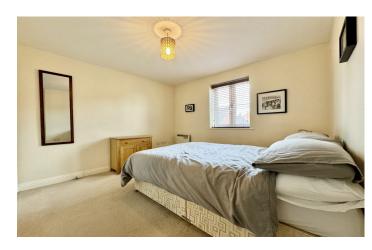

#### Bedroom One 3.06m x 2.80m

Double glazed window to front, wall mounted electric storage heater, fitted wardrobe and door to ensuite.

#### Bedroom Two 3.89m x 2.78m

Double glazed window to side and wall mounted electric storage heater.