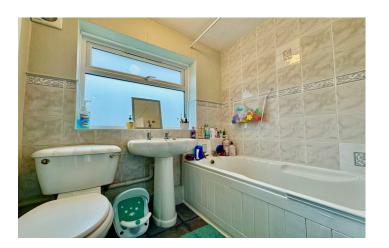

## Family Bathroom 1.76 x 2.05

A suite comprising of W.C, wash hand basin, bath with shower over, partly tiled walls, extractor fan, radiator and double-glazed window to rear.