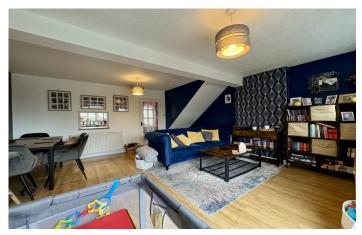

## Lounge/Diner 4.88 x 4.67

Double glazed patio doors to garden, double glazed window to rear, laminate flooring and radiator.