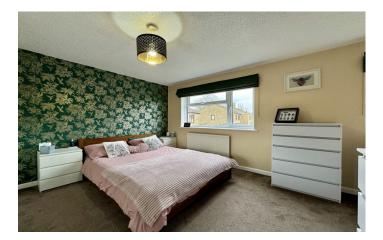

#### Bedroom One 3.63 x 4.67

X2 double glazed windows to front, fitted wardrobes and radiator.