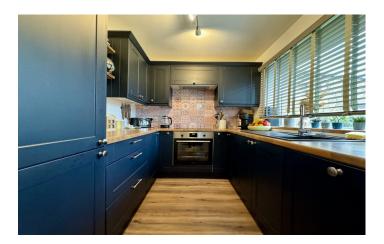

## Kitchen 2.21 x 2.57

A modern fitted kitchen comprising of wall, base and drawer units with wooden countertops over, single bowl sink with mixer tap, integrated oven with induction hob and cooker hood over, integrated fridge/freezer, integrated dishwasher, laminate flooring and double glazed window to front.