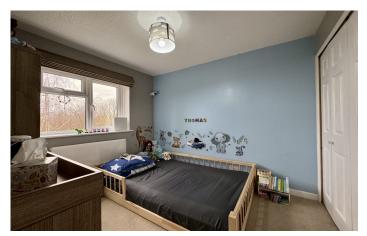

#### Bedroom Two 2.69 x 2.48

Double glazed window to rear, integrated wardrobe currently being used as a space for desk and radiator.