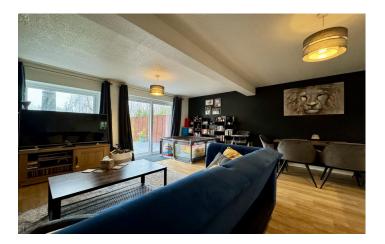

## Lounge/Diner 4.88 x 4.67

Double glazed patio doors to garden, double glazed window to rear, laminate flooring and radiator.