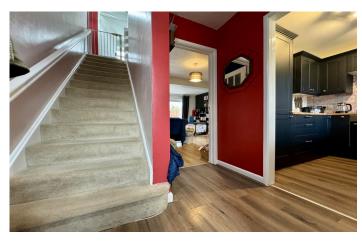

## Entrance Hall

Double glazed door to front, doors to ground floor accommodation, stairs leading to first floor, storage cupboard housing washing machine and radiator.