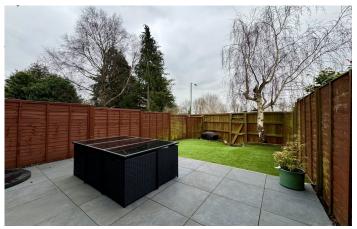

#### Garden

An enclosed rear garden benefitting from patio area abutting the house, an area of artificial grass, steps leading to rear gate and power.