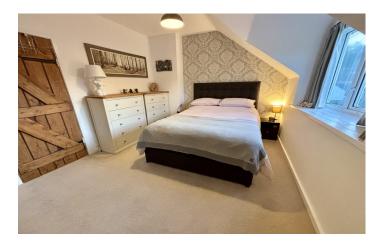

**Bedroom One** 3.05m x 4.36m Double glazed window to the front and radiator.

**Bedroom Two** 3.44m x 2.11m Double glazed window to the rear and radiator.