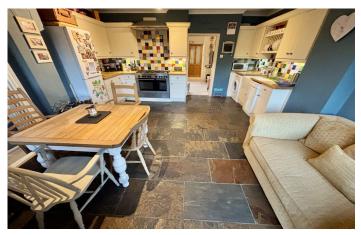

#### Open Plan Kitchen/Diner/Living Area 4.68m x 4.00m

Comprising of a range of wall, base and drawer units, work surfacing with Butler sink/drainer, flagstone flooring, double glazed window to the rear, double glazed patio doors to the rear garden, radiator, space for slimline dishwasher, gas combi boiler, space for washing machine, Range style cooker with electric ovens, gas hob with extractor over and space for fridge freezer.