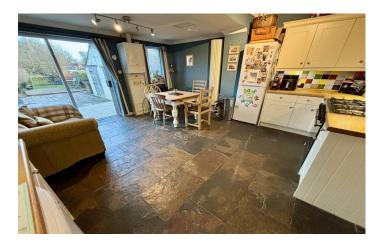

#### Open Plan Kitchen/Diner/Living Area 4.68m x 4.00m

Comprising of a range of wall, base and drawer units, work surfacing with Butler sink/drainer, flagstone flooring, double glazed window to the rear, double glazed patio doors to the rear garden, radiator, space for slimline dishwasher, gas combi boiler, space for washing machine, Range style cooker with electric ovens, gas hob with extractor over and space for fridge freezer.