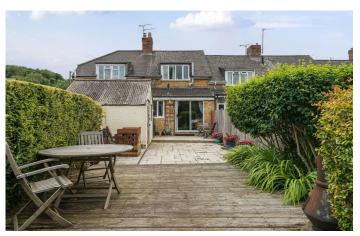

#### Outside

To the front of the property is an area of garden, mainly laid to lawn with planted beds, fronted by stone wall and shared path leading to the property.

#### **Rear Garden**

The rear garden is largely laid to lawn with planted beds, decked seating area, patio area, outside tap, brick-built outhouse/shed, vegetable beds and rear access (across neighbours parking area).