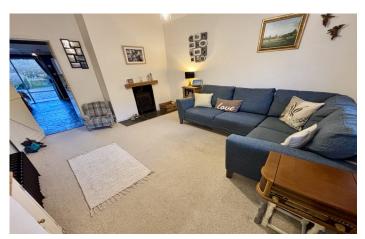

#### Open Plan Kitchen/Diner/Living Area 4.68m x 4.00m

Comprising of a range of wall, base and drawer units, work surfacing with Butler sink/drainer, flagstone flooring, double glazed window to the rear, double glazed patio doors to the rear garden, radiator, space for slimline dishwasher, gas combi boiler, space for washing machine, Range style cooker with electric ovens, gas hob with extractor over and space for fridge freezer.