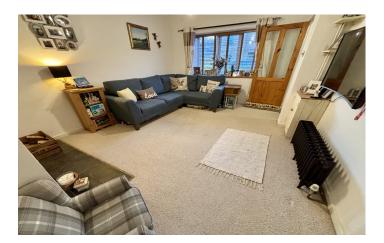

#### Open Plan Kitchen/Diner/Living Area 4.68m x 4.00m

Comprising of a range of wall, base and drawer units, work surfacing with Butler sink/drainer, flagstone flooring, double glazed window to the rear, double glazed patio doors to the rear garden, radiator, space for slimline dishwasher, gas combi boiler, space for washing machine, Range style cooker with electric ovens, gas hob with extractor over and space for fridge freezer.