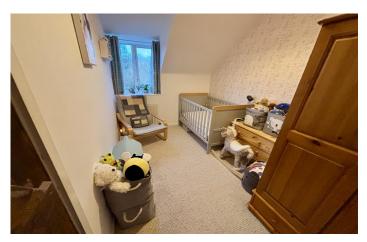

**Bedroom One** 3.05m x 4.36m Double glazed window to the front and radiator.

**Bedroom Two** 3.44m x 2.11m Double glazed window to the rear and radiator.