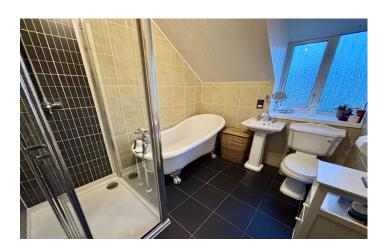

#### **First Floor Landing**

Includes loft hatch.

**Bathroom** 2.47m x 2.08m – partial restricted head height Suite comprising roll-top bath, separate shower cubicle, wash hand basin, w.c, double glazed window to the rear, shaver point and heated towel rail.