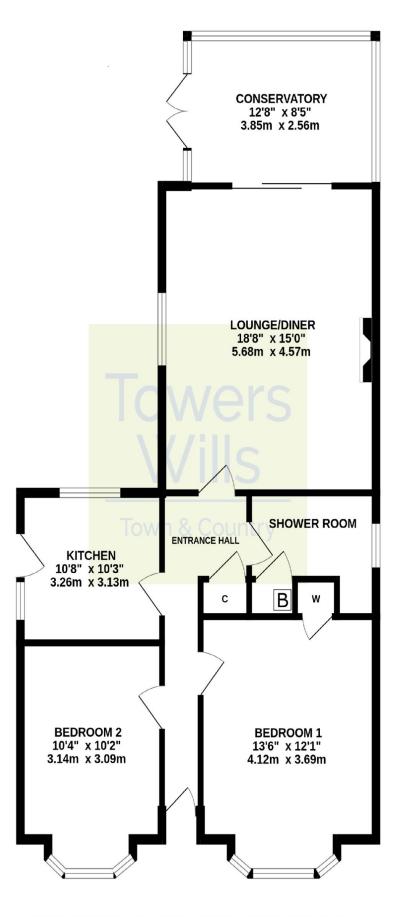

## Floor Plan

Whilst every attempt has been made to ensure the accuracy of the floorplan contained here, measurements of doors, windows, rooms and any other items are approximate and no responsibility is taken for any error, omission or mis-statement. This plan is for illustrative purposes only and should be used as such by any prospective purchaser. The services, systems and appliances shown have not been tested and no guarantee as to their operability or efficiency can be given. Made with Metropix ©2025

#### Kitchen 3.31m x 3.26m

A modern fitted kitchen with patterned worktops and white doors with a range of wall and base units. A one and a half bowl sink drainer unit with mixer tap, gas hob with oven under and extractor over, space for fridge/freezer, plumbing for washing machine, radiator, window with outlook to the rear and door leading out to the side.

#### Lounge/Diner 4.57m x 5.68m

With feature electric fire and surround, window with outlook to the side, sliding doors leading into the conservatory and radiator.

#### Conservatory 2.56m x 3.85m

With double glazed windows to the rear and side and door leading out to the rear.

#### Bedroom One 3.69m x 4.12m

With window outlook to the front, built in wardrobe and radiator.

**Bedroom Two** 3.09m x 3.14m With window outlook to the front and radiator.

#### Shower Room 2.22m x 2.70m

Fitted with shower cubicle, WC, pedestal hand basin, radiator, extractor fan, window outlook to the side and cupboard housing the gas combination boiler.