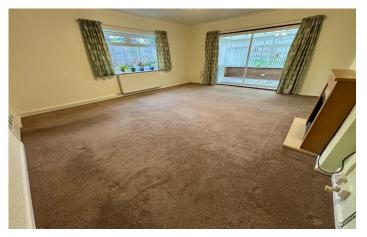

#### Lounge/Diner 4.57m x 5.68m

With feature electric fire and surround, window with outlook to the side, sliding doors leading into the conservatory and radiator.