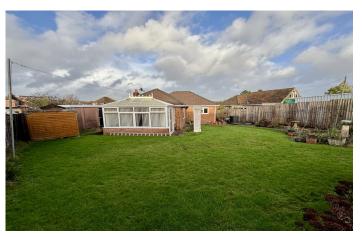

#### Rear Garden

Mostly laid to lawn, planted borders, patio area, outside tap, shed and side access.

#### Front Garden

Laid to lawn with planted borders.