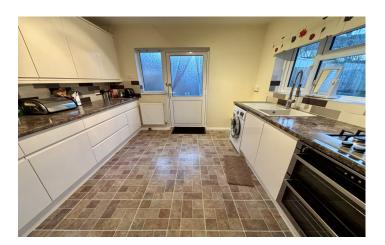

#### Kitchen 3.31m x 3.26m

A modern fitted kitchen with patterned worktops and white doors with a range of wall and base units. A one and a half bowl sink drainer unit with mixer tap, gas hob with oven under and extractor over, space for fridge/freezer, plumbing for washing machine, radiator, window with outlook to the rear and door leading out to the side.