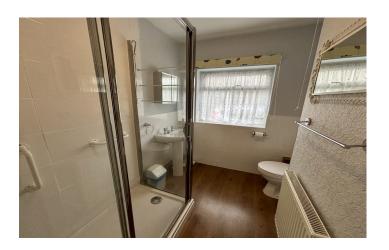

#### Shower Room 2.22m x 2.70m

Fitted with shower cubicle, WC, pedestal hand basin, radiator, extractor fan, window outlook to the side and cupboard housing the gas combination boiler.