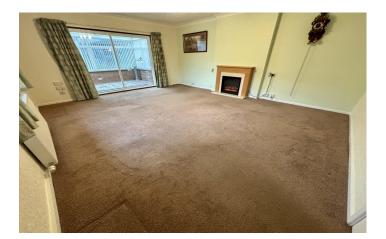

#### Lounge/Diner 4.57m x 5.68m

With feature electric fire and surround, window with outlook to the side, sliding doors leading into the conservatory and radiator.