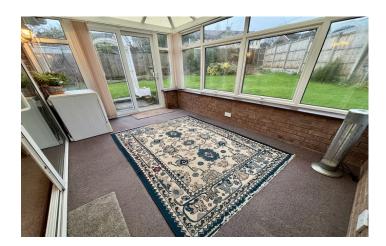

#### Conservatory 2.56m x 3.85m

With double glazed windows to the rear and side and door leading out to the rear.