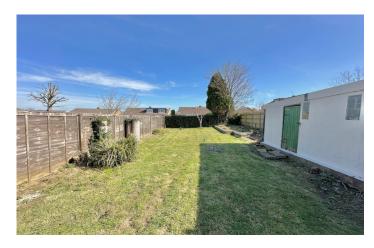

#### **Rear Garden**

To the rear the garden is largely laid to lawn with patio area, planted beds and a personal door leading to the garage.

# Contact Us

Towers Wills Estate
Agents - Yeovil
114, Hendford Hill

Yeovil Somerset BA202RF

T: 01935 577032

E: info@towerswills.co.uk

The front garden is largely laid to lawn with a driveway to the side of the property, in turn leading to the garage and outside tap.