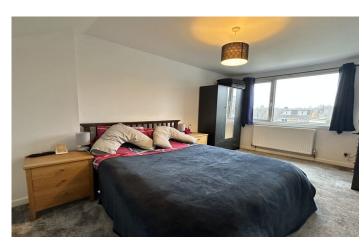

### **First Floor Landing**

**Bedroom One** 4.71m x 3.04m - maximum measurements Radiator, double glazed window to the rear, storage cupboards with access to under eaves storage.

**Bedroom Two** 4.65m x 3.14m - maximum measurements Radiator, double glazed window to the rear, storage cupboards with access to under eaves storage.