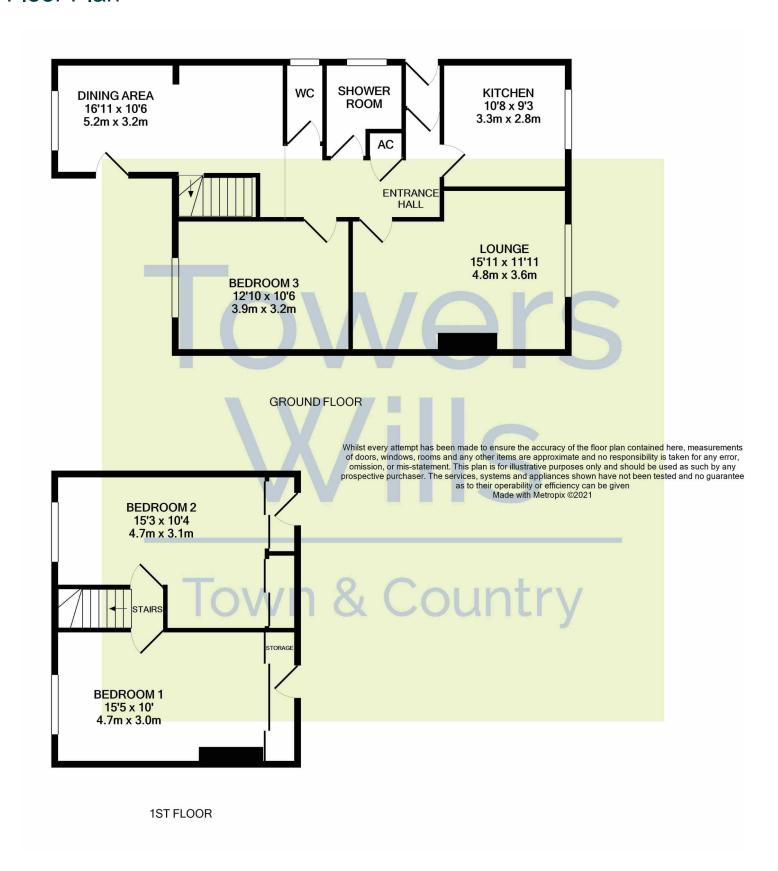

#### **Entrance Hall**

Double glazed door to the side and cupboard.

**Kitchen** 2.82m x 3.25m - maximum measurements Comprising of a range of wall, base and drawer units, work surfacing with stainless steel one bowl sink drainer, double glazed window to the front, radiator, central heating combi boiler, space for washing machine, space for fridge freezer, integrated electric hob with cookerhood over and integrated electric oven.

#### **Shower Room**

Suite comprising shower cubicle, wash hand basin, double glazed window to the side and heated towel rail.

#### W.C

Comprising w.c, double glazed window to the side and radiator.

**Lounge** 4.84m x 3.62m - maximum measurements Radiator, double glazed window to the front, wood burner and tiled surround.

**Dining Area** 5.15m x 3.19m - maximum measurements

Two radiators, double glazed window to the rear, double glazed door to the rear garden and stairs leading to the first floor.

**Downstairs Bedroom Three** 3.92m x 3.19m - maximum measurements Radiator and double glazed window to the rear.

### **First Floor Landing**

**Bedroom One** 4.71m x 3.04m - maximum measurements Radiator, double glazed window to the rear, storage cupboards with access to under eaves storage.

**Bedroom Two** 4.65m x 3.14m - maximum measurements Radiator, double glazed window to the rear, storage cupboards with access to under eaves storage.

# Floor Plan

Please Note No tests have been undertaken of any of the services and any intending purchasers should satisfy themselves in this regard. Towers Wills Ltd for themselves and for the vendor of this property whose agents they are, give notice that, (i) these particulars do not constitute any part of an offer or contract, (ii) all statements contained within these particulars are made without responsibility on the part of Towers Wills or the vendor, (iii) whilst made in good faith, none of the statements contained within these particulars are to be relied upon as a statement of representation or fact, (iv) any intending purchaser must satisfy him/herself by inspection or otherwise as to the correctness of each of the statements contained within these particulars, (v) the vendor does not make or give either Towers Wills or any