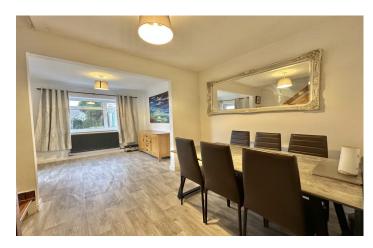

#### W.C

Comprising w.c, double glazed window to the side and radiator.

**Lounge** 4.84m x 3.62m - maximum measurements Radiator, double glazed window to the front, wood burner and tiled surround.

**Dining Area** 5.15m x 3.19m - maximum measurements

Two radiators, double glazed window to the rear, double glazed door to the rear garden and stairs leading to the first floor.

**Downstairs Bedroom Three** 3.92m x 3.19m - maximum measurements Radiator and double glazed window to the rear.