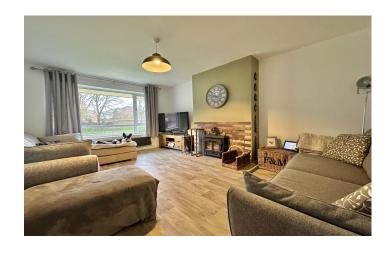

#### W.C

Comprising w.c, double glazed window to the side and radiator.

**Lounge** 4.84m x 3.62m - maximum measurements Radiator, double glazed window to the front, wood burner and tiled surround.

**Dining Area** 5.15m x 3.19m - maximum measurements