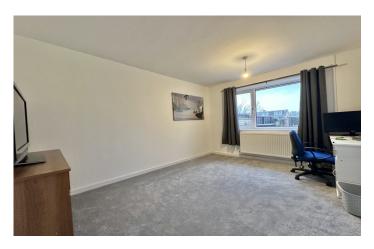

Two radiators, double glazed window to the rear, double glazed door to the rear garden and stairs leading to the first floor.

**Downstairs Bedroom Three** 3.92m x 3.19m - maximum measurements Radiator and double glazed window to the rear.