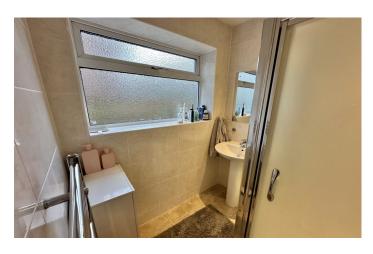

#### **Shower Room**

Suite comprising shower cubicle, wash hand basin, double glazed window to the side and heated towel rail.