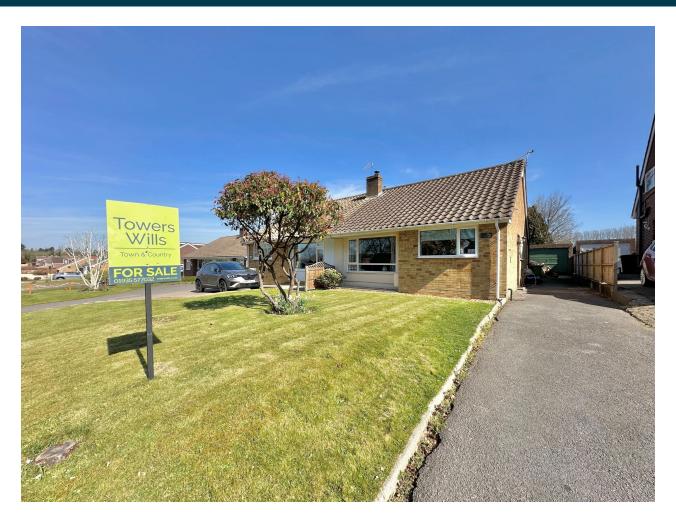

√ 01935 577 032 | 01460 298 530 | ✓ info@towerswills.co.uk

194, Larkhill Road, Yeovil, Somerset BA21 3LJ £270,000

Towers Wills welcome to market this extended, three double bedroom semidetached dormer bungalow and briefly comprises; off-road parking, garage and a good-sized rear garden. Inside, the property briefly comprises of; kitchen, lounge, shower room, separate WC, dining area, one downstairs bedroom with the additional two bedrooms found upstairs.

### **Description**

Towers Wills welcome to market this extended, three double bedroom semi-detached dormer bungalow and briefly comprises; off-road parking, garage and a good-sized rear garden. Inside, the property briefly comprises of; kitchen, lounge, shower room, separate WC, dining area, one downstairs bedroom with the additional two bedrooms found upstairs.

### Front Garden

# Contact Us

Towers Wills Estate
Agents - Yeovil
114, Hendford Hill

Yeovil Somerset BA202RF

T: 01935 577032

E: info@towerswills.co.uk

The front garden is largely laid to lawn with a driveway to the side of the property, in turn leading to the garage and outside tap.