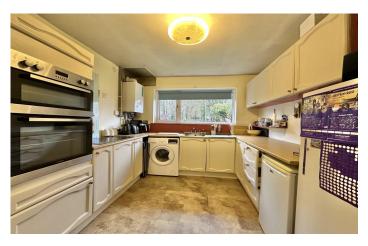

#### **Entrance Hall**

Double glazed door to the side and cupboard.

**Kitchen** 2.82m x 3.25m - maximum measurements Comprising of a range of wall, base and drawer units, work surfacing with stainless steel one bowl sink drainer, double glazed window to the front, radiator, central heating combi boiler, space for washing machine, space for fridge freezer, integrated electric hob with cookerhood over and integrated electric oven.