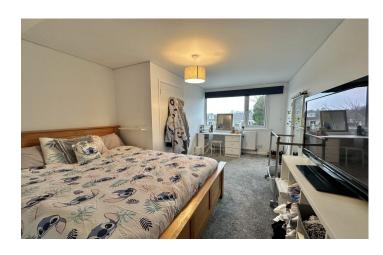

### **First Floor Landing**

**Bedroom One** 4.71m x 3.04m - maximum measurements Radiator, double glazed window to the rear, storage cupboards with access to under eaves storage.

**Bedroom Two** 4.65m x 3.14m - maximum measurements Radiator, double glazed window to the rear, storage cupboards with access to under eaves storage.