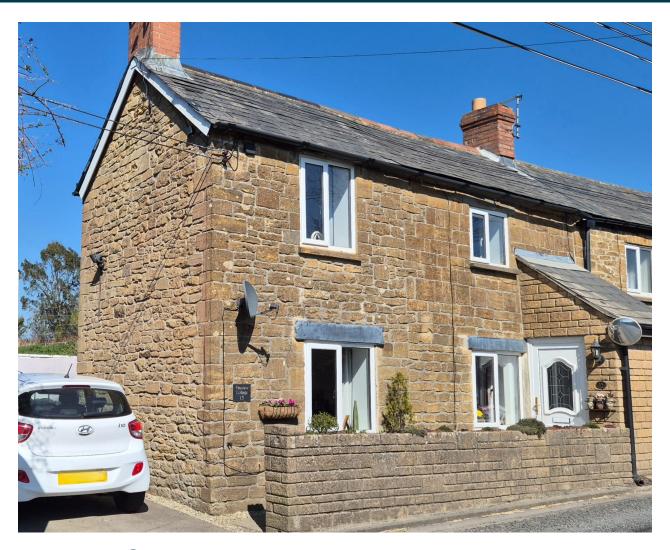

**Town & Country** 

Hayview Cottage, 15 Yeovil Rd, Tintinhull, Yeovil, Somerset BA22 8QL

# £230,000

Towers Wills are pleased to market this well presented and charming, end terrace cottage, situated in the desirable village of Tintinhull and briefly comprises; entrance hall, lounge/diner, kitchen, three bedrooms, enclosed rear garden, off road parking and countryside views. The property also benefits from NO ONWARD CHAIN.