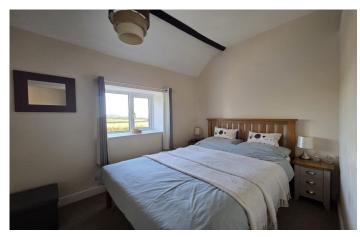

#### Bedroom One 3.19m x 2.84m

Double glazed window to the front, wall mounted electric storage heater and overhead storage.

#### Bedroom Two 3.01m x 2.25m

Double glazed window to the front, overhead storage, built-in cupboard and wall mounted electric storage heater.