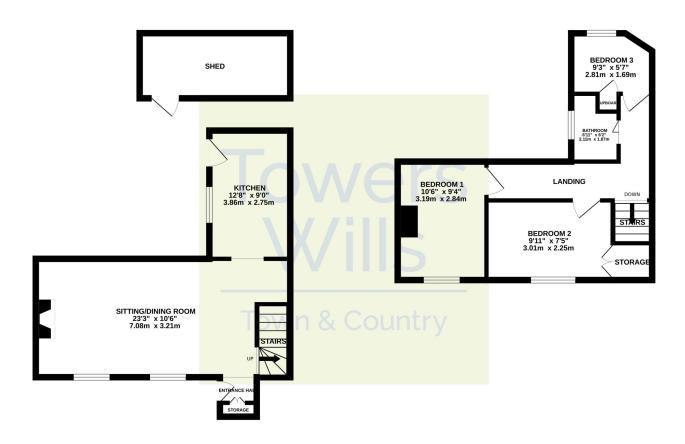

#### **Entrance Hall**

Double glazed door to the front and storage cupboard.

#### Lounge/Diner 7.08m x 3.21m

Two double glazed windows to the front, feature fireplace with cast iron multifuel stove, electric storage heater and space for dining table and chair set.

#### **Kitchen** 3.86m x 2.75m

Comprising of a range of wall, base and drawer units, work surfacing with porcelain sink with drainer, space for washing machine, space for dishwasher, space for fridge freezer, space for freestanding oven, double glazed window to the side, double glazed door leading to the garden and wall mounted electric storage heater.

#### Bedroom One 3.19m x 2.84m

Double glazed window to the front, wall mounted electric storage heater and overhead storage.

#### Bedroom Two 3.01m x 2.25m

Double glazed window to the front, overhead storage, built-in cupboard and wall mounted electric storage heater.

## Bedroom Three 2.81m x 1.69m

Double glazed window to the rear, overhead storage cupboard and cupboard.

## Family Bathroom 2.11m x 1.87m

Suite comprising bath with shower over, wash hand basin with vanity unit, w.c, exposed floorboards and double glazed window to the side.

## **Rear Garden**

To the rear of the property is a private garden, which is mainly laid to lawn with a mixture of flower borders and shrubs, large shed (4.20mx1.86m) with power connected and there is a gate leading to the off road parking.

## **Parking**

There is a driveway to the front providing off road parking.