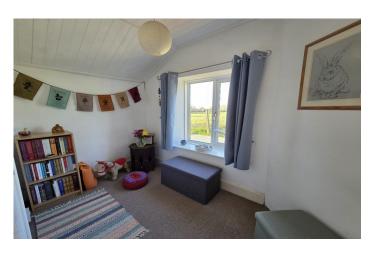

## Bedroom Three 2.81m x 1.69m

Double glazed window to the rear, overhead storage cupboard and cupboard.