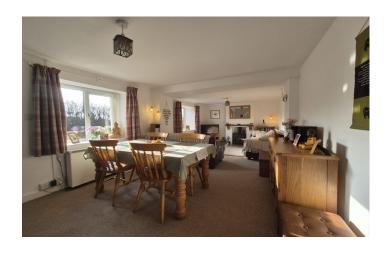

#### Lounge/Diner 7.08m x 3.21m

Two double glazed windows to the front, feature fireplace with cast iron multifuel stove, electric storage heater and space for dining table and chair set.