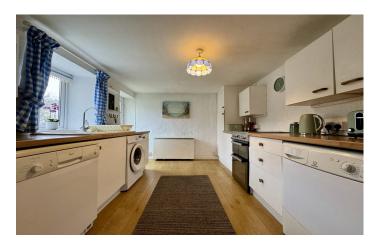

#### **Kitchen** 3.86m x 2.75m

Comprising of a range of wall, base and drawer units, work surfacing with porcelain sink with drainer, space for washing machine, space for dishwasher, space for fridge freezer, space for freestanding oven, double glazed window to the side, double glazed door leading to the garden and wall mounted electric storage heater.