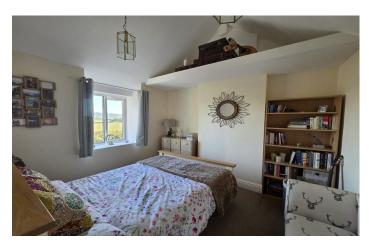

#### Bedroom One 3.19m x 2.84m

Double glazed window to the front, wall mounted electric storage heater and overhead storage.

#### Bedroom Two 3.01m x 2.25m

Double glazed window to the front, overhead storage, built-in cupboard and wall mounted electric storage heater.