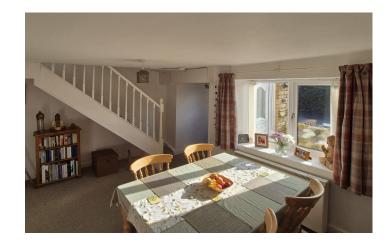

#### Lounge/Diner 7.08m x 3.21m

Two double glazed windows to the front, feature fireplace with cast iron multifuel stove, electric storage heater and space for dining table and chair set.