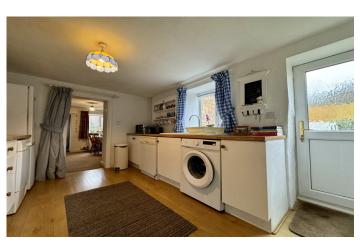

#### **Kitchen** 3.86m x 2.75m

Comprising of a range of wall, base and drawer units, work surfacing with porcelain sink with drainer, space for washing machine, space for dishwasher, space for fridge freezer, space for freestanding oven, double glazed window to the side, double glazed door leading to the garden and wall mounted electric storage heater.