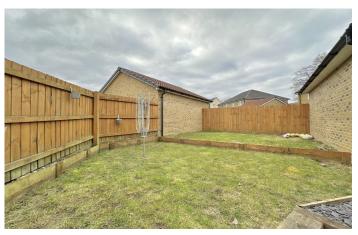

### **Rear Garden**

The rear garden is largely laid to lawn with ample patio area, outside power, outside tap and side gate.