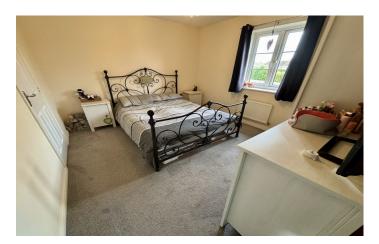

**Bedroom One** 3.17m x 3.52m – maximum measurements Double glazed window to the front and radiator.

#### **En-suite**

Comprising shower cubicle, wash hand basin, w.c, double glazed window to the rear and extractor fan.

**Bedroom Two** 2.87m x 3.48m – maximum measurements Double glazed window to the front and radiator.