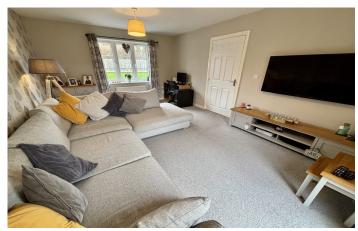

#### W.C

Includes w.c, radiator, wash hand basin and extractor fan.

**Lounge** 5.18m x 3.48m – maximum measurements Double glazed window to the front, double glazed French doors to the rear garden and radiator.