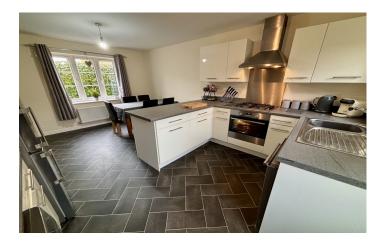

**Kitchen/Diner** 5.20m x 3.45m – maximum measurements Comprising of a range of wall, base and drawer units, work surfacing with one bowl stainless steel sink drainer, double glazed windows to the front and rear, double glazed door to the rear garden, radiator, integrated gas hob with extractor over, integrated electric oven, space for dishwasher, space for washing machine, space for fridge/freezer, central heating boiler and extractor fan.