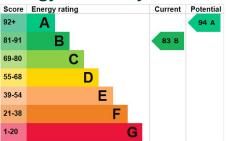

mprising shower cubicle, wash hand basin, w.c, double glazed window to the rear and extractor fan.

**Bedroom Two** 2.87m x 3.48m – maximum measurements Double glazed window to the front and radiator.

**Bedroom Three** 2.02m x 3.13m – maximum measurements Double glazed window to the rear, radiator and loft hatch.

**Bedroom Four** 2.08m x 2.66m – maximum measurements (irregular shape room) Double glazed window to the front, built-in wardrobe and radiator.

### **Key Features**

- Well Presented
  Throughout
- Augusta Park Estate
- Semi-Detached
  House
- Four Bedrooms
- Master En-suite
- Garage & Driveway
- Rear Garden

## **Contact Us**

Towers Wills Estate Agents - Yeovil 114, Hendford Hill Yeovil

Somerset BA202RF

T: 01935 577032

E: info@towerswills.co.uk

### **Energy Efficiency**



### **Front Garden**

To the front of the property is low maintenance plum slate gravel beds, side gated access and driveway leading to the garage.

**Garage** 5.32m x 2.64m – maximum measurements With 'up and over' door, power and light.

### **Rear Garden**

The rear garden is largely laid to lawn with ample patio area, outside power, outside tap and side gate.

















## Floor Plan



Please Note No tests have been undertaken of any of the services and any intending purchasers should satisfy themselves in this regard. Towers Wills Ltd for themselves and for the vendor of this property whose agents they are, give notice that, (i) these particulars do not constitute any part of an offer or contract, (ii) all statements contained within these particulars are made without respons