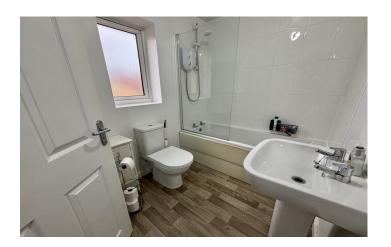

#### **First Floor Landing**

Double glazed window to the front and cupboard.

**Bathroom** 1.73m x 2.48m – maximum measurements Suite comprising bath with electric shower over, wash hand basin, w.c, double glazed window to the rear, radiator and extractor fan.