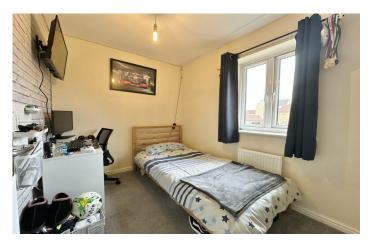

**Bedroom Three** 2.02m x 3.13m – maximum measurements Double glazed window to the rear, radiator and loft hatch.

**Bedroom Four** 2.08m x 2.66m – maximum measurements (irregular shape room) Double glazed window to the front, built-in wardrobe and radiator.