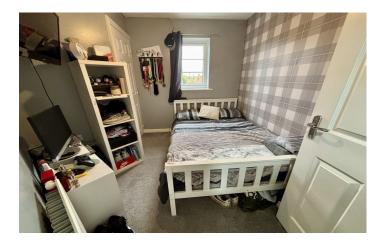

**Bedroom Three** 2.02m x 3.13m – maximum measurements Double glazed window to the rear, radiator and loft hatch.

**Bedroom Four** 2.08m x 2.66m – maximum measurements (irregular shape room) Double glazed window to the front, built-in wardrobe and radiator.