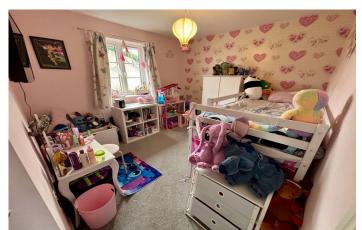

**Bedroom Three** 2.02m x 3.13m – maximum measurements Double glazed window to the rear, radiator and loft hatch.

**Bedroom Four** 2.08m x 2.66m – maximum measurements (irregular shape room) Double glazed window to the front, built-in wardrobe and radiator.