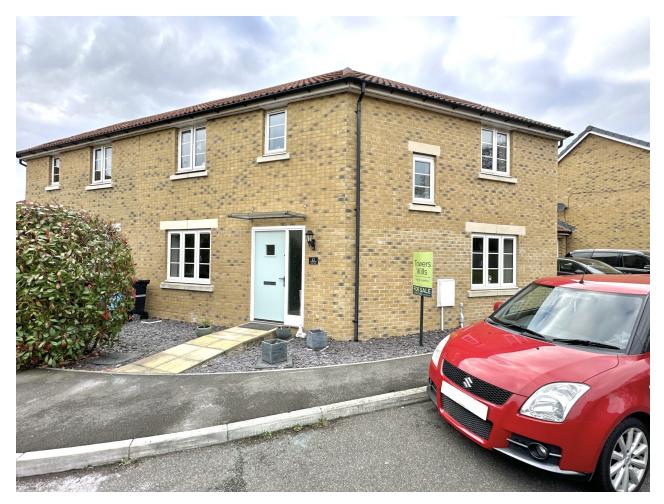

# 12, Hawk Road, Yeovil, Somerset BA22 8FA Offers Over £300,000

Towers Wills welcome to market this well-presented semi-detached home, situated on the popular Augusta Park estate. The property was newly built in 2016 and benefits from; driveway parking, garage, good size rear garden, open plan kitchen/diner, downstairs w.c, lounge, four bedrooms with master ensuite and family bathroom. The property is situated within short distance to the sought-after Kingfisher Primary School and a range of Yeovil amenities. Please contact Towers Wills for further information or to arrange a viewing.

#### Description

Towers Wills welcome to market this well-presented semi-detached home, situated on the popular Augusta Park estate. The property was newly built in 2016 and benefits from; driveway parking, garage, good size rear garden, open plan kitchen/diner, downstairs w.c, lounge, four bedrooms with master en-suite and family bathroom. The property is situated within short distance to the sought-after Kingfisher Primary School and a range of Yeovil amenities. Please contact Towers Wills for further information or to arrange a viewing.